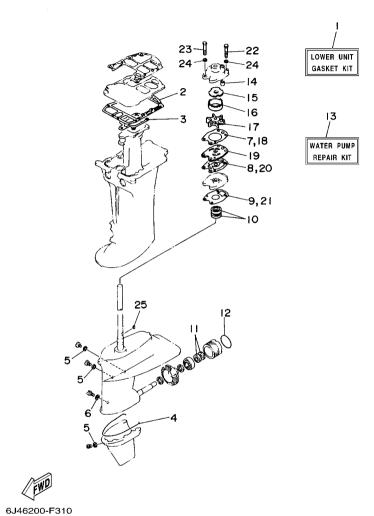

|      |     | - + - |         |
|            |               |                              |      |     |       |         |
|            |               |                              |      |     |       |         |
|            |               |                              |      |     |       |         |
|            |               |                              |      |     |       |         |
|            |               |                              |      | - - | -     |         |
|            |               |                              |      |     |       |         |
|            |               |                              |      |     |       |         |
|            |               |                              |      |     |       | 1       |



FIG. 22 REPAIR KIT 2

| REF<br>NO. | PART NO.     | DESCRIPTION                 | 6F5F | REMARKS |
|------------|--------------|-----------------------------|------|---------|
| 1          | 6F5-W0001-C0 | LOWER UNIT GASKET KIT       | 1    |         |
| 2          | 676-45114-A1 | .GASKET, UPPER CASING       | 1    |         |
| 3          | 676-41133-A1 | .GASKET, EXHAUST MANIFOLD 1 | 1    |         |
| 4          | 676–45314–00 | .SEAL, LOWER CASING         | 1    |         |
| 5          | 90430-08020  | .GASKET                     | 3    |         |
| 6          | 90430-06M03  | .GASKET                     |      | † -     |
| 7          | 676-44315-A1 | .GASKET, WATER PUMP         | 1    |         |
| 8          | 676-44324-A1 | .GASKET, CARTRIDGE          | 1    |         |
| 9