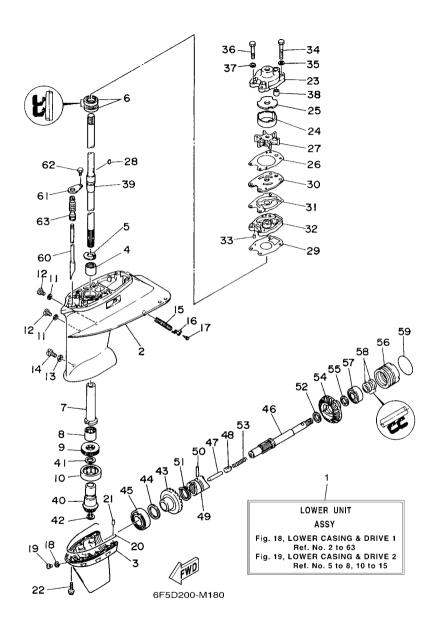

# FIG. 9 STARTER

| FIG  | . 9 STARTER     |                           |                |      |     |         |
|------|-----------------|---------------------------|----------------|------|-----|---------|
| REF. | PART NO.        | DESCRIPTION               | 6F5F           |      |     | REMARKS |
| 28   | 97095–06016     | BOLT                      | 2              |      |     |         |
| 29   | 92995-06600     | WASHER                    | 2              |      |     |         |
| 30   | 6A0-15762-01    | SEAL, RUBBER 2            | 1              |      |     |         |
| 31   | 6A0-15789-00    | DAMPER                    | 1              |      |     |         |
| 32   | 6F5-15771-00-94 | STAY 1                    | 1              |      |     |         |
| 33   | 97013–08035     | BOLT                      | 2              | -  - |     |         |
| 34   | 92903-08600     | WASHER, PLATE             | 2              |      |     |         |
| 35   | 6F5-15772-00-94 | STAY 2                    | 1              |      |     |         |
| 36   | 97013-08035     | BOLT                      | 2              |      |     |         |
| 37   | 92903-08600     | WASHER, PLATE             | 2              |      |     |         |
| 38   | 6F5-15747-00    | LINK                      | 1              | -    |     |         |
| 39   | 6F5-15746-00    | ARM                       | 1              |      |     |         |
| 40   | 6F5-15770-00    | CABLE COMP., STARTER STOP | 1              |      |     |         |
| 41   | 6F5-15774-00    | STAY 4                    | 1              |      |     |         |
| 42   | 6F5-15773-00    | STAY 3                    | 1              |      |     |         |
| 43   | 656–15748–00    | PLUNGER, STARTER STOP     | - <sub>1</sub> | . –  | - + |         |
| 44   | 90501-10227     | SPRING, COMPRESSION       | 1              |      |     |         |
| 45   | 97095-06016     | BOLT                      | 1              |      |     |         |
| 46   | 92995-06600     | WASHER                    | 1              |      |     |         |
| 47   | 97095-06030     | BOLT                      | 1              |      |     |         |
| 48   | 92995–06600     | WASHER                    | 1              | -  - | - + |         |
| 49   | 90387-06M29     | COLLAR                    | 1              |      |     |         |
| 50   | 661–41262–02    | JOINT, CHOKE LEVER        | 2              |      |     |         |
| 51   | 6F6-14488-00    | LABEL, CAUTION            | 1              |      |     |         |
| 52   | 6EE-81994-40    | LABEL, SAFETY             | 1              |      |     |         |
| 53   | 6EE-81995-40    | LABEL, WARNING            | 1              | -  - | -   |         |
|      |                 |                           |                |      |     |         |
|      |                 |                           |                |      |     |         |

FIG. 10 GENERATOR

|            | . IU GENERA  | 1011                |        |     |     |                  |
|------------|--------------|---------------------|--------|-----|-----|------------------|
| REF<br>NO. | PART NO.     | DESCRIPTION         | 6F5F   |     |     | REMARKS          |
| 1          | 6F5-85550-G0 | ROTOR ASSY          | 1      |     |     |                  |
| 2          | 6F5-85560-B0 | BASE ASSY           | 1      |     |     |                  |
| 3          | 93102-35M18  | .OIL SEAL           | 1      |     |     |                  |
| 4          | 6F5-85520-10 | .COIL, CHARGE       | 1      |     |     |                  |
| 5          | 6F5-85533-10 | .COIL, LIGHTING     | 1      |     |     |                  |
| 6          | 6F5-85580-10 | .COIL, PULSER       | -  - 1 | 1-1 | 1-  | † - <del> </del> |
| 7          | 6F5-85580-20 | .COIL, PULSER       | 1      |     |     |                  |
| 8          | 6F5-85515-10 | LEAD WIRE ASSY      | 1      |     |     |                  |
| 9          | 6F5-81328-00 | .CLAMP              | 1      |     |     |                  |
| 10         | 90159-05040  | .SCREW, WITH WASHER | 4      |     |     |                  |
| 11         | 90159–04063  | .SCREW, WITH WASHER | -  -   | 7 - | 1-  | † -              |
| 12         | 90159-04035  | .SCREW, WITH WASHER | 1      |     |     |                  |
| 13         | 6F5-85597-J0 | .TUBE 1             | 1      |     |     |                  |
| 14         | 6F5-85597-H0 | .TUBE 1             | 1      |     |     |                  |
| 15         | 93210-75M51  | O-RING              | 1      |     |     |                  |
| 16         | 97095–06040  | BOLT                | -  -3  | 3   | - - | +-               |
| 17         | 92995-06600  | WASHER              | 3      | 3   |     |                  |
| 18         | 90280-05015  | KEY, WOODRUFF       | 1      |     |     |                  |
| 19         | 90170–20137  | NUT                 | 1      |     |     |                  |
| 20         | 90201-21M18  | WASHER, PLATE       | 1      |     |     |                  |
| 21         | 703–82119–00 | COVER, LEAD WIRE    | -  - 2 | ! - | - - | +-               |
|            |              |                     |        |     |     |                  |
|            |              |                     |        |     |     |                  |
|            |              |                     |        |     |     |                  |
|            |              |                     |        |     |     |                  |
|            |              |                     | -  -   | 1-  | - - | <del>  -  </del> |
|            |              |                     |        |     |     |                  |
|            |              |                     |        |     |     |                  |