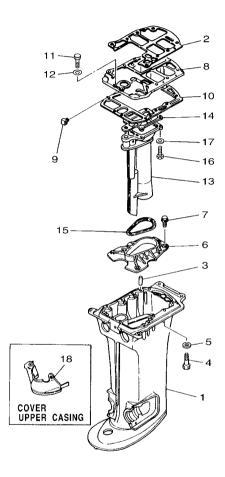

\*1:CUT FROM 50M ROLLS,PART NO.90890-44373,CUTTING LENGTH 1.9M

FIG. 9 STARTER

| FIG        | I. 9 SIANIER    | •                 |  |                |       |   |                 |
|------------|-----------------|-------------------|--|----------------|-------|---|-----------------|
| REF<br>NO. | PART NO.        | DESCRIPTION       |  | 6F5F           |       |   | REMARKS         |
| 1          | 6F5-W1571-03    | STARTER ASSY      |  | 1              |       |   |                 |
| 2          | 6F5-15711-02    | .CASE, STARTER    |  | 1              |       |   |                 |
| 3          | 6F5-15714-03    | .DRUM, SHEAVE     |  | 1              |       |   |                 |
| 4          | 6F5-15741-01    | .PAWL, DRIVE      |  | 1              |       |   |                 |
| 5          | 6F5-15713-00    | .SPRING, STARTER  |  | 1              |       |   |                 |
| 6          | 6F5-15715-00    | .SPRING, FRICTION |  | 1              | - -   | - | <del> </del>    |
| 7          | 6F5-15734-01    | .SPRING, RETURN   |  | 1              |       |   |                 |
| 8          | 6F5-15716-01    | .PLATE, DRIVE     |  | 1              |       |   |                 |
| 9          | 6F5-15754-00    | .BUSH 2           |  | 1              |       |   |                 |
| 10         | 97013-08030     | .BOLT             |  | 1              |       |   |                 |
| 11         | 6F5-15726-01    | .WASHER, FLAT     |  | 1              | - -   | - | <del> </del>    |
| 12         | 95303-08700     | .NUT              |  | 1              |       |   |                 |
| 13         | *               | .WIRE (L:1900MM)  |  | 1              |       |   | *1              |
| 14         | 689-15755-01    | .HANDLE, STARTER  |  | 1              |       |   |                 |
| 15         | 6F5-15764-00    | .COLLAR 1         |  | 1              |       |   |                 |
| 16         | 6F5-15752-00    | ROLLER, WIRE      |  | 1              | -   - |   | <del> </del>    |
| 17         | 6F5-15753-00    | .BUSH             |  | 1              |       |   |                 |
| 18         | 6F5-15791-00    | .WASHER, LOCK     |  | 1              |       |   |                 |
| 19         | 6F5-15768-00    | .BOLT             |  | 1              |       |   |                 |
| 20         | 6F5-15739-00    | .WASHER, THRUST   |  | 1              |       |   |                 |
| 21         | 6F5-15779-02    | .COVER            |  | - <sub>-</sub> | -   - |   | +-              |
| 22         | 6F5-15723-01    | PULLEY, STARTER   |  | 1              |       |   |                 |
| 23         | 90105-08M10     | BOLT, FLANGE      |  | 3              |       |   |                 |
| 24         | 90119-08M10     | BOLT, WITH WASHER |  | 3              |       |   |                 |
| 25         | 90385-12M04     | BUSH              |  | 6              |       |   |                 |
| 26         | 90387–08M05     | COLLAR            |  | 3              | -   - |   | <del>  - </del> |
| 27         | 6A0-15758-01-4D | GUIDE, ROPE       |  | 1              |       |   |                 |
|            |                 |                   |  |                |       |   |                 |