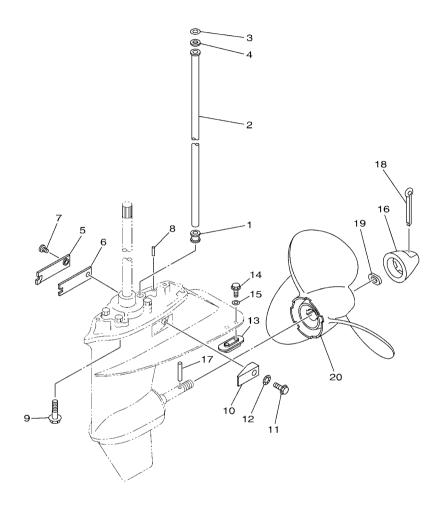

| L(22.5")     | - |
| 61          | 650-45321-00    | PLATE               |   | 1    |                    |   |              |   |
| 62          | 97095–06010     | BOLT                |   | 1    |                    |   |              |   |
| 63          | 650-44147-00    | BOOT, SHIFT ROD     |   | 1    |                    |   |              |   |
|             |                 |                     |   |      |                    |   |              |   |
|             |                 |                     | - |      | · – <del> </del> – | - | <del> </del> | _ |
|             |                 |                     |   |      |                    |   |              |   |
|             |                 |                     |   |      |                    |   |              |   |





FIG. 19 LOWER CASING & DRIVE 2

| 1 10       | . 19 LOWLN C | ASING & DRIVE 2                |      |     |     |          |
|------------|--------------|--------------------------------|------|-----|-----|----------|
| REF<br>NO. | PART NO.     | DESCRIPTION                    | 6F5F |     |     | REMARKS  |
| 1          | 663-44367-00 | DAMPER, WATER SEAL 3           | 1    |     |     |          |
| 2          | 676-44361-10 | TUBE, WATER 1                  | 1    |     |     | L(22.5") |
| 3          | 90202-12060  | WASHER, PLATE                  | 1    |     |     |          |
| 4          | 90430-12072  | GASKET                         | 1    |     |     |          |
| 5          | 6F5-45214-00 | COVER, WATER INLET 1           | 1    |     |     |          |
| 6          | 6F5-4