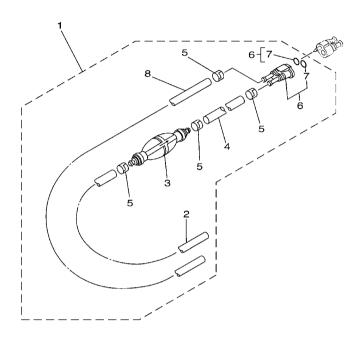

FIG. 7 FUEL 1

| . / ! OLL !  |                                                                                                                                                                                                                                                                                                |                                                                                                                                                                                                                                                                                                                                                                                                                                                                                                                                                    |                                                                                                                                                                                                                                                                                                                                                                                                                                                                                                                                                                                                                                                                                     |                                                                                                                                                                                                        |                        |                                                                                                                                                                                                                                                                                                                                                                                                                                                                                                                                                                                                                                                                                                                                                                                                                                                                                                                                                                                                                                                                                                                                                                                                                                                                                                                                                                                                                                                                                                                                                                                                                                                                                                                                                                                                                                                                                                                                                                                                                                                                                                                                |
|--------------|------------------------------------------------------------------------------------------------------------------------------------------------------------------------------------------------------------------------------------------------------------------------------------------------|----------------------------------------------------------------------------------------------------------------------------------------------------------------------------------------------------------------------------------------------------------------------------------------------------------------------------------------------------------------------------------------------------------------------------------------------------------------------------------------------------------------------------------------------------|-------------------------------------------------------------------------------------------------------------------------------------------------------------------------------------------------------------------------------------------------------------------------------------------------------------------------------------------------------------------------------------------------------------------------------------------------------------------------------------------------------------------------------------------------------------------------------------------------------------------------------------------------------------------------------------|--------------------------------------------------------------------------------------------------------------------------------------------------------------------------------------------------------|------------------------|--------------------------------------------------------------------------------------------------------------------------------------------------------------------------------------------------------------------------------------------------------------------------------------------------------------------------------------------------------------------------------------------------------------------------------------------------------------------------------------------------------------------------------------------------------------------------------------------------------------------------------------------------------------------------------------------------------------------------------------------------------------------------------------------------------------------------------------------------------------------------------------------------------------------------------------------------------------------------------------------------------------------------------------------------------------------------------------------------------------------------------------------------------------------------------------------------------------------------------------------------------------------------------------------------------------------------------------------------------------------------------------------------------------------------------------------------------------------------------------------------------------------------------------------------------------------------------------------------------------------------------------------------------------------------------------------------------------------------------------------------------------------------------------------------------------------------------------------------------------------------------------------------------------------------------------------------------------------------------------------------------------------------------------------------------------------------------------------------------------------------------|
| ΡΔΡΤ ΝΩ      | DESCRIPTION                                                                                                                                                                                                                                                                                    |                                                                                                                                                                                                                                                                                                                                                                                                                                                                                                                                                    | 6F5F                                                                                                                                                                                                                                                                                                                                                                                                                                                                                                                                                                                                                                                                                |                                                                                                                                                                                                        |                        | REMARKS                                                                                                                                                                                                                                                                                                                                                                                                                                                                                                                                                                                                                                                                                                                                                                                                                                                                                                                                                                                                                                                                                                                                                                                                                                                                                                                                                                                                                                                                                                                                                                                                                                                                                                                                                                                                                                                                                                                                                                                                                                                                                                                        |
| 680–24304–01 | FUEL PIPE JOINT COMP. 1                                                                                                                                                                                                                                                                        |                                                                                                                                                                                                                                                                                                                                                                                                                                                                                                                                                    | 1                                                                                                                                                                                                                                                                                                                                                                                                                                                                                                                                                                                                                                                                                   |                                                                                                                                                                                                        |                        |                                                                                                                                                                                                                                                                                                                                                                                                                                                                                                                                                                                                                                                                                                                                                                                                                                                                                                                                                                                                                                                                                                                                                                                                                                                                                                                                                                                                                                                                                                                                                                                                                                                                                                                                                                                                                                                                                                                                                                                                                                                                                                                                |
| 97095-06025  | BOLT                                                                                                                                                                                                                                                                                           |                                                                                                                                                                                                                                                                                                                                                                                                                                                                                                                                                    | 1                                                                                                                                                                                                                                                                                                                                                                                                                                                                                                                                                                                                                                                                                   |                                                                                                                                                                                                        |                        |                                                                                                                                                                                                                                                                                                                                                                                                                                                                                                                                                                                                                                                                                                                                                                                                                                                                                                                                                                                                                                                                                                                                                                                                                                                                                                                                                                                                                                                                                                                                                                                                                                                                                                                                                                                                                                                                                                                                                                                                                                                                                                                                |
| 92995-06600  | WASHER                                                                                                                                                                                                                                                                                         |                                                                                                                                                                                                                                                                                                                                                                                                                                                                                                                                                    | 1                                                                                                                                                                                                                                                                                                                                                                                                                                                                                                                                                                                                                                                                                   |                                                                                                                                                                                                        |                        |                                                                                                                                                                                                                                                                                                                                                                                                                                                                                                                                                                                                                                                                                                                                                                                                                                                                                                                                                                                                                                                                                                                                                                                                                                                                                                                                                                                                                                                                                                                                                                                                                                                                                                                                                                                                                                                                                                                                                                                                                                                                                                                                |
| 6A4-24329-00 | SEAL                                                                                                                                                                                                                                                                                           |                                                                                                                                                                                                                                                                                                                                                                                                                                                                                                                                                    | 1                                                                                                                                                                                                                                                                                                                                                                                                                                                                                                                                                                                                                                                                                   |                                                                                                                                                                                                        |                        |                                                                                                                                                                                                                                                                                                                                                                                                                                                                                                                                                                                                                                                                                                                                                                                                                                                                                                                                                                                                                                                                                                                                                                                                                                                                                                                                                                                                                                                                                                                                                                                                                                                                                                                                                                                                                                                                                                                                                                                                                                                                                                                                |
| 90445-09226  | HOSE (L390)                                                                                                                                                                                                                                                                                    |                                                                                                                                                                                                                                                                                                                                                                                                                                                                                                                                                    | 1                                                                                                                                                                                                                                                                                                                                                                                                                                                                                                                                                                                                                                                                                   |                                                                                                                                                                                                        |                        |                                                                                                                                                                                                                                                                                                                                                                                                                                                                                                                                                                                                                                                                                                                                                                                                                                                                                                                                                                                                                                                                                                                                                                                                                                                                                                                                                                                                                                                                                                                                                                                                                                                                                                                                                                                                                                                                                                                                                                                                                                                                                                                                |
| 90445–10M43  | HOSE (L400)                                                                                                                                                                                                                                                                                    |                                                                                                                                                                                                                                                                                                                                                                                                                                                                                                                                                    | 1                                                                                                                                                                                                                                                                                                                                                                                                                                                                                                                                                                                                                                                                                   |                                                                                                                                                                                                        | - † -                  |                                                                                                                                                                                                                                                                                                                                                                                                                                                                                                                                                                                                                                                                                                                                                                                                                                                                                                                                                                                                                                                                                                                                                                                                                                                                                                                                                                                                                                                                                                                                                                                                                                                                                                                                                                                                                                                                                                                                                                                                                                                                                                                                |
| 90467-08004  | CLIP                                                                                                                                                                                                                                                                                           |                                                                                                                                                                                                                                                                                                                                                                                                                                                                                                                                                    | 2                                                                                                                                                                                                                                                                                                                                                                                                                                                                                                                                                                                                                                                                                   |                                                                                                                                                                                                        |                        |                                                                                                                                                                                                                                                                                                                                                                                                                                                                                                                                                                                                                                                                                                                                                                                                                                                                                                                                                                                                                                                                                                                                                                                                                                                                                                                                                                                                                                                                                                                                                                                                                                                                                                                                                                                                                                                                                                                                                                                                                                                                                                                                |
| 90467-09M03  | CLIP                                                                                                                                                                                                                                                                                           |                                                                                                                                                                                                                                                                                                                                                                                                                                                                                                                                                    | 2                                                                                                                                                                                                                                                                                                                                                                                                                                                                                                                                                                                                                                                                                   |                                                                                                                                                                                                        |                        |                                                                                                                                                                                                                                                                                                                                                                                                                                                                                                                                                                                                                                                                                                                                                                                                                                                                                                                                                                                                                                                                                                                                                                                                                                                                                                                                                                                                                                                                                                                                                                                                                                                                                                                                                                                                                                                                                                                                                                                                                                                                                                                                |
| 61N-24560-00 | FILTER ASSY                                                                                                                                                                                                                                                                                    |                                                                                                                                                                                                                                                                                                                                                                                                                                                                                                                                                    | 2                                                                                                                                                                                                                                                                                                                                                                                                                                                                                                                                                                                                                                                                                   |                                                                                                                                                                                                        |                        |                                                                                                                                                                                                                                                                                                                                                                                                                                                                                                                                                                                                                                                                                                                                                                                                                                                                                                                                                                                                                                                                                                                                                                                                                                                                                                                                                                                                                                                                                                                                                                                                                                                                                                                                                                                                                                                                                                                                                                                                                                                                                                                                |
| 61N-24563-00 | .ELEMENT, FILTER                                                                                                                                                                                                                                                                               |                                                                                                                                                                                                                                                                                                                                                                                                                                                                                                                                                    | 1                                                                                                                                                                                                                                                                                                                                                                                                                                                                                                                                                                                                                                                                                   |                                                                                                                                                                                                        |                        |                                                                                                                                                                                                                                                                                                                                                                                                                                                                                                                                                                                                                                                                                                                                                                                                                                                                                                                                                                                                                                                                                                                                                                                                                                                                                                                                                                                                                                                                                                                                                                                                                                                                                                                                                                                                                                                                                                                                                                                                                                                                                                                                |
| 61N-24521-00 | .CUP, FILTER                                                                                                                                                                                                                                                                                   | -                                                                                                                                                                                                                                                                                                                                                                                                                                                                                                                                                  | 1                                                                                                                                                                                                                                                                                                                                                                                                                                                                                                                                                                                                                                                                                   |                                                                                                                                                                                                        | - † -                  | -                                                                                                                                                                                                                                                                                                                                                                                                                                                                                                                                                                                                                                                                                                                                                                                                                                                                                                                                                                                                                                                                                                                                                                                                                                                                                                                                                                                                                                                                                                                                                                                                                                                                                                                                                                                                                                                                                                                                                                                                                                                                                                                              |
| 93210-32738  | .O-RING                                                                                                                                                                                                                                                                                        |                                                                                                                                                                                                                                                                                                                                                                                                                                                                                                                                                    | 1                                                                                                                                                                                                                                                                                                                                                                                                                                                                                                                                                                                                                                                                                   |                                                                                                                                                                                                        |                        |                                                                                                                                                                                                                                                                                                                                                                                                                                                                                                                                                                                                                                                                                                                                                                                                                                                                                                                                                                                                                                                                                                                                                                                                                                                                                                                                                                                                                                                                                                                                                                                                                                                                                                                                                                                                                                                                                                                                                                                                                                                                                                                                |
| 6F5-24566-00 | BRACKET, FILTER                                                                                                                                                                                                                                                                                |                                                                                                                                                                                                                                                                                                                                                                                                                                                                                                                                                    | 1                                                                                                                                                                                                                                                                                                                                                                                                                                                                                                                                                                                                                                                                                   |                                                                                                                                                                                                        |                        |                                                                                                                                                                                                                                                                                                                                                                                                                                                                                                                                                                                                                                                                                                                                                                                                                                                                                                                                                                                                                                                                                                                                                                                                                                                                                                                                                                                                                                                                                                                                                                                                                                                                                                                                                                                                                                                                                                                                                                                                                                                                                                                                |
| 95380-08600  | NUT                                                                                                                                                                                                                                                                                            |                                                                                                                                                                                                                                                                                                                                                                                                                                                                                                                                                    | 2                                                                                                                                                                                                                                                                                                                                                                                                                                                                                                                                                                                                                                                                                   |                                                                                                                                                                                                        |                        |                                                                                                                                                                                                                                                                                                                                                                                                                                                                                                                                                                                                                                                                                                                                                                                                                                                                                                                                                                                                                                                                                                                                                                                                                                                                                                                                                                                                                                                                                                                                                                                                                                                                                                                                                                                                                                                                                                                                                                                                                                                                                                                                |
| 97013-06014  | BOLT                                                                                                                                                                                                                                                                                           |                                                                                                                                                                                                                                                                                                                                                                                                                                                                                                                                                    | 1                                                                                                                                                                                                                                                                                                                                                                                                                                                                                                                                                                                                                                                                                   |                                                                                                                                                                                                        |                        |                                                                                                                                                                                                                                                                                                                                                                                                                                                                                                                                                                                                                                                                                                                                                                                                                                                                                                                                                                                                                                                                                                                                                                                                                                                                                                                                                                                                                                                                                                                                                                                                                                                                                                                                                                                                                                                                                                                                                                                                                                                                                                                                |
| 90445-09M54  | HOSE (L225)                                                                                                                                                                                                                                                                                    | -                                                                                                                                                                                                                                                                                                                                                                                                                                                                                                                                                  | 1 -                                                                                                                                                                                                                                                                                                                                                                                                                                                                                                                                                                                                                                                                                 |                                                                                                                                                                                                        | - † -                  | -                                                                                                                                                                                                                                                                                                                                                                                                                                                                                                                                                                                                                                                                                                                                                                                                                                                                                                                                                                                                                                                                                                                                                                                                                                                                                                                                                                                                                                                                                                                                                                                                                                                                                                                                                                                                                                                                                                                                                                                                                                                                                                                              |
| 90445-10M50  | HOSE (L170)                                                                                                                                                                                                                                                                                    |                                                                                                                                                                                                                                                                                                                                                                                                                                                                                                                                                    | 1                                                                                                                                                                                                                                                                                                                                                                                                                                                                                                                                                                                                                                                                                   |                                                                                                                                                                                                        |                        |                                                                                                                                                                                                                                                                                                                                                                                                                                                                                                                                                                                                                                                                                                                                                                                                                                                                                                                                                                                                                                                                                                                                                                                                                                                                                                                                                                                                                                                                                                                                                                                                                                                                                                                                                                                                                                                                                                                                                                                                                                                                                                                                |
| 90467-08004  | CLIP                                                                                                                                                                                                                                                                                           |                                                                                                                                                                                                                                                                                                                                                                                                                                                                                                                                                    | 2                                                                                                                                                                                                                                                                                                                                                                                                                                                                                                                                                                                                                                                                                   |                                                                                                                                                                                                        |                        |                                                                                                                                                                                                                                                                                                                                                                                                                                                                                                                                                                                                                                                                                                                                                                                                                                                                                                                                                                                                                                                                                                                                                                                                                                                                                                                                                                                                                                                                                                                                                                                                                                                                                                                                                                                                                                                                                                                                                                                                                                                                                                                                |
| 90467-09M03  | CLIP                                                                                                                                                                                                                                                                                           |                                                                                                                                                                                                                                                                                                                                                                                                                                                                                                                                                    | 2                                                                                                                                                                                                                                                                                                                                                                                                                                                                                                                                                                                                                                                                                   |                                                                                                                                                                                                        |                        |                                                                                                                                                                                                                                                                                                                                                                                                                                                                                                                                                                                                                                                                                                                                                                                                                                                                                                                                                                                                                                                                                                                                                                                                                                                                                                                                                                                                                                                                                                                                                                                                                                                                                                                                                                                                                                                                                                                                                                                                                                                                                                                                |
| 6F5-24410-06 | FUEL PUMP ASSY                                                                                                                                                                                                                                                                                 |                                                                                                                                                                                                                                                                                                                                                                                                                                                                                                                                                    | 1                                                                                                                                                                                                                                                                                                                                                                                                                                                                                                                                                                                                                                                                                   |                                                                                                                                                                                                        |                        |                                                                                                                                                                                                                                                                                                                                                                                                                                                                                                                                                                                                                                                                                                                                                                                                                                                                                                                                                                                                                                                                                                                                                                                                                                                                                                                                                                                                                                                                                                                                                                                                                                                                                                                                                                                                                                                                                                                                                                                                                                                                                                                                |
| 677–24444–01 | .SCREW                                                                                                                                                                                                                                                                                         | -                                                                                                                                                                                                                                                                                                                                                                                                                                                                                                                                                  | 4                                                                                                                                                                                                                                                                                                                                                                                                                                                                                                                                                                                                                                                                                   | $\vdash$ $\dashv$                                                                                                                                                                                      | - † -                  |                                                                                                                                                                                                                                                                                                                                                                                                                                                                                                                                                                                                                                                                                                                                                                                                                                                                                                                                                                                                                                                                                                                                                                                                                                                                                                                                                                                                                                                                                                                                                                                                                                                                                                                                                                                                                                                                                                                                                                                                                                                                                                                                |
| 677–24413–01 | .BODY 2                                                                                                                                                                                                                                                                                        |                                                                                                                                                                                                                                                                                                                                                                                                                                                                                                                                                    | 1                                                                                                                                                                                                                                                                                                                                                                                                                                                                                                                                                                                                                                                                                   |                                                                                                                                                                                                        |                        |                                                                                                                                                                                                                                                                                                                                                                                                                                                                                                                                                                                                                                                                                                                                                                                                                                                                                                                                                                                                                                                                                                                                                                                                                                                                                                                                                                                                                                                                                                                                                                                                                                                                                                                                                                                                                                                                                                                                                                                                                                                                                                                                |
| 677–24471–01 | .DIAPHRAGM                                                                                                                                                                                                                                                                                     |                                                                                                                                                                                                                                                                                                                                                                                                                                                                                                                                                    | 1                                                                                                                                                                                                                                                                                                                                                                                                                                                                                                                                                                                                                                                                                   |                                                                                                                                                                                                        |                        |                                                                                                                                                                                                                                                                                                                                                                                                                                                                                                                                                                                                                                                                                                                                                                                                                                                                                                                                                                                                                                                                                                                                                                                                                                                                                                                                                                                                                                                                                                                                                                                                                                                                                                                                                                                                                                                                                                                                                                                                                                                                                                                                |
| 677–24435–02 | .GASKET, BODY 2                                                                                                                                                                                                                                                                                |                                                                                                                                                                                                                                                                                                                                                                                                                                                                                                                                                    | 1                                                                                                                                                                                                                                                                                                                                                                                                                                                                                                                                                                                                                                                                                   |                                                                                                                                                                                                        |                        |                                                                                                                                                                                                                                                                                                                                                                                                                                                                                                                                                                                                                                                                                                                                                                                                                                                                                                                                                                                                                                                                                                                                                                                                                                                                                                                                                                                                                                                                                                                                                                                                                                                                                                                                                                                                                                                                                                                                                                                                                                                                                                                                |
| 682–24412–01 | .BODY 1                                                                                                                                                                                                                                                                                        |                                                                                                                                                                                                                                                                                                                                                                                                                                                                                                                                                    | 1                                                                                                                                                                                                                                                                                                                                                                                                                                                                                                                                                                                                                                                                                   |                                                                                                                                                                                                        |                        |                                                                                                                                                                                                                                                                                                                                                                                                                                                                                                                                                                                                                                                                                                                                                                                                                                                                                                                                                                                                                                                                                                                                                                                                                                                                                                                                                                                                                                                                                                                                                                                                                                                                                                                                                                                                                                                                                                                                                                                                                                                                                                                                |
| 677–24411–02 | .DIAPHRAGM                                                                                                                                                                                                                                                                                     | -                                                                                                                                                                                                                                                                                                                                                                                                                                                                                                                                                  | 1 -                                                                                                                                                                                                                                                                                                                                                                                                                                                                                                                                                                                                                                                                                 | $\vdash$                                                                                                                                                                                               | - † -                  | -                                                                                                                                                                                                                                                                                                                                                                                                                                                                                                                                                                                                                                                                                                                                                                                                                                                                                                                                                                                                                                                                                                                                                                                                                                                                                                                                                                                                                                                                                                                                                                                                                                                                                                                                                                                                                                                                                                                                                                                                                                                                                                                              |
| 677–24434–02 | .GASKET, BODY                                                                                                                                                                                                                                                                                  |                                                                                                                                                                                                                                                                                                                                                                                                                                                                                                                                                    | 1                                                                                                                                                                                                                                                                                                                                                                                                                                                                                                                                                                                                                                                                                   |                                                                                                                                                                                                        |                        |                                                                                                                                                                                                                                                                                                                                                                                                                                                                                                                                                                                                                                                                                                                                                                                                                                                                                                                                                                                                                                                                                                                                                                                                                                                                                                                                                                                                                                                                                                                                                                                                                                                                                                                                                                                                                                                                                                                                                                                                                                                                                                                                |
|              |                                                                                                                                                                                                                                                                                                |                                                                                                                                                                                                                                                                                                                                                                                                                                                                                                                                                    |                                                                                                                                                                                                                                                                                                                                                                                                                                                                                                                                                                                                                                                                                     |                                                                                                                                                                                                        |                        |                                                                                                                                                                                                                                                                                                                                                                                                                                                                                                                                                                                                                                                                                                                                                                                                                                                                                                                                                                                                                                                                                                                                                                                                                                                                                                                                                                                                                                                                                                                                                                                                                                                                                                                                                                                                                                                                                                                                                                                                                                                                                                                                |
|              | 680-24304-01 97095-06025 92995-06600 6A4-24329-00 90445-09226 90445-10M43 90467-08004 90467-09M03 61N-24560-00 61N-24563-00 93210-32738 6F5-24566-00 95380-08600 97013-06014 90445-10M50 90467-08004 90467-09M03 6F5-24410-06 677-24413-01 677-24471-01 677-24435-02 682-24412-01 677-24411-02 | PART NO. DESCRIPTION  680-24304-01 FUEL PIPE JOINT COMP. 1  97095-06025 BOLT  92995-06600 WASHER  6A4-24329-00 SEAL  90445-09226 HOSE (L390)  90445-10M43 HOSE (L400)  90467-08004 CLIP  90467-09M03 CLIP  61N-24563-00 FILTER ASSY  61N-24563-00 BRACKET, FILTER  93210-32738 O-RING  6F5-24566-00 BRACKET, FILTER  95380-08600 NUT  97013-06014 BOLT  90445-10M50 HOSE (L225)  90445-10M50 HOSE (L170)  90467-09M03 CLIP  6F5-24410-06 FUEL PUMP ASSY  677-24444-01 SCREW  677-24413-01 BODY 2  677-24435-02 GASKET, BODY 2  682-24412-01 BODY 1 | PART NO. DESCRIPTION  680–24304–01 FUEL PIPE JOINT COMP. 1  97095–06025 BOLT  92995–06600 WASHER  6A4–24329–00 SEAL  90445–09226 HOSE (L390)  90445–10M43 HOSE (L400)  90467–08004 CLIP  90467–09M03 CLIP  61N–24560–00 FILTER ASSY  61N–24563–00 .ELEMENT, FILTER  93210–32738 .O-RING  6F5–24566–00 BRACKET, FILTER  95380–08600 NUT  97013–06014 BOLT  90445–10M50 HOSE (L170)  90467–09003 CLIP  90467–09004 CLIP  90467–09005 HOSE (L170)  90467–09006 CLIP  90467–09001 CLIP  90467–09403 CLIP  90467–09403 CLIP  90467–04411–06 FUEL PUMP ASSY  677–24441–01 .SCREW  677–24471–01 .DIAPHRAGM  677–24435–02 .GASKET, BODY 2  682–24411–01 .DIAPHRAGM  677–24411–02 .DIAPHRAGM | EPART NO. DESCRIPTION  680-24304-01 FUEL PIPE JOINT COMP. 1 1 1 1 97095-06025 BOLT 1 1 92995-06600 WASHER 1 1 1 92995-06600 WASHER 1 1 1 90445-09226 HOSE (L390) 1 1 1 1 1 1 1 1 1 1 1 1 1 1 1 1 1 1 1 | PART NO.   DESCRIPTION | PART NO. DESCRIPTION  680-24304-01 FUEL PIPE JOINT COMP. 1 1 1 97095-06025 BOLT 1 1 92995-06600 WASHER 1 1 1 92995-06600 WASHER 1 1 1 90445-09226 HOSE (L390) 1 1 90445-10M43 HOSE (L400) 1 1 90445-09040 CLIP 2 2 90467-09003 CLIP 2 2 9145-0700 ELEMENT, FILTER 1 1 93210-32738 .O-RING 1 1 95380-08600 NUT 2 2 97013-06014 BOLT 1 1 90445-10M50 HOSE (L170) 1 1 90445-10M50 HOSE (L170) 90467-08004 CLIP 2 97013-06014 BOLT 1 90445-10M50 HOSE (L170) 1 1 90467-08004 CLIP 2 90467-09003 CLIP 1 1 90445-10M50 HOSE (L170) 1 1 90445-10M50 HOSE (L170) 1 1 90467-08004 CLIP 2 90467-09003 CLIP 2 90467-09003 CLIP 1 90467-09403 CLIP 1 90667-09403 CLIP 1 9066 |

FIG. 7 FUEL 1

|                | . 7 10221    |                     |                      |           |
|----------------|--------------|---------------------|----------------------|-----------|
| REF<br>NO.     | PART NO.     | DESCRIPTION         | 6F5F                 | REMARKS   |
| 28             | 648-24434-01 | .GASKET, BODY       | 1                    |           |
| 29             | 648-24411-00 | .DIAPHRAGM          | 1                    |           |
| 30             | 648-24424-00 | .SEAT, SPRING       | 1                    |           |
| 31             | 648-24423-00 | .SPRING, DIAPHRAGM  | 1                    |           |
| 32             | 6A0-24421-01 | .VALVE, CHECK       | 4                    |           |
| 33             | 6A0-14325-00 | .SCREW, PAN HEAD    |                      |           |
| 34             | 6E7-14325-00 | .SCREW, PAN HEAD    | 2                    |           |
| 35             | 95380-03600  | .NUT                | 4                    |           |
| 36             | 663-24411-00 | .DIAPHRAGM          | 1                    |           |
| 37             | 648-24435-02 | .GASKET, BODY 2     | 1                    |           |
| 38             | 6A0-24413-00 | .BODY 2             | -   -   -   -        |           |
| 39             | 98503-05028  | .SCREW, PAN HEAD    | 3                    |           |
| 40             | 92990-05100  | .WASHER, SPRING     | 3                    |           |
| 41             | 6A0-24412-02 | .BODY 1             | 1                    |           |
| 42             | 650-24431-A0 | GASKET, FUEL PUMP 1 | 1                    |           |
| 4 <del>3</del> | 97595–06555  | BOLT, WITH WASHER   |                      |           |
| 44             | 90445-09M53  | HOSE (L160)         | 1                    |           |
| 45             | 90445-10M50  | HOSE (L170)         | 1                    |           |
| 46             | 90467-08004  | CLIP                | 2                    |           |
| 47             | 90467-09M03  | CLIP                | 2                    |           |
| 48             | 90464–07008  | CLAMP               | - <sub>1</sub> -   - |           |
| 49             | 676-W2810-01 | TOOL KIT            | 1                    |           |
| 50             | 626–28193–01 | PLUG, WATER CHECK   | 1                    | AP D:15MM |
|                |              |                     |                      |           |
|                |              |                     |                      |           |
|                |              |                     | -   -  -   -         |           |
|                |              |                     |                      |           |
|                |              |                     |                      |           |