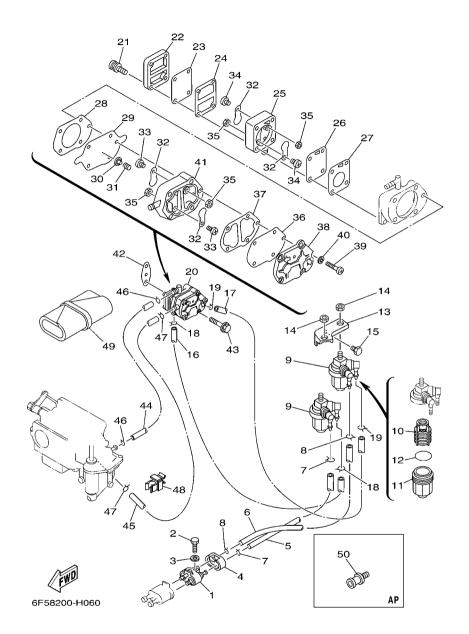

FIG. 5 INTAKE

|                  |                 |                    | ı |      | _    | 1   |   |         |  |
|------------------|-----------------|--------------------|---|------|------|-----|---|---------|--|
| REF<br>NO.       | PART NO.        | DESCRIPTION        |   | 6F5F |      |     |   | REMARKS |  |
| 1                | 6F5-13610-00    | REED VALVE ASSY    |   | 2    |      |     |   |         |  |
| 2                | 6F5-W0004-00    | .REED SET          |   | 1    |      |     |   |         |  |
| 3                | 6F6-13641-00-1S | MANIFOLD, INTAKE 1 |   | 1    |      |     |   |         |  |
| 4                | 6F6-11370-01    | .CHECK VALVE ASSY  |   | 1    |      |     |   |         |  |
| 5                | 650-11370-01    | .CHECK VALVE ASSY  |   | 1    |      |     |   |         |  |
| 6                | 6F5-13646-A2    | GASKET, MANIFOLD 2 |   | 1    | -    |     | - |         |  |
| 7                | 97980-05114     | SCREW, WITH WASHER |   | 2    |      |     |   |         |  |
| 8                | 6F5-13621-A1    | GASKET, VALVE SEAT |   | 1    |      |     |   |         |  |
| 9                | 90116-06M17     | BOLT, STUD         |   | 4    |      |     |   |         |  |
| 10               | 97013-06065     | BOLT               |   | 2    |      |     |   |         |  |
| 11               | 92903-06600     | WASHER, PLATE      |   | 2    | -    | - + | - |         |  |
| 12               | 97013-06025     | BOLT               |   | 7    |      |     |   |         |  |
| 13               | 92903-06600     | WASHER, PLATE      |   | 7    |      |     |   |         |  |
| 14               | 90467-06016     | CLIP               |   | 2    |      |     |   |         |  |
| 15               | 6F6-13643-01-1S | COVER, MANIFOLD    |   | 1    |      |     |   |         |  |
| 16               | 97980–05114     | SCREW, WITH WASHER |   | 2    | -    | - + | - |         |  |
| 17               | 6F5-13621-A1    | GASKET, VALVE SEAT |   | 1    |      |     |   |         |  |
| 18               | 6F5-13645-A1    | GASKET, MANIFOLD 1 |   | 1    |      |     |   |         |  |
| 19               | 624-14485-00    | PIPE, JOINT        |   | 3    |      |     |   |         |  |
| 20               | 90467–06016     | CLIP               |   | 1    |      |     |   |         |  |
| 21               | 6F5–14198–A1    | GASKET             |   | 1 -  | -  - | - + | - |         |  |
| 22               | 92995-06600     | WASHER             |   | 4    |      |     |   |         |  |
| 23               | 95380-06600     | NUT, HEXAGON       |   | 4    |      |     |   |         |  |
| 24               | 6F5-14417-00    | COVER 1            |   | 1    |      |     |   |         |  |
| 25               | 6F5-14418-00    | COVER 2            |   | 1    |      |     |   |         |  |
| _ <u>_</u><br>26 | 90159–06M01     | SCREW, WITH WASHER |   | 3    | -  - | - + | - |         |  |
| 27               | 97780–50716     | SCREW, TAPPING     |   | 4    |      |     |   |         |  |
|                  |                 |                    |   |      |      |     |   |         |  |

FIG. 5 INTAKE

| FIG  | . 5 INTAKE   |                    |      |   |   |       |         |
|------|--------------|--------------------|------|---|---|-------|---------|
| REF. | PART NO.     | DESCRIPTION        | 6F5F |   |   |       | REMARKS |
| 28   | 6F5-14476-00 | SEAL               | 1    |   |   |       |         |
| 29   | 624-14485-00 | PIPE, JOINT        | 1    |   |   |       |         |
| 30   | 90445-07240  | HOSE (L330)        | 1    |   |   |       |         |
| 31   | 90467-06016  | CLIP               | 1    |   |   |       |         |
| 32   | 6F5-14483-00 | GASKET             | 1    |   |   |       |         |
| 33   | 6F5-41252-00 | LEVER, CHOKE 1     | 1    | - |   | - † - |         |
| 34   | 682-41271-01 | KNOB, CHOKE        | 1    |   |   |       |         |
| 35   | 689-41273-00 | GROMMET            | 1    |   |   |       |         |
| 36   | 6F5-41256-00 | ROD, CHOKE 1       | 1    |   |   |       |         |
| 37   | 661-41262-02 | JOINT, CHOKE LEVER | 2    |   |   |       |         |
| 38   | 91690–40032  | PIN, SPRING        | 1    | - | - | - † - |         |
| 39   | 90445-07254  | HOSE (L118)        | 1    |   |   |       |         |
| 40   | 90445-07240  | HOSE (L330)        | 2    |   |   |       |         |
| 41   | 90445-07M24  | HOSE (L240)        | 1    |   |   |       |         |
| 42   | 90467-06016  | CLIP               | 6    |   |   |       |         |
|      |              |                    |      | - |   | - † - |         |
|      |              |                    |      |   |   |       |         |
|      |              |                    |      |   |   |       |         |
|      |              |                    |      |   |   |       |         |
|      |              |                    |      |   |   |       |         |
|      |              |                    |      |   |   | _     |         |
|      |              |                    |      |   |   |       |         |
|      |              |                    |      |   |   |       |         |
|      |              |                    |      |   |   |       |         |
|      |              |                    |      |   |   |       |         |
|      |              |                    |      | _ | . | _     |         |
|      |              |                    |      |   |   |       |         |
|      |              |                    |      |   |   |       |         |
|      |              |                    |      |   |   |       |         |