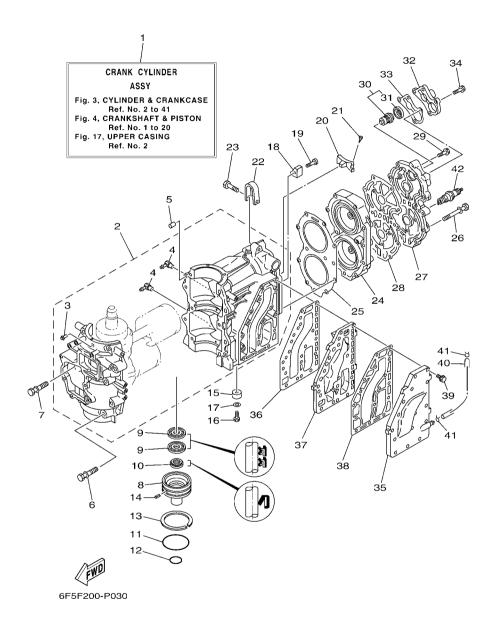

#### FIG. 3 CYLINDER & CRANKCASE

|                |                 |                         | <u> </u>      |         |
|----------------|-----------------|-------------------------|---------------|---------|
| REF<br>NO.     | PART NO.        | DESCRIPTION             | 6F5F          | REMARKS |
| 1              | 6F5-W0090-64-1S | CRANK CYLINDER ASSY     | 1             |         |
| 2              | 6F6-15100-02    | CRANKCASE ASSY          | 1             |         |
| 3              | 624-14485-00    | .PIPE, JOINT            | 1             |         |
| 4              | 650-11370-01    | .CHECK VALVE ASSY       | 2             |         |
| 5              | 93608-12063     | PIN, DOWEL              | 2             |         |
| 6              | 90119–10005     | BOLT, WITH WASHER       |               |         |
| 7              | 90119–10028     | BOLT, WITH WASHER       | 1             |         |
| 8              | 6F5-15396-01-CA | HOUSING, OIL SEAL       | 1             |         |
| 9              | 93101-30M33     | OIL SEAL                | 2             |         |
| 10             | 93104-16M01     | OIL SEAL                | 1             |         |
| 11             | 93210-65M50     | O-RING                  |               |         |
| 12             | 93210-22M02     | O-RING                  | 1             |         |
| 13             | 93440-68M03     | CIRCLIP                 | 1             |         |
| 14             | 91690–30010     | PIN, SPRING             | 1             |         |
| 15             | 676-45251-00    | ANODE                   | 1             |         |
| 16             | 97095–06016     | BOLT                    |               | -       |
| 17             | 92995-06600     | WASHER                  | 1             |         |
| 18             | 676–11325–00    | ANODE                   | 1             |         |
| 19             | 90152-06M01     | SCREW, COUNTERSUNK      | 1             |         |
| 20             | 6F5-11325-00    | ANODE                   | 1             |         |
| 21             | 97880-05030     | SCREW, PAN HEAD         |               | -       |
| 22             | 6F5-11119-00    | HANGER, ENGINE          | 1             |         |
| 23             | 90101-08001     | BOLT                    | 1             |         |
| 24             | 6F5-11111-00-1S | HEAD, CYLINDER 1        | 1             |         |
| 25             | 6F5-11181-A2    | GASKET, CYLINDER HEAD 1 | 1             |         |
| <u>_</u><br>26 | 90119-08MA5     | BOLT, WITH WASHER       | -   -   -   - |         |
| 27             | 6F5-11191-00-1S | COVER, CYLINDER HEAD 1  | 1             |         |
|                |                 |                         |               |         |

#### FIG. 3 CYLINDER & CRANKCASE

| REF. | PART NO.        | DESCRIPTION                 |     | 6F5F |       |                  | REMARKS |
|------|-----------------|-----------------------------|-----|------|-------|------------------|---------|
|      | 6F5-11193-A1    | GASKET, HEAD COVER 1        | - ' | 1    |       |                  |         |
| 29   | 90119-06MA3     | BOLT, WITH WASHER           |     | 5    |       |                  |         |
| 30   | 6F5-12411-03    | THERMOSTAT                  |     | 1    |       |                  |         |
| 31   | 6E5-12412-00    | .SEAL, THERMOSTAT           |     | 1    |       |                  |         |
| 32   | 676-12413-00-1S | COVER, THERMOSTAT           |     | 1    |       |                  |         |
| 33   | 676–12414–A1    | GASKET, COVER               |     | 1    | -  -  | <br>-            |         |
| 34   | 90119-06MA2     | BOLT, WITH WASHER           |     | 4    |       |                  |         |
| 35   | 6F5-41113-A0-1S | OUTER COVER, EXHAUST        |     | 1    |       |                  |         |
| 36   | 6F5-41112-A0    | GASKET, EXHAUST INNER COVER |     | 1    |       |                  |         |
| 37   | 6F5-41111-01-1S | INNER COVER, EXHAUST        |     | 1    |       |                  |         |
| 38   | 6F5-41114-A0    | GASKET, EXHAUST OUTER COVER | -   | 1    | -     | <br><del> </del> |         |
| 39   | 90119-06MA3     | BOLT, WITH WASHER           | 1   | 16   |       |                  |         |
| 40   | 90445-09M37     | HOSE (L240)                 |     | 1    |       |                  |         |
| 41   | 90467-08004     | CLIP                        |     | 2    |       |                  | AP      |
| 42   | 94702-00040     | PLUG, SPARK (NGK B7HS)      |     | 2    |       |                  |         |
|      |                 |                             |     |      | -     | <br>             |         |
|      |                 |                             |     |      |       |                  |         |
|      |                 |                             |     |      |       |                  |         |
|      |                 |                             |     |      |       |                  |         |
|      |                 |                             |     |      |       |                  |         |
|      |                 |                             |     | 1    | _   _ | <br>T -          |         |
|      |                 |                             |     |      |       |                  |         |
|      |                 |                             |     |      |       |                  |         |
|      |                 |                             |     |      |       |                  |         |
|      |                 |                             |     |      |       |                  |         |
|      |                 |                             | -   | -    | -  -  | <br><del> </del> |         |
|      |                 |                             |     |      |       |                  |         |
|      |                 |                             |     |      |       |                  |         |