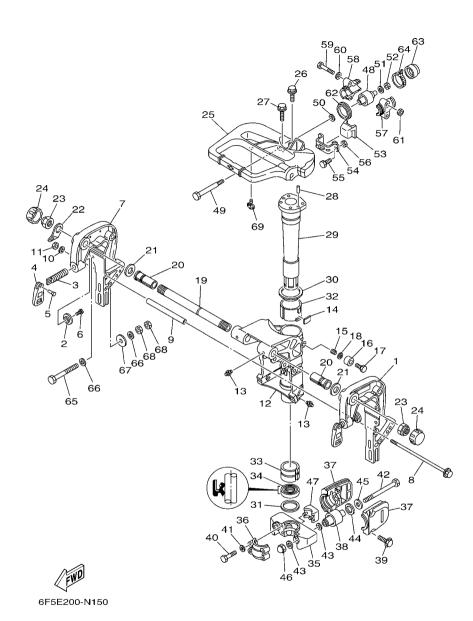

FIG. 8 FUEL 2

| FIG              | . 8 FUEL 2   |                          |      |         |
|------------------|--------------|--------------------------|------|---------|
| REF<br>NO.       | DADT NO      | DESCRIPTION              | 6F5F | REMARKS |
| 1                | 6Y3-24306-04 | FUEL PIPE COMP. 1        | 1    | AP      |
| 2                | 90445-11M06  | .HOSE (L2050)            | 1    |         |
| 3                | 61J-24360-00 | .PRIMER PUMP ASSY        | 1    |         |
| 4                | 90445-11M05  | .HOSE (L850)             | 1    |         |
| 5                | 650-24351-51 | .BAND 1                  | 4    |         |
| - <del>-</del> 6 | 680–24305–01 | .FUEL PIPE JOINT COMP. 2 | -    | +-      |
| 7                | 93210-08287  | O-RING                   | 2    |         |
| 8                | 90445-11M81  | .HOSE (L3000)            | 1    |         |
|                  |              |                          |      |         |
|                  |              |                          |      |         |
|                  |              |                          |      | +-      |
|                  |              |                          |      |         |
|                  |              |                          |      |         |
|                  |              |                          |      |         |
|                  |              |                          |      |         |
|                  |              |                          | _    | +-      |
|                  |              |                          |      |         |
|                  |              |                          |      |         |
|                  |              |                          |      |         |
|                  |              |                          |      |         |
|                  |              |                          | _    |         |
|                  |              |                          |      |         |
|                  |              |                          |      |         |
|                  |              |                          |      |         |
|                  |              |                          |      |         |
|                  |              |                          |      |         |
|                  |              |                          | [  - | +-      |
|                  |              |                          |      |         |
|                  |              |                          |      |         |
|                  |              |                          |      |         |

\*1:CUT FROM 50M ROLLS,PART NO.90890-44373,CUTTING LENGTH 1.9M

FIG. 9 STARTER

| FIG        | I. 9 SIANIER    | •                 |  |                |       |   |                 |
|------------|-----------------|-------------------|--|----------------|-------|---|-----------------|
| REF<br>NO. | PART NO.        | DESCRIPTION       |  | 6F5F           |       |   | REMARKS         |
| 1          | 6F5-W1571-03    | STARTER ASSY      |  | 1              |       |   |                 |
| 2          | 6F5-15711-02    | .CASE, STARTER    |  | 1              |       |   |                 |
| 3          | 6F5-15714-03    | .DRUM, SHEAVE     |  | 1              |       |   |                 |
| 4          | 6F5-15741-01    | .PAWL, DRIVE      |  | 1              |       |   |                 |
| 5          | 6F5-15713-00    | .SPRING, STARTER  |  | 1              |       |   |                 |
| 6          | 6F5-15715-00    | .SPRING, FRICTION |  | 1              | - -   | - | <del> </del>    |
| 7          | 6F5-15734-01    | .SPRING, RETURN   |  | 1              |       |   |                 |
| 8          | 6F5-15716-01    | .PLATE, DRIVE     |  | 1              |       |   |                 |
| 9          | 6F5-15754-00    | .BUSH 2           |  | 1              |       |   |                 |
| 10         | 97013-08030     | .BOLT             |  | 1              |       |   |                 |
| 11         | 6F5-15726-01    | .WASHER, FLAT     |  | 1              | - -   | - | <del> </del>    |
| 12         | 95303-08700     | .NUT              |  | 1              |       |   |                 |
| 13         | *               | .WIRE (L:1900MM)  |  | 1              |       |   | *1              |
| 14         | 689-15755-01    | .HANDLE, STARTER  |  | 1              |       |   |                 |
| 15         | 6F5-15764-00    | .COLLAR 1         |  | 1              |       |   |                 |
| 16         | 6F5-15752-00    | ROLLER, WIRE      |  | 1              | -   - |   | <del> </del>    |
| 17         | 6F5-15753-00    | .BUSH             |  | 1              |       |   |                 |
| 18         | 6F5-15791-00    | .WASHER, LOCK     |  | 1              |       |   |                 |
| 19         | 6F5-15768-00    | .BOLT             |  | 1              |       |   |                 |
| 20         | 6F5-15739-00    | .WASHER, THRUST   |  | 1              |       |   |                 |
| 21         | 6F5-15779-02    | .COVER            |  | - <sub>-</sub> | -   - |   | +-              |
| 22         | 6F5-15723-01    | PULLEY, STARTER   |  | 1              |       |   |                 |
| 23         | 90105-08M10     | BOLT, FLANGE      |  | 3              |       |   |                 |
| 24         | 90119-08M10     | BOLT, WITH WASHER |  | 3              |       |   |                 |
| 25         | 90385-12M04     | BUSH              |  | 6              |       |   |                 |
| 26         | 90387–08M05     | COLLAR            |  | 3              | -   - |   | <del>  - </del> |
| 27         | 6A0-15758-01-4D | GUIDE, ROPE       |  | 1              |       |   |                 |
|            |                 |                   |  |                |       |   |                 |

\*1:CUT FROM 50M ROLLS,PART NO.90890-44373,CUTTING LENGTH 1.9M