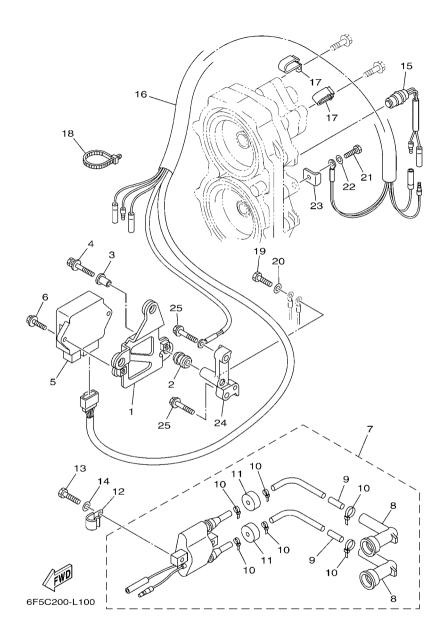

WASHER, PLATE       | 1      |     |     |                  |
| 21         | 703–82119–00 | COVER, LEAD WIRE    | -  - 2 | ! - | - - | +-               |
|            |              |                     |        |     |     |                  |
|            |              |                     |        |     |     |                  |
|            |              |                     |        |     |     |                  |
|            |              |                     |        |     |     |                  |
|            |              |                     | -  -   | 1-  | - - | <del>  -  </del> |
|            |              |                     |        |     |     |                  |
|            |              |                     |        |     |     |                  |



FIG. 11 ELECTRICAL

| 1 10       | . II ELECTRIC | /AL                   |      |      |  |   |         |
|------------|---------------|-----------------------|------|------|--|---|---------|
| REF<br>NO. |               | DESCRIPTION           | 6F5F |      |  |   | REMARKS |
| 1          | 6F5-85542-10  | BRACKET               | 1    |      |  |   |         |
| 2          | 61N-82317-00  | DAMPER, IGNITION COIL | 3    |      |  |   |         |
| 3          | 90387–06119   | COLLAR                | 3    |      |  |   |         |
| 4          | 90119-06M65   | BOLT, WITH WASHER     | 3    |      |  |   |         |
| 5          | 6F5-85540-31  | C.D.I. UNIT ASSY      | 1    |      |  |   |         |
| 6          | 90109–06M86   | BOLT                  |      | -  - |  |   |         |
| 7