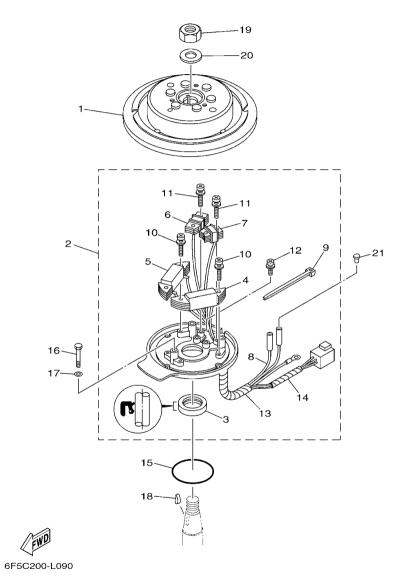

|      |     |         |
| 48   | 92995–06600     | WASHER                    | 1              | -  - | - + |         |
| 49   | 90387-06M29     | COLLAR                    | 1              |      |     |         |
| 50   | 661–41262–02    | JOINT, CHOKE LEVER        | 2              |      |     |         |
| 51   | 6F6-14488-00    | LABEL, CAUTION            | 1              |      |     |         |
| 52   | 6EE-81994-40    | LABEL, SAFETY             | 1              |      |     |         |
| 53   | 6EE-81995-40    | LABEL, WARNING            | 1              | -  - | -   |         |
|      |                 |                           |                |      |     |         |
|      |                 |                           |                |      |     |         |



FIG. 10 GENERATOR

|            | . IU GENERA  | 1011                |        |     |     |                  |
|------------|--------------|---------------------|--------|-----|-----|------------------|
| REF<br>NO. | PART NO.     | DESCRIPTION         | 6F5F   |     |     | REMARKS          |
| 1          | 6F5-85550-G0 | ROTOR ASSY          | 1      |     |     |                  |
| 2          | 6F5-85560-B0 | BASE ASSY           | 1      |     |     |                  |
| 3          | 93102-35M18  | .OIL SEAL           | 1      |     |     |                  |
| 4          | 6F5-85520-10 | .COIL, CHARGE       | 1      |     |     |                  |
| 5          | 6F5-85533-10 | .COIL, LIGHTING     | 1      |     |     |                  |
| 6          | 6F5-85580-10 | .COIL, PULSER