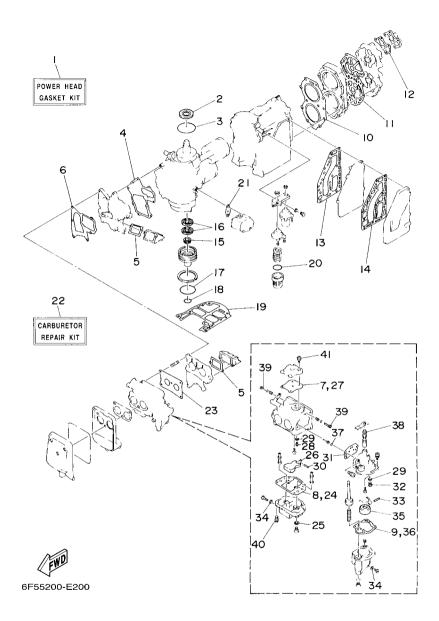

#### FIG. 3 CYLINDER & CRANKCASE

|                |                 |                         | <u> </u>      |         |
|----------------|-----------------|-------------------------|---------------|---------|
| REF<br>NO.     | PART NO.        | DESCRIPTION             | 6F5F          | REMARKS |
| 1              | 6F5-W0090-64-1S | CRANK CYLINDER ASSY     | 1             |         |
| 2              | 6F6-15100-02    | CRANKCASE ASSY          | 1             |         |
| 3              | 624-14485-00    | .PIPE, JOINT            | 1             |         |
| 4              | 650-11370-01    | .CHECK VALVE ASSY       | 2             |         |
| 5              | 93608-12063     | PIN, DOWEL              | 2             |         |
| 6              | 90119–10005     | BOLT, WITH WASHER       |               |         |
| 7              | 90119–10028     | BOLT, WITH WASHER       | 1             |         |
| 8              | 6F5-15396-01-CA | HOUSING, OIL SEAL       | 1             |         |
| 9              | 93101-30M33     | OIL SEAL                | 2             |         |
| 10             | 93104-16M01     | OIL SEAL                | 1             |         |
| 11             | 93210-65M50     | O-RING                  |               |         |
| 12             | 93210-22M02     | O-RING                  | 1             |         |
| 13             | 93440-68M03     | CIRCLIP                 | 1             |         |
| 14             | 91690–30010     | PIN, SPRING             | 1             |         |
| 15             | 676-45251-00    | ANODE                   | 1             |         |
| 16             | 97095–06016     | BOLT                    |               | -       |
| 17             | 92995-06600     | WASHER                  | 1             |         |
| 18             | 676–11325–00    | ANODE                   | 1             |         |
| 19             | 90152-06M01     | SCREW, COUNTERSUNK      | 1             |         |
| 20             | 6F5-11325-00    | ANODE                   | 1             |         |
| 21             | 97880-05030     | SCREW, PAN HEAD         |               | -       |
| 22             | 6F5-11119-00    | HANGER, ENGINE          | 1             |         |
| 23             | 90101-08001     | BOLT                    | 1             |         |
| 24             | 6F5-11111-00-1S | HEAD, CYLINDER 1        | 1             |         |
| 25             | 6F5-11181-A2    | GASKET, CYLINDER HEAD 1 | 1             |         |
| <u>_</u><br>26 | 90119-08MA5     | BOLT, WITH WASHER       | -   -   -   - |         |
| 27             | 6F5-11191-00-1S | COVER, CYLINDER HEAD 1  | 1             |         |
|                |                 |                         |               |         |

#### FIG. 3 CYLINDER & CRANKCASE

| REF. | PART NO.        | DESCRIPTION                 |     | 6F5F |       |                  | REMARKS |
|------|-----------------|-----------------------------|-----|------|-------|------------------|---------|
|      | 6F5-11193-A1    | GASKET, HEAD COVER 1        | - ' | 1    |       |                  |         |
| 29   | 90119-06MA3     | BOLT, WITH WASHER           |     | 5    |       |                  |         |
| 30   | 6F5-12411-03    | THERMOSTAT                  |     | 1    |       |                  |         |
| 31   | 6E5-12412-00    | .SEAL, THERMOSTAT           |     | 1    |       |                  |         |
| 32   | 676-12413-00-1S | COVER, THERMOSTAT           |     | 1    |       |                  |         |
| 33   | 676–12414–A1    | GASKET, COVER               |     | 1    | -  -  | <br>-            |         |
| 34   | 90119-06MA2     | BOLT, WITH WASHER           |     | 4    |       |                  |         |
| 35   | 6F5-41113-A0-1S | OUTER COVER, EXHAUST        |     | 1    |       |                  |         |
| 36   | 6F5-41112-A0    | GASKET, EXHAUST INNER COVER |     | 1    |       |                  |         |
| 37   | 6F5-41111-01-1S | INNER COVER, EXHAUST        |     | 1    |       |                  |         |
| 38   | 6F5-41114-A0    | GASKET, EXHAUST OUTER COVER | -   | 1    | -     | <br><del> </del> |         |
| 39   | 90119-06MA3     | BOLT, WITH WASHER           | 1   | 16   |       |                  |         |
| 40   | 90445-09M37     | HOSE (L240)                 |     | 1    |       |                  |         |
| 41   | 90467-08004     | CLIP                        |     | 2    |       |                  | AP      |
| 42   | 94702-00040     | PLUG, SPARK (NGK B7HS)      |     | 2    |       |                  |         |
|      |                 |                             |     |      | -     | <br>             |         |
|      |                 |                             |     |      |       |                  |         |
|      |                 |                             |     |      |       |                  |         |
|      |                 |                             |     |      |       |                  |         |
|      |                 |                             |     |      |       |                  |         |
|      |                 |                             |     | 1    | _   _ | <br>T -          |         |
|      |                 |                             |     |      |       |                  |         |
|      |                 |                             |     |      |       |                  |         |
|      |                 |                             |     |      |       |                  |         |
|      |                 |                             |     |      |       |                  |         |
|      |                 |                             | -   | -    | -  -  | <br><del> </del> |         |
|      |                 |                             |     |      |       |                  |         |
|      |                 |                             |     |      |       |                  |         |

# FIG. 6 CARBURETOR

|            | . O OAIIDOII | ETOIT                  |      |         |
|------------|--------------|------------------------|------|---------|
| REF<br>NO. | PART NO.     | DESCRIPTION            | 6F5F | REMARKS |
| 1          | 6F5-14301-42 | CARBURETOR ASSY 1      | 1    |         |
| 2          | 6F5-14384-00 | .GASKET, FLOAT CHAMBER | 1    |         |
| 3          | 6F5-14381-00 | .BODY, FLOAT CHAMBER   | 1    |         |
| 4          | 6F5-14341-00 | .NOZZLE, MAIN          | 2    |         |
| 5          | 1J2-14398-00 | .GASKET                | 2    |         |
| 6          | 677–14343–73 | .JET, MAIN (#145)      |      |         |
| 7          | 6F6-14385-00 | .FLOAT                 | 1    |         |
| 8          | 6F5-14398-00 | .GASKET                | 1    |         |
| 9          | 6F5-14383-00 | .PLATE, COVER          | 1    |         |
| 10         | 647-14342-45 | .JET, PILOT (# 90)     | 2    |         |
| 11         | 647–14342–30 | .JET, PILOT (# 60)     |      |         |
| 12         | 6F5-14390-21 | .NEEDLE VALVE ASSY     | 1    |         |
| 13         | 367-14195-00 | .GASKET                | 2    |         |
| 14         | 98980-04006  | .SCREW, BIND           | 2    |         |
| 15         | 6E5-14386-01 | .PIN, FLOAT            | 1    |         |
| 16         | 6F5-14399-00 | .GASKET                |      |         |
| 17         | 6F5-14182-41 | .COVER, FLOAT CHAMBER  | 1    |         |
| 18         | 6F5-14390-12 | .NEEDLE VALVE ASSY     | 1    |         |
| 19         | 367-14386-00 | .PIN, FLOAT            | 1    |         |
| 20         | 6F5-14387-00 | .ARM, FLOAT            | 1    |         |
| 21         | 6F5-14381-11 | .BODY, FLOAT CHAMBER   |      | · -     |
| 22         | 6F5-14383-10 | .SCREW, DRAIN          | 2    |         |
| 23         | 6E5-14398-00 | .GASKET                | 2    |         |
| 24         | 626-14385-00 | .FLOAT                 | 1    |         |
| 25         | 6F5-14384-10 | .GASKET, FLOAT CHAMBER | 1    |         |
| 26         | 6F5–14397–00 | O-RING                 |      |         |
| 27         | 6F5-14372-01 | .SEAT, PACKING         | 1    |         |
|            |              |                        |      |         |
|            |              |                        |      |         |

# FIG. 6 CARBURETOR

| REF | <u> </u>     |                              |      |     |          |       |         |
|-----|--------------|------------------------------|------|-----|----------|-------|---------|
| NO. | PART NO.     | DESCRIPTION                  | פרבר | _   |          |       | REMARKS |
| 28  | 6A4-14355-00 | .SEAT, BALL                  |      | 1   |          |       |         |
| 29  | 6F5-14332-01 | .SPRING                      |      | 1   |          |       |         |
| 30  | 6F5-14369-00 | .BALL                        |      | 1   |          |       |         |
| 31  | 6F5-14370-02 | .PLUNGER STARTER ASSY        |      | 1   |          |       |         |
| 32  | 6F5-14339-00 | .SPRING                      |      | 1   |          |       |         |
| 33  | 6A4-14394-00 | .SCREW, DRAIN                | -    | 1 - |          | <br>  |         |
| 34  | 652-14397-00 | .O-RING                      |      | 1   |          |       |         |
| 35  | 6F5-14371-00 | .PLUNGER, STARTER            |      | 1   |          |       |         |
| 36  | 647-14344-35 | .JET, STARTER (# 70)         |      | 1   |          |       |         |
| 37  | 6F5-14377-00 | .STOPPER                     |      | 1   |          |       |         |
| 38  | 97603–04114  | .SCREW, PAN HEAD WITH WASHER |      | B   | -        | <br>  |         |
| 39  | 97603-06120  | .SCREW, PAN HEAD WITH WASHER |      | 2   |          |       |         |
| 40  | 6F5-14323-01 | .SCREW, AIR ADJUSTING        |      | 2   |          |       |         |
| 41  | 6F5-14334-01 | .SPRING, AIR ADJUSTING       |      | 2   |          |       |         |
| 42  | 6F5-41262-01 | JOINT, THROTTLE LEVER        |      | 2   |          |       |         |
| 43  | 6F5-14379-00 | ROD, STARTER                 | -    | 1 - | <u> </u> | <br>  |         |
| 44  | 650-14321-01 | .SCREW, THROTTLE             |      | 1   |          |       |         |
| 45  | 647-14334-00 | .SPRING                      |      | 1   |          |       |         |
| 46  | 6F5-14346-00 | .PLATE                       |      | 1   |          |       |         |
| 47  | 654-14243-00 | .WASHER                      |      | 4   |          |       |         |
| 48  | 97603–06113  | .SCREW, PAN HEAD WITH WASHER | -    | 4 - | <u> </u> | <br>  |         |
| 49  | 97603-05117  | .SCREW, PAN HEAD WITH WASHER |      | 4   |          |       |         |
| 50  | 6F5-14340-00 | .NOZZLE, ACCELERATING        |      | 1   |          |       |         |
| 51  | 6F5-14425-00 | .DAMPER 1                    |      | 1   |          |       |         |
| 52  | 90445-09M55  | .HOSE (L20)                  |      | 2   |          |       |         |
| 53  | 5Y1-14397-00 | O-RING                       |      | 2 - | <b>-</b> | <br>- |         |
| 54  | 6F5-13940-01 | .CHECK VALVE ASSY            |      | 1   |          |       |         |
|     |              |                              |      |     |          |       |         |