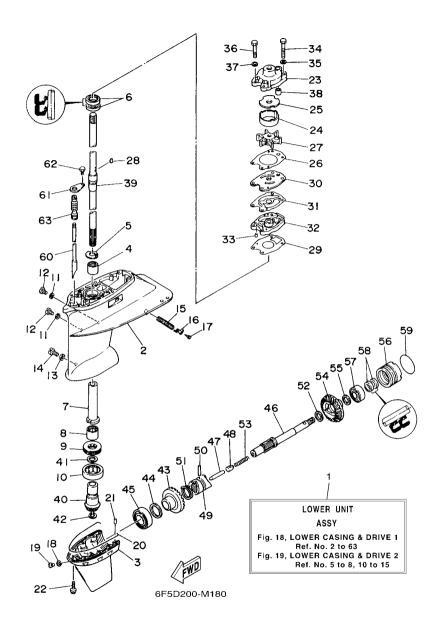

# FIG. 9 STARTER

| FIG  | . 9 STARTER     |                           |                |      |     |         |
|------|-----------------|---------------------------|----------------|------|-----|---------|
| REF. | PART NO.        | DESCRIPTION               | 6F5F           |      |     | REMARKS |
| 28   | 97095–06016     | BOLT                      | 2              |      |     |         |
| 29   | 92995-06600     | WASHER                    | 2              |      |     |         |
| 30   | 6A0-15762-01    | SEAL, RUBBER 2            | 1              |      |     |         |
| 31   | 6A0-15789-00    | DAMPER                    | 1              |      |     |         |
| 32   | 6F5-15771-00-94 | STAY 1                    | 1              |      |     |         |
| 33   | 97013–08035     | BOLT                      | 2              | -  - |     |         |
| 34   | 92903-08600     | WASHER, PLATE             | 2              |      |     |         |
| 35   | 6F5-15772-00-94 | STAY 2                    | 1              |      |     |         |
| 36   | 97013-08035     | BOLT                      | 2              |      |     |         |
| 37   | 92903-08600     | WASHER, PLATE             | 2              |      |     |         |
| 38   | 6F5-15747-00    | LINK                      | 1              | -    |     |         |
| 39   | 6F5-15746-00    | ARM                       | 1              |      |     |         |
| 40   | 6F5-15770-00    | CABLE COMP., STARTER STOP | 1              |      |     |         |
| 41   | 6F5-15774-00    | STAY 4                    | 1              |      |     |         |
| 42   | 6F5-15773-00    | STAY 3                    | 1              |      |     |         |
| 43   | 656–15748–00    | PLUNGER, STARTER STOP     | - <sub>1</sub> | . –  | - + |         |
| 44   | 90501-10227     | SPRING, COMPRESSION       | 1              |      |     |         |
| 45   | 97095-06016     | BOLT                      | 1              |      |     |         |
| 46   | 92995-06600     | WASHER                    | 1              |      |     |         |
| 47   | 97095-06030     | BOLT                      | 1              |      |     |         |
| 48   | 92995–06600     | WASHER                    | 1              | -  - | - + |         |
| 49   | 90387-06M29     | COLLAR                    | 1              |      |     |         |
| 50   | 661–41262–02    | JOINT, CHOKE LEVER        | 2              |      |     |         |
| 51   | 6F6-14488-00    | LABEL, CAUTION            | 1              |      |     |         |
| 52   | 6EE-81994-40    | LABEL, SAFETY             | 1              |      |     |         |
| 53   | 6EE-81995-40    | LABEL, WARNING            | 1              | -  - | -   |         |
|      |                 |                           |                |      |     |         |
|      |                 |                           |                |      |     |         |

FIG. 10 GENERATOR

|            | . IU GENERA  | 1011                |        |     |     |                  |
|------------|--------------|---------------------|--------|-----|-----|------------------|
| REF<br>NO. | PART NO.     | DESCRIPTION         | 6F5F   |     |     | REMARKS          |
| 1          | 6F5-85550-G0 | ROTOR ASSY          | 1      |     |     |                  |
| 2          | 6F5-85560-B0 | BASE ASSY           | 1      |     |     |                  |
| 3          | 93102-35M18  | .OIL SEAL           | 1      |     |     |                  |
| 4          | 6F5-85520-10 | .COIL, CHARGE       | 1      |     |     |                  |
| 5          | 6F5-85533-10 | .COIL, LIGHTING     | 1      |     |     |                  |
| 6          | 6F5-85580-10 | .COIL, PULSER       | -  - 1 | 1-1 | 1-  | † - <del> </del> |
| 7          | 6F5-85580-20 | .COIL, PULSER       | 1      |     |     |                  |
| 8          | 6F5-85515-10 | LEAD WIRE ASSY      | 1      |     |     |                  |
| 9          | 6F5-81328-00 | .CLAMP              | 1      |     |     |                  |
| 10         | 90159-05040  | .SCREW, WITH WASHER | 4      |     |     |                  |
| 11         | 90159–04063  | .SCREW, WITH WASHER | -  -   | 7 - | 1-  | † -              |
| 12         | 90159-04035  | .SCREW, WITH WASHER | 1      |     |     |                  |
| 13         | 6F5-85597-J0 | .TUBE 1             | 1      |     |     |                  |
| 14         | 6F5-85597-H0 | .TUBE 1             | 1      |     |     |                  |
| 15         | 93210-75M51  | O-RING              | 1      |     |     |                  |
| 16         | 97095–06040  | BOLT                | -  -3  | 3   | - - | +-               |
| 17         | 92995-06600  | WASHER              | 3      | 3   |     |                  |
| 18         | 90280-05015  | KEY, WOODRUFF       | 1      |     |     |                  |
| 19         | 90170–20137  | NUT                 | 1      |     |     |                  |
| 20         | 90201-21M18  | WASHER, PLATE       | 1      |     |     |                  |
| 21         | 703–82119–00 | COVER, LEAD WIRE    | -  - 2 | ! - | - - | +-               |
|            |              |                     |        |     |     |                  |
|            |              |                     |        |     |     |                  |
|            |              |                     |        |     |     |                  |
|            |              |                     |        |     |     |                  |
|            |              |                     | -  -   | 1-  | - - | <del>  -  </del> |
|            |              |                     |        |     |     |                  |
|            |              |                     |        |     |     |                  |