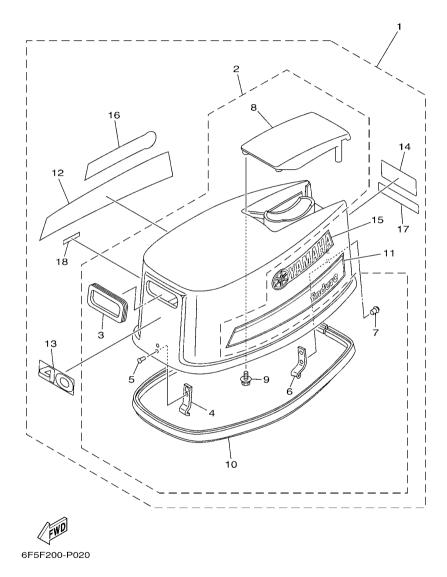

FIG. 2 TOP COWLING

| FIG        | . 2 TOP COW     | LING                      |         |       |         |
|------------|-----------------|---------------------------|---------|-------|---------|
| REF<br>NO. | PART NO.        | DESCRIPTION               | 6F5F    |       | REMARKS |
| 1          | 6F5-42610-10    | TOP COWLING ASSY          | 1       |       |         |
| 2          | 6F5-4261A-00    | .TOP COWLING W/O GRAPHICS | 1       |       |         |
| 3          | 6A0-15761-00    | SEAL, RUBBER 1            | 1       |       |         |
| 4          | 6E9-42651-01    | HOOK                      | 1       |       |         |
| 5          | 90266-04M04     | RIVET                     | 2       |       |         |
| 6          | 6F5-42652-01    | HOOK                      | 1 -     |       |         |
| 7          | 90266-04M01     | RIVET                     | 2       |       |         |
| 8          | 6F5-42613-A0-4D | MOLDING, AIR DUCT         | 1       |       |         |
| 9          | 97595–06616     | BOLT, WITH WASHER         | 4       |       |         |
| 10         | 6F5-42615-00    | SEAL                      | 1       |       |         |
| 11         | 61N-42675-40    | .GRAPHIC, SIDE 1          | 1       | -  -  |         |
| 12         | 61N-42676-40    | .GRAPHIC, SIDE 2          | 1       |       |         |
| 13         | 63D-42678-40    | .GRAPHIC, REAR            | 1       |       |         |
| 14         | 63D-42678-40    | .GRAPHIC, REAR            | 1       |       |         |
| 15         | 61R-42681-00    | .MARK, COWLING            | 1       |       |         |
| 16         | 61R-42681-00    | .MARK, COWLING            | - 1   - | + -   |         |
| 17         | 680-42684-00    | .MARK, COWLING            | 1       |       |         |
| 18         | 6X3-44191-00    | .INDICATOR, SHIFT         | 1       |       |         |
|            |                 |                           |         |       |         |
|            |                 |                           |         |       |         |
|            |                 |                           | -       |       |         |
|            |                 |                           |         |       |         |
|            |                 |                           |         |       |         |
|            |                 |                           |         |       |         |
|            |                 |                           |         |       |         |
|            |                 |                           |         | - - - |         |
|            |                 |                           |         |       |         |
|            |                 |                           |         |       |         |