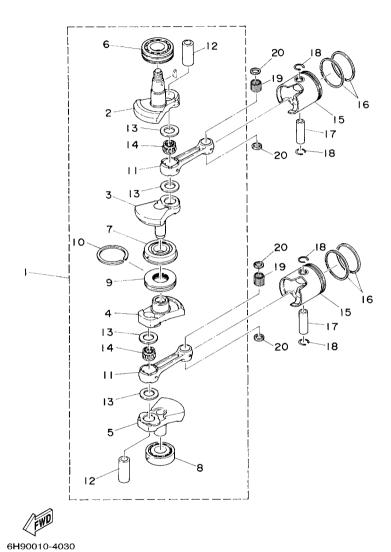

FIG. 4 CRANKSHAFT & PISTON

| REMARKS   PART NO.   DESCRIPTION                                                                                                                                                                                                                                                                                                                                                                                                                                                                   |    | . + OHAIIIO     | THE TATIOTOR                 |      |     | 1 1  |         |
|----------------------------------------------------------------------------------------------------------------------------------------------------------------------------------------------------------------------------------------------------------------------------------------------------------------------------------------------------------------------------------------------------------------------------------------------------------------------------------------------------|----|-----------------|------------------------------|------|-----|------|---------|
| 2 6F5-11412-11                                                                                                                                                                                                                                                                                                                                                                                                                                                                                     |    | PART NO.        | DESCRIPTION                  | 6F5F |     |      | REMARKS |
| 3 6F5-11422-11 .CRANK 2                                                                                                                                                                                                                                                                                                                                                                                                                                                                            | 1  | 6F5-11400-11    | CRANKSHAFT ASSY              | 1    |     |      |         |
| 4 6F5-11432-11 .CRANK 3 1 1 1 1 1 1 1 1 1 1 1 1 1 1 1 1 1 1                                                                                                                                                                                                                                                                                                                                                                                                                                        | 2  | 6F5-11412-11    | .CRANK 1                     | 1    |     |      |         |
| 5 6F5-11442-11 .CRANK 4                                                                                                                                                                                                                                                                                                                                                                                                                                                                            | 3  | 6F5-11422-11    | .CRANK 2                     | 1    |     |      |         |
| 6 93306-307U0                                                                                                                                                                                                                                                                                                                                                                                                                                                                                      | 4  | 6F5-11432-11    | .CRANK 3                     | 1    |     |      |         |
| 7 93332-000UE                                                                                                                                                                                                                                                                                                                                                                                                                                                                                      | 5  | 6F5-11442-11    | .CRANK 4                     | 1    |     |      |         |
| 8 93306-306U2                                                                                                                                                                                                                                                                                                                                                                                                                                                                                      | 6  | 93306–307U0     | BEARING                      |      | - - | 1- † |         |
| 9 6F5-11515-00 .SEAL, LABYRINTH 1                                                                                                                                                                                                                                                                                                                                                                                                                                                                  | 7  | 93332-000UE     | .BEARING                     | 1    |     |      |         |
| 10 93440-68M03 .CIRCLIP 1 11 6F5-11651-00 .ROD, CONNECTING 2 12 6F5-11681-00 .PIN, CRANK 1 2 13 90202-27M23 .WASHER, PLATE 4 14 93310-727V7 .BEARING 2 15 6F6-11631-00-95 PISTON (STD) 2 16 6F6-11635-00 PISTON (0.25MM O/S) 2 16 6F6-11636-00 PISTON (0.50MM O/S) 2 16 6F5-11610-00 PISTON RING SET (STD) 2 6F5-11610-10 PISTON RING SET (0.25MM O/S) 2 6F5-11610-20 PISTON RING SET (0.50MM O/S) 2 17 6F5-11633-00 PIN, PISTON 1 18 663-11634-00 CLIP, PISTON PIN 4 19 93603-21111 PIN, DOWEL 56 | 8  | 93306-306U2     | .BEARING                     | 1    |     |      |         |
| 11 6F5–11651–00                                                                                                                                                                                                                                                                                                                                                                                                                                                                                    | 9  | 6F5-11515-00    | .SEAL, LABYRINTH 1           | 1    |     |      |         |
| 12 6F5–11681–00 .PIN, CRANK 1 .2                                                                                                                                                                                                                                                                                                                                                                                                                                                                   | 10 | 93440-68M03     | .CIRCLIP                     | 1    |     |      |         |
| 13 90202–27M23 .WASHER, PLATE 4 14 93310–727V7 .BEARING 2 15 6F6–11631–00–95 PISTON (STD) 2  6F6–11635–00 PISTON (0.25MM O/S) 2 6F6–11636–00 PISTON (0.50MM O/S) 2 16 6F5–11610–00 PISTON RING SET (STD) 2 6F5–11610–10 PISTON RING SET (0.25MM O/S) 2 AP 6F5–11610–20 PISTON RING SET (0.50MM O/S) 2 AP 17 6F5–11633–00 PIN, PISTON PIN 2 18 663–11634–00 CLIP, PISTON PIN 4 19 93603–21111 PIN, DOWEL 56                                                                                         | 11 | 6F5-11651-00    | .ROD, CONNECTING             | 2    | - - | 1-+  | -       |
| 14 93310–727V7                                                                                                                                                                                                                                                                                                                                                                                                                                                                                     | 12 | 6F5-11681-00    | .PIN, CRANK 1                | 2    |     |      |         |
| 15 6F6-11631-00-95 PISTON (STD)  6F6-11635-00 PISTON (0.25MM O/S)  6F6-11636-00 PISTON (0.50MM O/S)  16 6F5-11610-00 PISTON RING SET (STD)  6F5-11610-10 PISTON RING SET (0.25MM O/S)  2 AP  4 AP  17 6F5-11633-00 PIN, PISTON  18 663-11634-00 CLIP, PISTON PIN  19 93603-21111 PIN, DOWEL  56                                                                                                                                                                                                    | 13 | 90202-27M23     | .WASHER, PLATE               | 4    |     |      |         |
| 6F6-11635-00 PISTON (0.25MM O/S) 6F6-11636-00 PISTON (0.50MM O/S) 16 6F5-11610-00 PISTON RING SET (STD) 6F5-11610-10 PISTON RING SET (0.25MM O/S) 6F5-11610-20 PISTON RING SET (0.50MM O/S) 2 AP AP 17 6F5-11633-00 PIN, PISTON 18 663-11634-00 CLIP, PISTON PIN 19 93603-21111 PIN, DOWEL 56                                                                                                                                                                                                      | 14 | 93310-727V7     | .BEARING                     | 2    |     |      |         |
| 6F6-11636-00 PISTON (0.50MM O/S) 2 AP  16 6F5-11610-00 PISTON RING SET (STD) 2 AP  6F5-11610-10 PISTON RING SET (0.25MM O/S) 2 AP  6F5-11610-20 PISTON RING SET (0.50MM O/S) 2 AP  17 6F5-11633-00 PIN, PISTON 2  18 663-11634-00 CLIP, PISTON PIN 4  19 93603-21111 PIN, DOWEL 56                                                                                                                                                                                                                 | 15 | 6F6-11631-00-95 | PISTON (STD)                 | 2    |     |      |         |
| 16 6F5-11610-00 PISTON RING SET (STD) 6F5-11610-10 PISTON RING SET (0.25MM O/S) 6F5-11610-20 PISTON RING SET (0.50MM O/S) 2 AP 17 6F5-11633-00 PIN, PISTON 2 B 663-11634-00 CLIP, PISTON PIN 4 PIN, DOWEL 56                                                                                                                                                                                                                                                                                       |    | 6F6-11635-00    | PISTON (0.25MM O/S)          |      | - - | 1- † | AP      |
| 6F5-11610-10 PISTON RING SET (0.25MM O/S)  6F5-11610-20 PISTON RING SET (0.50MM O/S)  17 6F5-11633-00 PIN, PISTON  18 663-11634-00 CLIP, PISTON PIN  19 93603-21111 PIN, DOWEL  AP  AP  AP  56                                                                                                                                                                                                                                                                                                     |    | 6F6-11636-00    | PISTON (0.50MM O/S)          | 2    |     |      | AP      |
| 6F5–11610–20 PISTON RING SET (0.50MM O/S) 2 AP  17 6F5–11633–00 PIN, PISTON 2  18 663–11634–00 CLIP, PISTON PIN 4  19 93603–21111 PIN, DOWEL 56                                                                                                                                                                                                                                                                                                                                                    | 16 | 6F5-11610-00    | PISTON RING SET (STD)        | 2    |     |      |         |
| 17 6F5-11633-00 PIN, PISTON 2 18 663-11634-00 CLIP, PISTON PIN 4 19 93603-21111 PIN, DOWEL 56                                                                                                                                                                                                                                                                                                                                                                                                      |    | 6F5-11610-10    | PISTON RING SET (0.25MM O/S) | 2    |     |      | AP      |
| 18 663–11634–00 CLIP, PISTON PIN 4 19 93603–21111 PIN, DOWEL 56                                                                                                                                                                                                                                                                                                                                                                                                                                    |    | 6F5-11610-20    | PISTON RING SET (0.50MM O/S) | 2    |     |      | AP      |
| 19 93603–21111 PIN, DOWEL 56                                                                                                                                                                                                                                                                                                                                                                                                                                                                       | 17 | 6F5-11633-00    | PIN, PISTON                  |      | - - | -    |         |
|                                                                                                                                                                                                                                                                                                                                                                                                                                                                                                    | 18 | 663-11634-00    | CLIP, PISTON PIN             | 4    |     |      |         |
| 20 90201–20417 WASHER, PLATE 4                                                                                                                                                                                                                                                                                                                                                                                                                                                                     | 19 | 93603–21111     | PIN, DOWEL                   | 56   |     |      |         |
|                                                                                                                                                                                                                                                                                                                                                                                                                                                                                                    | 20 | 90201–20417     | WASHER, PLATE                | 4    |     |      |         |
|                                                                                                                                                                                                                                                                                                                                                                                                                                                                                                    |    |                 |                              |      |     |      |         |
|                                                                                                                                                                                                                                                                                                                                                                                                                                                                                                    |    |                 |                              |      | - - | -    |         |
|                                                                                                                                                                                                                                                                                                                                                                                                                                                                                                    |    |                 |                              |      |     |      |         |
|                                                                                                                                                                                                                                                                                                                                                                                                                                                                                                    |    |                 |                              |      |     |      |         |