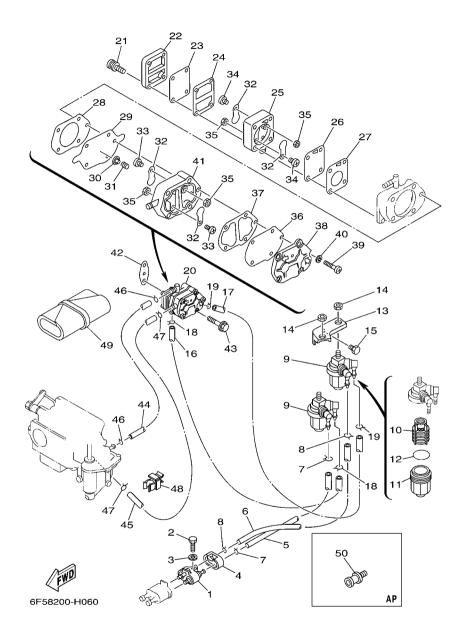

FIG. 5 INTAKE

|                  |                 |                    | ı |      | _    | 1   |   |         |  |
|------------------|-----------------|--------------------|---|------|------|-----|---|---------|--|
| REF<br>NO.       | PART NO.        | DESCRIPTION        |   | 6F5F |      |     |   | REMARKS |  |
| 1                | 6F5-13610-00    | REED VALVE ASSY    |   | 2    |      |     |   |         |  |
| 2                | 6F5-W0004-00    | .REED SET          |   | 1    |      |     |   |         |  |
| 3                | 6F6-13641-00-1S | MANIFOLD, INTAKE 1 |   | 1    |      |     |   |         |  |
| 4                | 6F6-11370-01    | .CHECK VALVE ASSY  |   | 1    |      |     |   |         |  |
| 5                | 650-11370-01    | .CHECK VALVE ASSY  |   | 1    |      |     |   |         |  |
| 6                | 6F5-13646-A2    | GASKET, MANIFOLD 2 |   | 1    | -    |     | - |         |  |
| 7                | 97980-05114     | SCREW, WITH WASHER |   | 2    |      |     |   |         |  |
| 8                | 6F5-13621-A1    | GASKET, VALVE SEAT |   | 1    |      |     |   |         |  |
| 9                | 90116-06M17     | BOLT, STUD         |   | 4    |      |     |   |         |  |
| 10               | 97013-06065     | BOLT               |   | 2    |      |     |   |         |  |
| 11               | 92903-06600     | WASHER, PLATE      |   | 2    | -    | - + | - |         |  |
| 12               | 97013-06025     | BOLT               |   | 7    |      |     |   |         |  |
| 13               | 92903-06600     | WASHER, PLATE      |   | 7    |      |     |   |         |  |
| 14               | 90467-06016     | CLIP               |   | 2    |      |     |   |         |  |
| 15               | 6F6-13643-01-1S | COVER, MANIFOLD    |   | 1    |      |     |   |         |  |
| 16               | 97980–05114     | SCREW, WITH WASHER |   | 2    | -    | - + | - |         |  |
| 17               | 6F5-13621-A1    | GASKET, VALVE SEAT |   | 1    |      |     |   |         |  |
| 18               | 6F5-13645-A1    | GASKET, MANIFOLD 1 |   | 1    |      |     |   |         |  |
| 19               | 624-14485-00    | PIPE, JOINT        |   | 3    |      |     |   |         |  |
| 20               | 90467–06016     | CLIP               |   | 1    |      |     |   |         |  |
| 21               | 6F5–14198–A1    | GASKET             |   | 1 -  | -  - | - + | - |         |  |
| 22               | 92995-06600     | WASHER             |   | 4    |      |     |   |         |  |
| 23               | 95380-06600     | NUT, HEXAGON       |   | 4    |      |     |   |         |  |
| 24               | 6F5-14417-00    | COVER 1            |   | 1    |      |     |   |         |  |
| 25               | 6F5-14418-00    | COVER 2            |   | 1    |      |     |   |         |  |
| _ <u>_</u><br>26 | 90159–06M01     | SCREW, WITH WASHER |   | 3    | -  - | - + | - |         |  |
| 27               | 97780–50716     | SCREW, TAPPING     |   | 4    |      |     |   |         |  |
|                  |                 |                    |   |      |      |     |   |         |  |

FIG. 5 INTAKE

| FIG  | . 5 INTAKE   |                    |      |   |   |       |         |
|------|--------------|--------------------|------|---|---|-------|---------|
| REF. | PART NO.     | DESCRIPTION        | 6F5F |   |   |       | REMARKS |
| 28   | 6F5-14476-00 | SEAL               | 1    |   |   |       |         |
| 29   | 624-14485-00 | PIPE, JOINT        | 1    |   |   |       |         |
| 30   | 90445-07240  | HOSE (L330)        | 1    |   |   |       |         |
| 31   | 90467-06016  | CLIP               | 1    |   |   |       |         |
| 32   | 6F5-14483-00 | GASKET             | 1    |   |   |       |         |
| 33   | 6F5-41252-00 | LEVER, CHOKE 1     | 1    | - |   | - † - |         |
| 34   | 682-41271-01 | KNOB, CHOKE        | 1    |   |   |       |         |
| 35   | 689-41273-00 | GROMMET            | 1    |   |   |       |         |
| 36   | 6F5-41256-00 | ROD, CHOKE 1       | 1    |   |   |       |         |
| 37   | 661-41262-02 | JOINT, CHOKE LEVER | 2    |   |   |       |         |
| 38   | 91690–40032  | PIN, SPRING        | 1    | - | - | - † - |         |
| 39   | 90445-07254  | HOSE (L118)        | 1    |   |   |       |         |
| 40   | 90445-07240  | HOSE (L330)        | 2    |   |   |       |         |
| 41   | 90445-07M24  | HOSE (L240)        | 1    |   |   |       |         |
| 42   | 90467-06016  | CLIP               | 6    |   |   |       |         |
|      |              |                    |      | - |   | - † - |         |
|      |              |                    |      |   |   |       |         |
|      |              |                    |      |   |   |       |         |
|      |              |                    |      |   |   |       |         |
|      |              |                    |      |   |   |       |         |
|      |              |                    |      |   |   | _     |         |
|      |              |                    |      |   |   |       |         |
|      |              |                    |      |   |   |       |         |
|      |              |                    |      |   |   |       |         |
|      |              |                    |      |   |   |       |         |
|      |              |                    |      | _ | . | _     |         |
|      |              |                    |      |   |   |       |         |
|      |              |                    |      |   |   |       |         |
|      |              |                    |      |   |   |       |         |