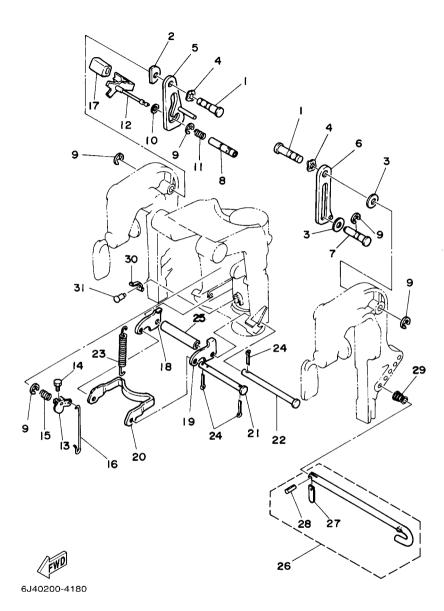

\*1:CUT FROM 50M ROLLS,PART NO.90890-44373,CUTTING LENGTH 1.9M

FIG. 9 STARTER

| FIG        | I. 9 SIANIER    | •                 |  |                |       |   |                 |
|------------|-----------------|-------------------|--|----------------|-------|---|-----------------|
| REF<br>NO. | PART NO.        | DESCRIPTION       |  | 6F5F           |       |   | REMARKS         |
| 1          | 6F5-W1571-03    | STARTER ASSY      |  | 1              |       |   |                 |
| 2          | 6F5-15711-02    | .CASE, STARTER    |  | 1              |       |   |                 |
| 3          | 6F5-15714-03    | .DRUM, SHEAVE     |  | 1              |       |   |                 |
| 4          | 6F5-15741-01    | .PAWL, DRIVE      |  | 1              |       |   |                 |
| 5          | 6F5-15713-00    | .SPRING, STARTER  |  | 1              |       |   |                 |
| 6          | 6F5-15715-00    | .SPRING, FRICTION |  | 1              | - -   | - | <del> </del>    |
| 7          | 6F5-15734-01    | .SPRING, RETURN   |  | 1              |       |   |                 |
| 8          | 6F5-15716-01    | .PLATE, DRIVE     |  | 1              |       |   |                 |
| 9          | 6F5-15754-00    | .BUSH 2           |  | 1              |       |   |                 |
| 10         | 97013-08030     | .BOLT             |  | 1              |       |   |                 |
| 11         | 6F5-15726-01    | .WASHER, FLAT     |  | 1              | - -   | - | <del> </del>    |
| 12         | 95303-08700     | .NUT              |  | 1              |       |   |                 |
| 13         | *               | .WIRE (L:1900MM)  |  | 1              |       |   | *1              |
| 14         | 689-15755-01    | .HANDLE, STARTER  |  | 1              |       |   |                 |
| 15         | 6F5-15764-00    | .COLLAR 1         |  | 1              |       |   |                 |
| 16         | 6F5-15752-00    | ROLLER, WIRE      |  | 1              | -   - |   | <del> </del>    |
| 17         | 6F5-15753-00    | .BUSH             |  | 1              |       |   |                 |
| 18         | 6F5-15791-00    | .WASHER, LOCK     |  | 1              |       |   |                 |
| 19         | 6F5-15768-00    | .BOLT             |  | 1              |       |   |                 |
| 20         | 6F5-15739-00    | .WASHER, THRUST   |  | 1              |       |   |                 |
| 21         | 6F5-15779-02    | .COVER            |  | - <sub>-</sub> | -   - |   | +-              |
| 22         | 6F5-15723-01    | PULLEY, STARTER   |  | 1              |       |   |                 |
| 23         | 90105-08M10     | BOLT, FLANGE      |  | 3              |       |   |                 |
| 24         | 90119-08M10     | BOLT, WITH WASHER |  | 3              |       |   |                 |
| 25         | 90385-12M04     | BUSH              |  | 6              |       |   |                 |
| 26         | 90387–08M05     | COLLAR            |  | 3              | -   - |   | <del>  - </del> |
| 27         | 6A0-15758-01-4D | GUIDE, ROPE       |  | 1              |       |   |                 |
|            |                 |                   |  |                |       |   |                 |