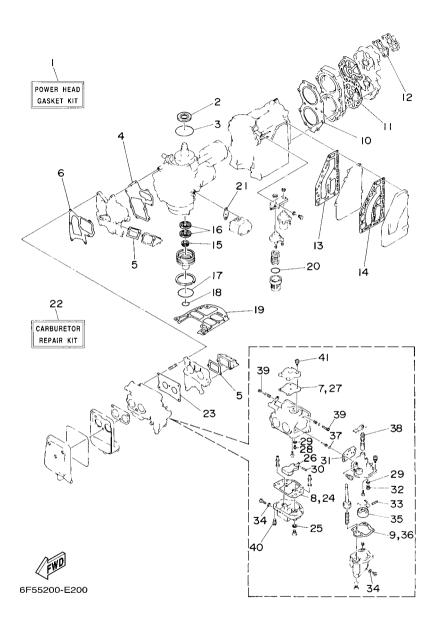

#### FIG. 3 CYLINDER & CRANKCASE

|                |                 |                         | <u> </u>      |         |
|----------------|-----------------|-------------------------|---------------|---------|
| REF<br>NO.     | PART NO.        | DESCRIPTION             | 6F5F          | REMARKS |
| 1              | 6F5-W0090-64-1S | CRANK CYLINDER ASSY     | 1             |         |
| 2              | 6F6-15100-02    | CRANKCASE ASSY          | 1             |         |
| 3              | 624-14485-00    | .PIPE, JOINT            | 1             |         |
| 4              | 650-11370-01    | .CHECK VALVE ASSY       | 2             |         |
| 5              | 93608-12063     | PIN, DOWEL              | 2             |         |
| 6              | 90119–10005     | BOLT, WITH WASHER       |               |         |
| 7              | 90119–10028     | BOLT, WITH WASHER       | 1             |         |
| 8              | 6F5-15396-01-CA | HOUSING, OIL SEAL       | 1             |         |
| 9              | 93101-30M33     | OIL SEAL                | 2             |         |
| 10             | 93104-16M01     | OIL SEAL                | 1             |         |
| 11             | 93210-65M50     | O-RING                  |               |         |
| 12             | 93210-22M02     | O-RING                  | 1             |         |
| 13             | 93440-68M03     | CIRCLIP                 | 1             |         |
| 14             | 91690–30010     | PIN, SPRING             | 1             |         |
| 15             | 676-45251-00    | ANODE                   | 1             |         |
| 16             | 97095–06016     | BOLT                    |               | -       |
| 17             | 92995-06600     | WASHER                  | 1             |         |
| 18             | 676–11325–00    | ANODE                   | 1             |         |
| 19             | 90152-06M01     | SCREW, COUNTERSUNK      | 1             |         |
| 20             | 6F5-11325-00    | ANODE                   | 1             |         |
| 21             | 97880-05030     | SCREW, PAN HEAD         |               | -       |
| 22             | 6F5-11119-00    | HANGER, ENGINE          | 1             |         |
| 23             | 90101-08001     | BOLT                    | 1             |         |
| 24             | 6F5-11111-00-1S | HEAD, CYLINDER 1        | 1             |         |
| 25             | 6F5-11181-A2    | GASKET, CYLINDER HEAD 1 | 1             |         |
| <u>_</u><br>26 | 90119-08MA5     | BOLT, WITH WASHER       | -   -   -   - |         |
| 27             | 6F5-11191-00-1S | COVER, CYLINDER HEAD 1  | 1             |         |
|                |                 |                         |               |         |

#### FIG. 3 CYLINDER & CRANKCASE

| REF. | PART NO.        | DESCRIPTION                 |     | 6F5F |       |                  | REMARKS |
|------|-----------------|-----------------------------|-----|------|-------|------------------|---------|
|      | 6F5-11193-A1    | GASKET, HEAD COVER 1        | - ' | 1    |       |                  |         |
| 29   | 90119-06MA3     | BOLT, WITH WASHER           |     | 5    |       |                  |         |
| 30   | 6F5-12411-03    | THERMOSTAT                  |     | 1    |       |                  |         |
| 31   | 6E5-12412-00    | .SEAL, THERMOSTAT           |     | 1    |       |                  |         |
| 32   | 676-12413-00-1S | COVER, THERMOSTAT           |     | 1    |       |                  |         |
| 33   | 676–12414–A1    | GASKET, COVER               |     | 1    | -  -  | <br>-            |         |
| 34   | 90119-06MA2     | BOLT, WITH WASHER           |     | 4    |       |                  |         |
| 35   | 6F5-41113-A0-1S | OUTER COVER, EXHAUST        |     | 1    |       |                  |         |
| 36   | 6F5-41112-A0    | GASKET, EXHAUST INNER COVER |     | 1    |       |                  |         |
| 37   | 6F5-41111-01-1S | INNER COVER, EXHAUST        |     | 1    |       |                  |         |
| 38   | 6F5-41114-A0    | GASKET, EXHAUST OUTER COVER | -   | 1    | -     | <br><del> </del> |         |
| 39   | 90119-06MA3     | BOLT, WITH WASHER           | 1   | 16   |       |                  |         |
| 40   | 90445-09M37     | HOSE (L240)                 |     | 1    |       |                  |         |
| 41   | 90467-08004     | CLIP                        |     | 2    |       |                  | AP      |
| 42   | 94702-00040     | PLUG, SPARK (NGK B7HS)      |     | 2    |       |                  |         |
|      |                 |                             |     |      | -     | <br>             |         |
|      |                 |                             |     |      |       |                  |         |
|      |                 |                             |     |      |       |                  |         |
|      |                 |                             |     |      |       |                  |         |
|      |                 |                             |     |      |       |                  |         |
|      |                 |                             |     | 1    | _   _ | <br>T -          |         |
|      |                 |                             |     |      |       |                  |         |
|      |                 |                             |     |      |       |                  |         |
|      |                 |                             |     |      |       |                  |         |
|      |                 |                             |     |      |       |                  |         |
|      |                 |                             | -   | -    | -  -  | <br><del> </del> |         |
|      |                 |                             |     |      |       |                  |         |
|      |                 |                             |     |      |       |                  |         |

# FIG. 6 CARBURETOR

|            | . O OAIIDOII | ETOIT                  |      |         |
|------------|--------------|------------------------|------|---------|
| REF<br>NO. | PART NO.     | DESCRIPTION            | 6F5F | REMARKS |
| 1          | 6F5-14301-42 | CARBURETOR ASSY 1      | 1    |         |
| 2          | 6F5-14384-00 | .GASKET, FLOAT CHAMBER | 1    |         |
| 3          | 6F5-14381-00 | .BODY, FLOAT CHAMBER   | 1    |         |
| 4          | 6F5-14341-00 | .NOZZLE, MAIN          | 2    |         |
| 5          | 1J2-14398-00 | .GASKET                | 2    |         |
| 6          | 677–14343–73 | .JET, MAIN (#145)      |      |         |
| 7          | 6F6-14385-00 | .FLOAT                 | 1    |         |
| 8          | 6F5-14398-00 | .GASKET                | 1    |         |
| 9          | 6F5-14383-00 | .PLATE, COVER          | 1    |         |
| 10         | 647-14342-45 | .JET, PILOT (# 90)     | 2    |         |
| 11         | 647–14342–30 | .JET, PILOT (# 60)     |      |         |
| 12         | 6F5-14390-21 | .NEEDLE VALVE ASSY     | 1    |         |
| 13         | 367-14195-00 | .GASKET                | 2    |         |
| 14         | 98980-04006  | .SCREW, BIND           | 2    |         |
| 15         | 6E5-14386-01 | .PIN, FLOAT            | 1    |         |
| 16         | 6F5-14399-00 | .GASKET                |      |         |
| 17         | 6F5-14182-41 | .COVER, FLOAT CHAMBER  | 1    |         |
| 18         | 6F5-14390-12 | .NEEDLE VALVE ASSY     | 1    |         |
| 19         | 367-14386-00 | .PIN, FLOAT            | 1    |         |
| 20         | 6F5-14387-00 | .ARM, FLOAT            | 1    |         |
| 21         | 6F5-14381-11 | .BODY, FLOAT CHAMBER   |      | · -     |
| 22         | 6F5-14383-10 | .SCREW, DRAIN          | 2    |         |
| 23         | 6E5-14398-00 | .GASKET                | 2    |         |
| 24         | 626-14385-00 | .FLOAT                 | 1    |         |
| 25         | 6F5-14384-10 | .GASKET, FLOAT CHAMBER | 1    |         |
| 26         | 6F5–14397–00 | O-RING                 |      |         |
| 27         | 6F5-14372-01 | .SEAT, PACKING         | 1    |         |
|            |              |                        |      |         |
|            |              |                        |      |         |

# FIG. 6 CARBURETOR

| REF | <u> </u>     |                              |      |     |          |       |         |
|-----|--------------|------------------------------|------|-----|----------|-------|---------|
| NO. | PART NO.     | DESCRIPTION                  | פרבר | _   |          |       | REMARKS |
| 28  | 6A4-14355-00 | .SEAT, BALL                  |      | 1   |          |       |         |
| 29  | 6F5-14332-01 | .SPRING                      |      | 1   |          |       |         |
| 30  | 6F5-14369-00 | .BALL                        |      | 1   |          |       |         |
| 31  | 6F5-14370-02 | .PLUNGER STARTER ASSY        |      | 1   |          |       |         |
| 32  | 6F5-14339-00 | .SPRING                      |      | 1   |          |       |         |
| 33  | 6A4-14394-00 | .SCREW, DRAIN                | -    | 1 - |          | <br>  |         |
| 34  | 652-14397-00 | .O-RING                      |      | 1   |          |       |         |
| 35  | 6F5-14371-00 | .PLUNGER, STARTER            |      | 1   |          |       |         |
| 36  | 647-14344-35 | .JET, STARTER (# 70)         |      | 1   |          |       |         |
| 37  | 6F5-14377-00 | .STOPPER                     |      | 1   |          |       |         |
| 38  | 97603–04114  | .SCREW, PAN HEAD WITH WASHER |      | B   | -        | <br>  |         |
| 39  | 97603-06120  | .SCREW, PAN HEAD WITH WASHER |      | 2   |          |       |         |
| 40  | 6F5-14323-01 | .SCREW, AIR ADJUSTING        |      | 2   |          |       |         |
| 41  | 6F5-14334-01 | .SPRING, AIR ADJUSTING       |      | 2   |          |       |         |
| 42  | 6F5-41262-01 | JOINT, THROTTLE LEVER        |      | 2   |          |       |         |
| 43  | 6F5-14379-00 | ROD, STARTER                 | -    | 1 - | <u> </u> | <br>  |         |
| 44  | 650-14321-01 | .SCREW, THROTTLE             |      | 1   |          |       |         |
| 45  | 647-14334-00 | .SPRING                      |      | 1   |          |       |         |
| 46  | 6F5-14346-00 | .PLATE                       |      | 1   |          |       |         |
| 47  | 654-14243-00 | .WASHER                      |      | 4   |          |       |         |
| 48  | 97603–06113  | .SCREW, PAN HEAD WITH WASHER | -    | 4 - | <u> </u> | <br>  |         |
| 49  | 97603-05117  | .SCREW, PAN HEAD WITH WASHER |      | 4   |          |       |         |
| 50  | 6F5-14340-00 | .NOZZLE, ACCELERATING        |      | 1   |          |       |         |
| 51  | 6F5-14425-00 | .DAMPER 1                    |      | 1   |          |       |         |
| 52  | 90445-09M55  | .HOSE (L20)                  |      | 2   |          |       |         |
| 53  | 5Y1-14397-00 | O-RING                       |      | 2 - | <b>-</b> | <br>- |         |
| 54  | 6F5-13940-01 | .CHECK VALVE ASSY            |      | 1   |          |       |         |
|     |              |                              |      |     |          |       |         |