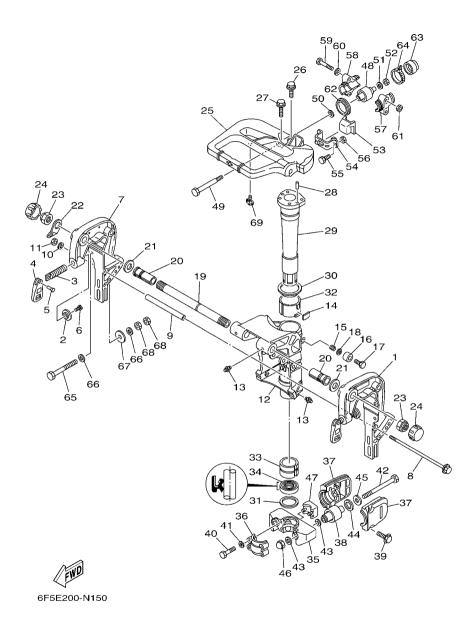

FIG. 8 FUEL 2

| FIG              | . 8 FUEL 2   |                          |      |         |
|------------------|--------------|--------------------------|------|---------|
| REF<br>NO.       | DADT NO      | DESCRIPTION              | 6F5F | REMARKS |
| 1                | 6Y3-24306-04 | FUEL PIPE COMP. 1        | 1    | AP      |
| 2                | 90445-11M06  | .HOSE (L2050)            | 1    |         |
| 3                | 61J-24360-00 | .PRIMER PUMP ASSY        | 1    |         |
| 4                | 90445-11M05  | .HOSE (L850)             | 1    |         |
| 5                | 650-24351-51 | .BAND 1                  | 4    |         |
| - <del>-</del> 6 | 680–24305–01 | .FUEL PIPE JOINT COMP. 2 | -    | +-      |
| 7                | 93210-08287  | O-RING                   | 2    |         |
| 8                | 90445-11M81  | .HOSE (L3000)            | 1    |         |
|                  |              |                          |      |         |
|                  |              |                          |      |         |
|                  |              |                          |      | +-      |
|                  |              |                          |      |         |
|                  |              |                          |      |         |
|                  |              |                          |      |         |
|                  |              |                          |      |         |
|                  |              |                          | _    | +-      |
|                  |              |                          |      |         |
|                  |              |                          |      |         |
|                  |              |                          |      |         |
|                  |              |                          |      |         |
|                  |              |                          | _    |         |
|                  |              |                          |      |         |
|                  |              |                          |      |         |
|                  |              |                          |      |         |
|                  |              |                          |      |         |
|                  |              |                          |      |         |
|                  |              |                          | [  - | +-      |
|                  |              |                          |      |         |
|                  |              |                          |      |         |
|                  |              |                          |      |         |

\*1:CUT FROM 50M ROLLS,PART NO.90890-44373,CUTTING LENGTH 1.9M

FIG. 9 STARTER

| FIG        | I. 9 SIANIER    | •                 |  |                |       |   |                 |
|------------|-----------------|-------------------|--|----------------|-------|---|-----------------|
| REF<br>NO. | PART NO.        | DESCRIPTION       |  | 6F5F           |       |   | REMARKS         |
| 1          | 6F5-W1571-03    | STARTER ASSY      |  | 1              |       |   |                 |
| 2          | 6F5-15711-02    | .CASE, STARTER    |  | 1              |       |   |                 |
| 3          | 6F5-15714-03    | .DRUM, SHEAVE     |  | 1              |       |   |                 |
| 4          | 6F5-15741-01    | .PAWL, DRIVE      |  | 1              |       |   |                 |
| 5          | 6F5-15713-00    | .SPRING, STARTER  |  | 1              |       |   |                 |
| 6          | 6F5-15715-00    | .SPRING, FRICTION |  | 1              | - -   | - | <del> </del>    |
| 7          | 6F5-15734-01    | .SPRING, RETURN   |  | 1              |       |   |                 |
| 8          | 6F5-15716-01    | .PLATE, DRIVE     |  | 1              |       |   |                 |
| 9          | 6F5-15754-00    | .BUSH 2           |  | 1              |       |   |                 |
| 10         | 97013-08030     | .BOLT             |  | 1              |       |   |                 |
| 11         | 6F5-15726-01    | .WASHER, FLAT     |  | 1              | - -   | - | <del> </del>    |
| 12         | 95303-08700     | .NUT              |  | 1              |       |   |                 |
| 13         | *               | .WIRE (L:1900MM)  |  | 1              |       |   | *1              |
| 14         | 689-15755-01    | .HANDLE, STARTER  |  | 1              |       |   |                 |
| 15         | 6F5-15764-00    | .COLLAR 1         |  | 1              |       |   |                 |
| 16         | 6F5-15752-00    | ROLLER, WIRE      |  | 1              | -   - |   | <del> </del>    |
| 17         | 6F5-15753-00    | .BUSH             |  | 1              |       |   |                 |
| 18         | 6F5-15791-00    | .WASHER, LOCK     |  | 1              |       |   |                 |
| 19         | 6F5-15768-00    | .BOLT             |  | 1              |       |   |                 |
| 20         | 6F5-15739-00    | .WASHER, THRUST   |  | 1              |       |   |                 |
| 21         | 6F5-15779-02    | .COVER            |  | - <sub>-</sub> | -   - |   | +-              |
| 22         | 6F5-15723-01    | PULLEY, STARTER   |  | 1              |       |   |                 |
| 23         | 90105-08M10     | BOLT, FLANGE      |  | 3              |       |   |                 |
| 24         | 90119-08M10     | BOLT, WITH WASHER |  | 3              |       |   |                 |
| 25         | 90385-12M04     | BUSH              |  | 6              |       |   |                 |
| 26         | 90387–08M05     | COLLAR            |  | 3              | -   - |   | <del>  - </del> |
| 27         | 6A0-15758-01-4D | GUIDE, ROPE       |  | 1              |       |   |                 |
|            |                 |                   |  |                |       |   |                 |

\*1:CUT FROM 50M ROLLS,PART NO.90890-44373,CUTTING LENGTH 1.9M