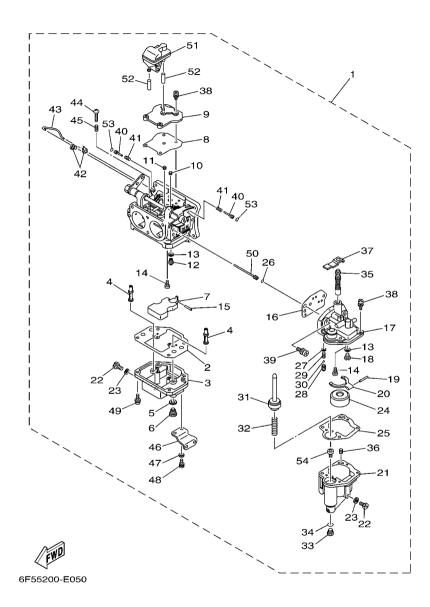

# FIG. 6 CARBURETOR

|            | . O OAIIDOII | ETOIT                  |      |         |
|------------|--------------|------------------------|------|---------|
| REF<br>NO. | PART NO.     | DESCRIPTION            | 6F5F | REMARKS |
| 1          | 6F5-14301-42 | CARBURETOR ASSY 1      | 1    |         |
| 2          | 6F5-14384-00 | .GASKET, FLOAT CHAMBER | 1    |         |
| 3          | 6F5-14381-00 | .BODY, FLOAT CHAMBER   | 1    |         |
| 4          | 6F5-14341-00 | .NOZZLE, MAIN          | 2    |         |
| 5          | 1J2-14398-00 | .GASKET                | 2    |         |
| 6          | 677–14343–73 | .JET, MAIN (#145)      |      |         |
| 7          | 6F6-14385-00 | .FLOAT                 | 1    |         |
| 8          | 6F5-14398-00 | .GASKET                | 1    |         |
| 9          | 6F5-14383-00 | .PLATE, COVER          | 1    |         |
| 10         | 647-14342-45 | .JET, PILOT (# 90)     | 2    |         |
| 11         | 647–14342–30 | .JET, PILOT (# 60)     |      |         |
| 12         | 6F5-14390-21 | .NEEDLE VALVE ASSY     | 1    |         |
| 13         | 367-14195-00 | .GASKET                | 2    |         |
| 14         | 98980-04006  | .SCREW, BIND           | 2    |         |
| 15         | 6E5-14386-01 | .PIN, FLOAT            | 1    |         |
| 16         | 6F5-14399-00 | .GASKET                |      |         |
| 17         | 6F5-14182-41 | .COVER, FLOAT CHAMBER  | 1    |         |
| 18         | 6F5-14390-12 | .NEEDLE VALVE ASSY     | 1    |         |
| 19         | 367-14386-00 | .PIN, FLOAT            | 1    |         |
| 20         | 6F5-14387-00 | .ARM, FLOAT            | 1    |         |
| 21         | 6F5-14381-11 | .BODY, FLOAT CHAMBER   |      | · -     |
| 22         | 6F5-14383-10 | .SCREW, DRAIN          | 2    |         |
| 23         | 6E5-14398-00 | .GASKET                | 2    |         |
| 24         | 626-14385-00 | .FLOAT                 | 1    |         |
| 25         | 6F5-14384-10 | .GASKET, FLOAT CHAMBER | 1    |         |
| 26         | 6F5–14397–00 | O-RING                 |      |         |
| 27         | 6F5-14372-01 | .SEAT, PACKING         | 1    |         |
|            |              |                        |      |         |
|            |              |                        |      |         |

# FIG. 6 CARBURETOR

| REF | <u> </u>     |                              |      |     |          |       |         |
|-----|--------------|------------------------------|------|-----|----------|-------|---------|
| NO. | PART NO.     | DESCRIPTION                  | פרבר | _   |          |       | REMARKS |
| 28  | 6A4-14355-00 | .SEAT, BALL                  |      | 1   |          |       |         |
| 29  | 6F5-14332-01 | .SPRING                      |      | 1   |          |       |         |
| 30  | 6F5-14369-00 | .BALL                        |      | 1   |          |       |         |
| 31  | 6F5-14370-02 | .PLUNGER STARTER ASSY        |      | 1   |          |       |         |
| 32  | 6F5-14339-00 | .SPRING                      |      | 1   |          |       |         |
| 33  | 6A4-14394-00 | .SCREW, DRAIN                | -    | 1 - |          | <br>  |         |
| 34  | 652-14397-00 | .O-RING                      |      | 1   |          |       |         |
| 35  | 6F5-14371-00 | .PLUNGER, STARTER            |      | 1   |          |       |         |
| 36  | 647-14344-35 | .JET, STARTER (# 70)         |      | 1   |          |       |         |
| 37  | 6F5-14377-00 | .STOPPER                     |      | 1   |          |       |         |
| 38  | 97603–04114  | .SCREW, PAN HEAD WITH WASHER |      | B   | -        | <br>  |         |
| 39  | 97603-06120  | .SCREW, PAN HEAD WITH WASHER |      | 2   |          |       |         |
| 40  | 6F5-14323-01 | .SCREW, AIR ADJUSTING        |      | 2   |          |       |         |
| 41  | 6F5-14334-01 | .SPRING, AIR ADJUSTING       |      | 2   |          |       |         |
| 42  | 6F5-41262-01 | JOINT, THROTTLE LEVER        |      | 2   |          |       |         |
| 43  | 6F5-14379-00 | ROD, STARTER                 | -    | 1 - | <u> </u> | <br>  |         |
| 44  | 650-14321-01 | .SCREW, THROTTLE             |      | 1   |          |       |         |
| 45  | 647-14334-00 | .SPRING                      |      | 1   |          |       |         |
| 46  | 6F5-14346-00 | .PLATE                       |      | 1   |          |       |         |
| 47  | 654-14243-00 | .WASHER                      |      | 4   |          |       |         |
| 48  | 97603–06113  | .SCREW, PAN HEAD WITH WASHER | -    | 4 - | <u> </u> | <br>  |         |
| 49  | 97603-05117  | .SCREW, PAN HEAD WITH WASHER |      | 4   |          |       |         |
| 50  | 6F5-14340-00 | .NOZZLE, ACCELERATING        |      | 1   |          |       |         |
| 51  | 6F5-14425-00 | .DAMPER 1                    |      | 1   |          |       |         |
| 52  | 90445-09M55  | .HOSE (L20)                  |      | 2   |          |       |         |
| 53  | 5Y1-14397-00 | O-RING                       |      | 2 - | <b>-</b> | <br>- |         |
| 54  | 6F5-13940-01 | .CHECK VALVE ASSY            |      | 1   |          |       |         |
|     |              |                              |      |     |          |       |         |