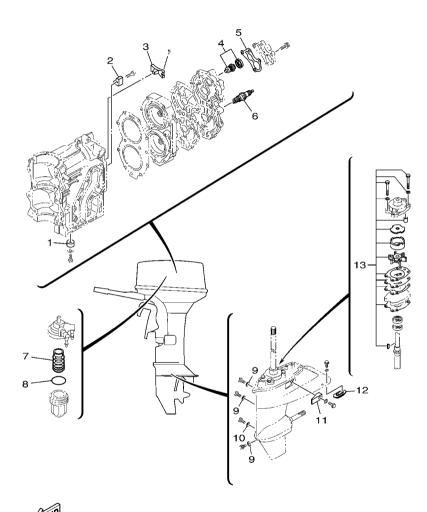

FIG. 5 INTAKE

|                  |                 |                    | ı |      | _    | 1   |   |         |  |
|------------------|-----------------|--------------------|---|------|------|-----|---|---------|--|
| REF<br>NO.       | PART NO.        | DESCRIPTION        |   | 6F5F |      |     |   | REMARKS |  |
| 1                | 6F5-13610-00    | REED VALVE ASSY    |   | 2    |      |     |   |         |  |
| 2                | 6F5-W0004-00    | .REED SET          |   | 1    |      |     |   |         |  |
| 3                | 6F6-13641-00-1S | MANIFOLD, INTAKE 1 |   | 1    |      |     |   |         |  |
| 4                | 6F6-11370-01    | .CHECK VALVE ASSY  |   | 1    |      |     |   |         |  |
| 5                | 650-11370-01    | .CHECK VALVE ASSY  |   | 1    |      |     |   |         |  |
| 6                | 6F5-13646-A2    | GASKET, MANIFOLD 2 |   | 1    | -    |     | - |         |  |
| 7                | 97980-05114     | SCREW, WITH WASHER |   | 2    |      |     |   |         |  |
| 8                | 6F5-13621-A1    | GASKET, VALVE SEAT |   | 1    |      |     |   |         |  |
| 9                | 90116-06M17     | BOLT, STUD         |   | 4    |      |     |   |         |  |
| 10               | 97013-06065     | BOLT               |   | 2    |      |     |   |         |  |
| 11               | 92903-06600     | WASHER, PLATE      |   | 2    | -    | - + | - |         |  |
| 12               | 97013-06025     | BOLT               |   | 7    |      |     |   |         |  |
| 13               | 92903-06600     | WASHER, PLATE      |   | 7    |      |     |   |         |  |
| 14               | 90467-06016     | CLIP               |   | 2    |      |     |   |         |  |
| 15               | 6F6-13643-01-1S | COVER, MANIFOLD    |   | 1    |      |     |   |         |  |
| 16               | 97980–05114     | SCREW, WITH WASHER |   | 2    | -    | - + | - |         |  |
| 17               | 6F5-13621-A1    | GASKET, VALVE SEAT |   | 1    |      |     |   |         |  |
| 18               | 6F5-13645-A1    | GASKET, MANIFOLD 1 |   | 1    |      |     |   |         |  |
| 19               | 624-14485-00    | PIPE, JOINT        |   | 3    |      |     |   |         |  |
| 20               | 90467–06016     | CLIP               |   | 1    |      |     |   |         |  |
| 21               | 6F5–14198–A1    | GASKET             |   | 1 -  | -  - | - + | - |         |  |
| 22               | 92995-06600     | WASHER             |   | 4    |      |     |   |         |  |
| 23               | 95380-06600     | NUT, HEXAGON       |   | 4    |      |     |   |         |  |
| 24               | 6F5-14417-00    | COVER 1            |   | 1    |      |     |   |         |  |
| 25               | 6F5-14418-00    | COVER 2            |   | 1    |      |     |   |         |  |
| _ <u>_</u><br>26 | 90159–06M01     | SCREW, WITH WASHER |   | 3    | -  - | - + | - |         |  |
| 27               | 97780–50716     | SCREW, TAPPING     |   | 4    |      |     |   |         |  |
|                  |                 |                    |   |      |      |     |   |         |  |

FIG. 5 INTAKE

| FIG  | . 5 INTAKE   |                    |      |   |   |       |         |
|------|--------------|--------------------|------|---|---|-------|---------|
| REF. | PART NO.     | DESCRIPTION        | 6F5F |   |   |       | REMARKS |
| 28   | 6F5-14476-00 | SEAL               | 1    |   |   |       |         |
| 29   | 624-14485-00 | PIPE, JOINT        | 1    |   |   |       |         |
| 30   | 90445-07240  | HOSE (L330)        | 1    |   |   |       |         |
| 31   | 90467-06016  | CLIP               | 1    |   |   |       |         |
| 32   | 6F5-14483-00 | GASKET             | 1    |   |   |       |         |
| 33   | 6F5-41252-00 | LEVER, CHOKE 1     | 1    | - |   | - † - |         |
| 34   | 682-41271-01 | KNOB, CHOKE        | 1    |   |   |       |         |
| 35   | 689-41273-00 | GROMMET            | 1    |   |   |       |         |
| 36   | 6F5-41256-00 | ROD, CHOKE 1       | 1    |   |   |       |         |
| 37   | 661-41262-02 | JOINT, CHOKE LEVER | 2    |   |   |       |         |
| 38   | 91690–40032  | PIN, SPRING        | 1    | - | - | - † - |         |
| 39   | 90445-07254  | HOSE (L118)        | 1    |   |   |       |         |
| 40   | 90445-07240  | HOSE (L330)        | 2    |   |   |       |         |
| 41   | 90445-07M24  | HOSE (L240)        | 1    |   |   |       |         |
| 42   | 90467-06016  | CLIP               | 6    |   |   |       |         |
|      |              |                    |      | - |   | - † - |         |
|      |              |                    |      |   |   |       |         |
|      |              |                    |      |   |   |       |         |
|      |              |                    |      |   |   |       |         |
|      |              |                    |      |   |   |       |         |
|      |              |                    |      |   |   | _     |         |
|      |              |                    |      |   |   |       |         |
|      |              |                    |      |   |   |       |         |
|      |              |                    |      |   |   |       |         |
|      |              |                    |      |   |   |       |         |
|      |              |                    |      | _ | . | _     |         |
|      |              |                    |      |   |   |       |         |
|      |              |                    |      |   |   |       |         |
|      |              |                    |      |   |   |       |         |