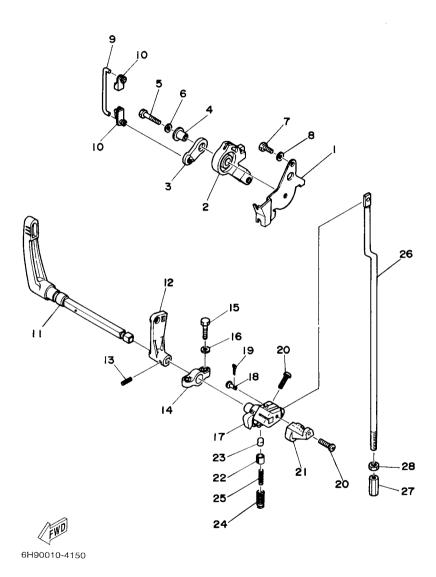

FIG. 7 FUEL 1

| . / ! OLL !  |                                                                                                                                                                                                                                                                                                |                                                                                                                                                                                                                                                                                                                                                                                                                                                                                                                                                    |                                                                                                                                                                                                                                                                                                                                                                                                                                                                                                                                                                                                                                                                                     |                                                                                                                                                                                                        |                        |                                                                                                                                                                                                                                                                                                                                                                                                                                                                                                                                                                                                                                                                                                                                                                                                                                                                                                                                                                                                                                                                                                                                                                                                                                                                                                                                                                                                                                                                                                                                                                                                                                                                                                                                                                                                                                                                                                                                                                                                                                                                                                                                |
|--------------|------------------------------------------------------------------------------------------------------------------------------------------------------------------------------------------------------------------------------------------------------------------------------------------------|----------------------------------------------------------------------------------------------------------------------------------------------------------------------------------------------------------------------------------------------------------------------------------------------------------------------------------------------------------------------------------------------------------------------------------------------------------------------------------------------------------------------------------------------------|-------------------------------------------------------------------------------------------------------------------------------------------------------------------------------------------------------------------------------------------------------------------------------------------------------------------------------------------------------------------------------------------------------------------------------------------------------------------------------------------------------------------------------------------------------------------------------------------------------------------------------------------------------------------------------------|--------------------------------------------------------------------------------------------------------------------------------------------------------------------------------------------------------|------------------------|--------------------------------------------------------------------------------------------------------------------------------------------------------------------------------------------------------------------------------------------------------------------------------------------------------------------------------------------------------------------------------------------------------------------------------------------------------------------------------------------------------------------------------------------------------------------------------------------------------------------------------------------------------------------------------------------------------------------------------------------------------------------------------------------------------------------------------------------------------------------------------------------------------------------------------------------------------------------------------------------------------------------------------------------------------------------------------------------------------------------------------------------------------------------------------------------------------------------------------------------------------------------------------------------------------------------------------------------------------------------------------------------------------------------------------------------------------------------------------------------------------------------------------------------------------------------------------------------------------------------------------------------------------------------------------------------------------------------------------------------------------------------------------------------------------------------------------------------------------------------------------------------------------------------------------------------------------------------------------------------------------------------------------------------------------------------------------------------------------------------------------|
| ΡΔΡΤ ΝΩ      | DESCRIPTION                                                                                                                                                                                                                                                                                    |                                                                                                                                                                                                                                                                                                                                                                                                                                                                                                                                                    | 6F5F                                                                                                                                                                                                                                                                                                                                                                                                                                                                                                                                                                                                                                                                                |                                                                                                                                                                                                        |                        | REMARKS                                                                                                                                                                                                                                                                                                                                                                                                                                                                                                                                                                                                                                                                                                                                                                                                                                                                                                                                                                                                                                                                                                                                                                                                                                                                                                                                                                                                                                                                                                                                                                                                                                                                                                                                                                                                                                                                                                                                                                                                                                                                                                                        |
| 680–24304–01 | FUEL PIPE JOINT COMP. 1                                                                                                                                                                                                                                                                        |                                                                                                                                                                                                                                                                                                                                                                                                                                                                                                                                                    | 1                                                                                                                                                                                                                                                                                                                                                                                                                                                                                                                                                                                                                                                                                   |                                                                                                                                                                                                        |                        |                                                                                                                                                                                                                                                                                                                                                                                                                                                                                                                                                                                                                                                                                                                                                                                                                                                                                                                                                                                                                                                                                                                                                                                                                                                                                                                                                                                                                                                                                                                                                                                                                                                                                                                                                                                                                                                                                                                                                                                                                                                                                                                                |
| 97095-06025  | BOLT                                                                                                                                                                                                                                                                                           |                                                                                                                                                                                                                                                                                                                                                                                                                                                                                                                                                    | 1                                                                                                                                                                                                                                                                                                                                                                                                                                                                                                                                                                                                                                                                                   |                                                                                                                                                                                                        |                        |                                                                                                                                                                                                                                                                                                                                                                                                                                                                                                                                                                                                                                                                                                                                                                                                                                                                                                                                                                                                                                                                                                                                                                                                                                                                                                                                                                                                                                                                                                                                                                                                                                                                                                                                                                                                                                                                                                                                                                                                                                                                                                                                |
| 92995-06600  | WASHER                                                                                                                                                                                                                                                                                         |                                                                                                                                                                                                                                                                                                                                                                                                                                                                                                                                                    | 1                                                                                                                                                                                                                                                                                                                                                                                                                                                                                                                                                                                                                                                                                   |                                                                                                                                                                                                        |                        |                                                                                                                                                                                                                                                                                                                                                                                                                                                                                                                                                                                                                                                                                                                                                                                                                                                                                                                                                                                                                                                                                                                                                                                                                                                                                                                                                                                                                                                                                                                                                                                                                                                                                                                                                                                                                                                                                                                                                                                                                                                                                                                                |
| 6A4-24329-00 | SEAL                                                                                                                                                                                                                                                                                           |                                                                                                                                                                                                                                                                                                                                                                                                                                                                                                                                                    | 1                                                                                                                                                                                                                                                                                                                                                                                                                                                                                                                                                                                                                                                                                   |                                                                                                                                                                                                        |                        |                                                                                                                                                                                                                                                                                                                                                                                                                                                                                                                                                                                                                                                                                                                                                                                                                                                                                                                                                                                                                                                                                                                                                                                                                                                                                                                                                                                                                                                                                                                                                                                                                                                                                                                                                                                                                                                                                                                                                                                                                                                                                                                                |
| 90445-09226  | HOSE (L390)                                                                                                                                                                                                                                                                                    |                                                                                                                                                                                                                                                                                                                                                                                                                                                                                                                                                    | 1                                                                                                                                                                                                                                                                                                                                                                                                                                                                                                                                                                                                                                                                                   |                                                                                                                                                                                                        |                        |                                                                                                                                                                                                                                                                                                                                                                                                                                                                                                                                                                                                                                                                                                                                                                                                                                                                                                                                                                                                                                                                                                                                                                                                                                                                                                                                                                                                                                                                                                                                                                                                                                                                                                                                                                                                                                                                                                                                                                                                                                                                                                                                |
| 90445–10M43  | HOSE (L400)                                                                                                                                                                                                                                                                                    |                                                                                                                                                                                                                                                                                                                                                                                                                                                                                                                                                    | 1                                                                                                                                                                                                                                                                                                                                                                                                                                                                                                                                                                                                                                                                                   |                                                                                                                                                                                                        | - † -                  |                                                                                                                                                                                                                                                                                                                                                                                                                                                                                                                                                                                                                                                                                                                                                                                                                                                                                                                                                                                                                                                                                                                                                                                                                                                                                                                                                                                                                                                                                                                                                                                                                                                                                                                                                                                                                                                                                                                                                                                                                                                                                                                                |
| 90467-08004  | CLIP                                                                                                                                                                                                                                                                                           |                                                                                                                                                                                                                                                                                                                                                                                                                                                                                                                                                    | 2                                                                                                                                                                                                                                                                                                                                                                                                                                                                                                                                                                                                                                                                                   |                                                                                                                                                                                                        |                        |                                                                                                                                                                                                                                                                                                                                                                                                                                                                                                                                                                                                                                                                                                                                                                                                                                                                                                                                                                                                                                                                                                                                                                                                                                                                                                                                                                                                                                                                                                                                                                                                                                                                                                                                                                                                                                                                                                                                                                                                                                                                                                                                |
| 90467-09M03  | CLIP                                                                                                                                                                                                                                                                                           |                                                                                                                                                                                                                                                                                                                                                                                                                                                                                                                                                    | 2                                                                                                                                                                                                                                                                                                                                                                                                                                                                                                                                                                                                                                                                                   |                                                                                                                                                                                                        |                        |                                                                                                                                                                                                                                                                                                                                                                                                                                                                                                                                                                                                                                                                                                                                                                                                                                                                                                                                                                                                                                                                                                                                                                                                                                                                                                                                                                                                                                                                                                                                                                                                                                                                                                                                                                                                                                                                                                                                                                                                                                                                                                                                |
| 61N-24560-00 | FILTER ASSY                                                                                                                                                                                                                                                                                    |                                                                                                                                                                                                                                                                                                                                                                                                                                                                                                                                                    | 2                                                                                                                                                                                                                                                                                                                                                                                                                                                                                                                                                                                                                                                                                   |                                                                                                                                                                                                        |                        |                                                                                                                                                                                                                                                                                                                                                                                                                                                                                                                                                                                                                                                                                                                                                                                                                                                                                                                                                                                                                                                                                                                                                                                                                                                                                                                                                                                                                                                                                                                                                                                                                                                                                                                                                                                                                                                                                                                                                                                                                                                                                                                                |
| 61N-24563-00 | .ELEMENT, FILTER                                                                                                                                                                                                                                                                               |                                                                                                                                                                                                                                                                                                                                                                                                                                                                                                                                                    | 1                                                                                                                                                                                                                                                                                                                                                                                                                                                                                                                                                                                                                                                                                   |                                                                                                                                                                                                        |                        |                                                                                                                                                                                                                                                                                                                                                                                                                                                                                                                                                                                                                                                                                                                                                                                                                                                                                                                                                                                                                                                                                                                                                                                                                                                                                                                                                                                                                                                                                                                                                                                                                                                                                                                                                                                                                                                                                                                                                                                                                                                                                                                                |
| 61N-24521-00 | .CUP, FILTER                                                                                                                                                                                                                                                                                   | -                                                                                                                                                                                                                                                                                                                                                                                                                                                                                                                                                  | 1                                                                                                                                                                                                                                                                                                                                                                                                                                                                                                                                                                                                                                                                                   |                                                                                                                                                                                                        | - † -                  | -                                                                                                                                                                                                                                                                                                                                                                                                                                                                                                                                                                                                                                                                                                                                                                                                                                                                                                                                                                                                                                                                                                                                                                                                                                                                                                                                                                                                                                                                                                                                                                                                                                                                                                                                                                                                                                                                                                                                                                                                                                                                                                                              |
| 93210-32738  | .O-RING                                                                                                                                                                                                                                                                                        |                                                                                                                                                                                                                                                                                                                                                                                                                                                                                                                                                    | 1                                                                                                                                                                                                                                                                                                                                                                                                                                                                                                                                                                                                                                                                                   |                                                                                                                                                                                                        |                        |                                                                                                                                                                                                                                                                                                                                                                                                                                                                                                                                                                                                                                                                                                                                                                                                                                                                                                                                                                                                                                                                                                                                                                                                                                                                                                                                                                                                                                                                                                                                                                                                                                                                                                                                                                                                                                                                                                                                                                                                                                                                                                                                |
| 6F5-24566-00 | BRACKET, FILTER                                                                                                                                                                                                                                                                                |                                                                                                                                                                                                                                                                                                                                                                                                                                                                                                                                                    | 1                                                                                                                                                                                                                                                                                                                                                                                                                                                                                                                                                                                                                                                                                   |                                                                                                                                                                                                        |                        |                                                                                                                                                                                                                                                                                                                                                                                                                                                                                                                                                                                                                                                                                                                                                                                                                                                                                                                                                                                                                                                                                                                                                                                                                                                                                                                                                                                                                                                                                                                                                                                                                                                                                                                                                                                                                                                                                                                                                                                                                                                                                                                                |
| 95380-08600  | NUT                                                                                                                                                                                                                                                                                            |                                                                                                                                                                                                                                                                                                                                                                                                                                                                                                                                                    | 2                                                                                                                                                                                                                                                                                                                                                                                                                                                                                                                                                                                                                                                                                   |                                                                                                                                                                                                        |                        |                                                                                                                                                                                                                                                                                                                                                                                                                                                                                                                                                                                                                                                                                                                                                                                                                                                                                                                                                                                                                                                                                                                                                                                                                                                                                                                                                                                                                                                                                                                                                                                                                                                                                                                                                                                                                                                                                                                                                                                                                                                                                                                                |
| 97013-06014  | BOLT                                                                                                                                                                                                                                                                                           |                                                                                                                                                                                                                                                                                                                                                                                                                                                                                                                                                    | 1                                                                                                                                                                                                                                                                                                                                                                                                                                                                                                                                                                                                                                                                                   |                                                                                                                                                                                                        |                        |                                                                                                                                                                                                                                                                                                                                                                                                                                                                                                                                                                                                                                                                                                                                                                                                                                                                                                                                                                                                                                                                                                                                                                                                                                                                                                                                                                                                                                                                                                                                                                                                                                                                                                                                                                                                                                                                                                                                                                                                                                                                                                                                |
| 90445-09M54  | HOSE (L225)                                                                                                                                                                                                                                                                                    | -                                                                                                                                                                                                                                                                                                                                                                                                                                                                                                                                                  | 1 -                                                                                                                                                                                                                                                                                                                                                                                                                                                                                                                                                                                                                                                                                 |                                                                                                                                                                                                        | - † -                  | -                                                                                                                                                                                                                                                                                                                                                                                                                                                                                                                                                                                                                                                                                                                                                                                                                                                                                                                                                                                                                                                                                                                                                                                                                                                                                                                                                                                                                                                                                                                                                                                                                                                                                                                                                                                                                                                                                                                                                                                                                                                                                                                              |
| 90445-10M50  | HOSE (L170)                                                                                                                                                                                                                                                                                    |                                                                                                                                                                                                                                                                                                                                                                                                                                                                                                                                                    | 1                                                                                                                                                                                                                                                                                                                                                                                                                                                                                                                                                                                                                                                                                   |                                                                                                                                                                                                        |                        |                                                                                                                                                                                                                                                                                                                                                                                                                                                                                                                                                                                                                                                                                                                                                                                                                                                                                                                                                                                                                                                                                                                                                                                                                                                                                                                                                                                                                                                                                                                                                                                                                                                                                                                                                                                                                                                                                                                                                                                                                                                                                                                                |
| 90467-08004  | CLIP                                                                                                                                                                                                                                                                                           |                                                                                                                                                                                                                                                                                                                                                                                                                                                                                                                                                    | 2                                                                                                                                                                                                                                                                                                                                                                                                                                                                                                                                                                                                                                                                                   |                                                                                                                                                                                                        |                        |                                                                                                                                                                                                                                                                                                                                                                                                                                                                                                                                                                                                                                                                                                                                                                                                                                                                                                                                                                                                                                                                                                                                                                                                                                                                                                                                                                                                                                                                                                                                                                                                                                                                                                                                                                                                                                                                                                                                                                                                                                                                                                                                |
| 90467-09M03  | CLIP                                                                                                                                                                                                                                                                                           |                                                                                                                                                                                                                                                                                                                                                                                                                                                                                                                                                    | 2                                                                                                                                                                                                                                                                                                                                                                                                                                                                                                                                                                                                                                                                                   |                                                                                                                                                                                                        |                        |                                                                                                                                                                                                                                                                                                                                                                                                                                                                                                                                                                                                                                                                                                                                                                                                                                                                                                                                                                                                                                                                                                                                                                                                                                                                                                                                                                                                                                                                                                                                                                                                                                                                                                                                                                                                                                                                                                                                                                                                                                                                                                                                |
| 6F5-24410-06 | FUEL PUMP ASSY                                                                                                                                                                                                                                                                                 |                                                                                                                                                                                                                                                                                                                                                                                                                                                                                                                                                    | 1                                                                                                                                                                                                                                                                                                                                                                                                                                                                                                                                                                                                                                                                                   |                                                                                                                                                                                                        |                        |                                                                                                                                                                                                                                                                                                                                                                                                                                                                                                                                                                                                                                                                                                                                                                                                                                                                                                                                                                                                                                                                                                                                                                                                                                                                                                                                                                                                                                                                                                                                                                                                                                                                                                                                                                                                                                                                                                                                                                                                                                                                                                                                |
| 677–24444–01 | .SCREW                                                                                                                                                                                                                                                                                         | -                                                                                                                                                                                                                                                                                                                                                                                                                                                                                                                                                  | 4                                                                                                                                                                                                                                                                                                                                                                                                                                                                                                                                                                                                                                                                                   | $\vdash$ $\dashv$                                                                                                                                                                                      | - † -                  |                                                                                                                                                                                                                                                                                                                                                                                                                                                                                                                                                                                                                                                                                                                                                                                                                                                                                                                                                                                                                                                                                                                                                                                                                                                                                                                                                                                                                                                                                                                                                                                                                                                                                                                                                                                                                                                                                                                                                                                                                                                                                                                                |
| 677–24413–01 | .BODY 2                                                                                                                                                                                                                                                                                        |                                                                                                                                                                                                                                                                                                                                                                                                                                                                                                                                                    | 1                                                                                                                                                                                                                                                                                                                                                                                                                                                                                                                                                                                                                                                                                   |                                                                                                                                                                                                        |                        |                                                                                                                                                                                                                                                                                                                                                                                                                                                                                                                                                                                                                                                                                                                                                                                                                                                                                                                                                                                                                                                                                                                                                                                                                                                                                                                                                                                                                                                                                                                                                                                                                                                                                                                                                                                                                                                                                                                                                                                                                                                                                                                                |
| 677–24471–01 | .DIAPHRAGM                                                                                                                                                                                                                                                                                     |                                                                                                                                                                                                                                                                                                                                                                                                                                                                                                                                                    | 1                                                                                                                                                                                                                                                                                                                                                                                                                                                                                                                                                                                                                                                                                   |                                                                                                                                                                                                        |                        |                                                                                                                                                                                                                                                                                                                                                                                                                                                                                                                                                                                                                                                                                                                                                                                                                                                                                                                                                                                                                                                                                                                                                                                                                                                                                                                                                                                                                                                                                                                                                                                                                                                                                                                                                                                                                                                                                                                                                                                                                                                                                                                                |
| 677–24435–02 | .GASKET, BODY 2                                                                                                                                                                                                                                                                                |                                                                                                                                                                                                                                                                                                                                                                                                                                                                                                                                                    | 1                                                                                                                                                                                                                                                                                                                                                                                                                                                                                                                                                                                                                                                                                   |                                                                                                                                                                                                        |                        |                                                                                                                                                                                                                                                                                                                                                                                                                                                                                                                                                                                                                                                                                                                                                                                                                                                                                                                                                                                                                                                                                                                                                                                                                                                                                                                                                                                                                                                                                                                                                                                                                                                                                                                                                                                                                                                                                                                                                                                                                                                                                                                                |
| 682–24412–01 | .BODY 1                                                                                                                                                                                                                                                                                        |                                                                                                                                                                                                                                                                                                                                                                                                                                                                                                                                                    | 1                                                                                                                                                                                                                                                                                                                                                                                                                                                                                                                                                                                                                                                                                   |                                                                                                                                                                                                        |                        |                                                                                                                                                                                                                                                                                                                                                                                                                                                                                                                                                                                                                                                                                                                                                                                                                                                                                                                                                                                                                                                                                                                                                                                                                                                                                                                                                                                                                                                                                                                                                                                                                                                                                                                                                                                                                                                                                                                                                                                                                                                                                                                                |
| 677–24411–02 | .DIAPHRAGM                                                                                                                                                                                                                                                                                     | -                                                                                                                                                                                                                                                                                                                                                                                                                                                                                                                                                  | 1 -                                                                                                                                                                                                                                                                                                                                                                                                                                                                                                                                                                                                                                                                                 | $\vdash$                                                                                                                                                                                               | - † -                  | -                                                                                                                                                                                                                                                                                                                                                                                                                                                                                                                                                                                                                                                                                                                                                                                                                                                                                                                                                                                                                                                                                                                                                                                                                                                                                                                                                                                                                                                                                                                                                                                                                                                                                                                                                                                                                                                                                                                                                                                                                                                                                                                              |
| 677–24434–02 | .GASKET, BODY                                                                                                                                                                                                                                                                                  |                                                                                                                                                                                                                                                                                                                                                                                                                                                                                                                                                    | 1                                                                                                                                                                                                                                                                                                                                                                                                                                                                                                                                                                                                                                                                                   |                                                                                                                                                                                                        |                        |                                                                                                                                                                                                                                                                                                                                                                                                                                                                                                                                                                                                                                                                                                                                                                                                                                                                                                                                                                                                                                                                                                                                                                                                                                                                                                                                                                                                                                                                                                                                                                                                                                                                                                                                                                                                                                                                                                                                                                                                                                                                                                                                |
|              |                                                                                                                                                                                                                                                                                                |                                                                                                                                                                                                                                                                                                                                                                                                                                                                                                                                                    |                                                                                                                                                                                                                                                                                                                                                                                                                                                                                                                                                                                                                                                                                     |                                                                                                                                                                                                        |                        |                                                                                                                                                                                                                                                                                                                                                                                                                                                                                                                                                                                                                                                                                                                                                                                                                                                                                                                                                                                                                                                                                                                                                                                                                                                                                                                                                                                                                                                                                                                                                                                                                                                                                                                                                                                                                                                                                                                                                                                                                                                                                                                                |
|              | 680-24304-01 97095-06025 92995-06600 6A4-24329-00 90445-09226 90445-10M43 90467-08004 90467-09M03 61N-24560-00 61N-24563-00 93210-32738 6F5-24566-00 95380-08600 97013-06014 90445-10M50 90467-08004 90467-09M03 6F5-24410-06 677-24413-01 677-24471-01 677-24435-02 682-24412-01 677-24411-02 | PART NO. DESCRIPTION  680-24304-01 FUEL PIPE JOINT COMP. 1  97095-06025 BOLT  92995-06600 WASHER  6A4-24329-00 SEAL  90445-09226 HOSE (L390)  90445-10M43 HOSE (L400)  90467-08004 CLIP  90467-09M03 CLIP  61N-24563-00 FILTER ASSY  61N-24563-00 BRACKET, FILTER  93210-32738 O-RING  6F5-24566-00 BRACKET, FILTER  95380-08600 NUT  97013-06014 BOLT  90445-10M50 HOSE (L225)  90445-10M50 HOSE (L170)  90467-09M03 CLIP  6F5-24410-06 FUEL PUMP ASSY  677-24444-01 SCREW  677-24413-01 BODY 2  677-24435-02 GASKET, BODY 2  682-24412-01 BODY 1 | PART NO. DESCRIPTION  680–24304–01 FUEL PIPE JOINT COMP. 1  97095–06025 BOLT  92995–06600 WASHER  6A4–24329–00 SEAL  90445–09226 HOSE (L390)  90445–10M43 HOSE (L400)  90467–08004 CLIP  90467–09M03 CLIP  61N–24560–00 FILTER ASSY  61N–24563–00 .ELEMENT, FILTER  93210–32738 .O-RING  6F5–24566–00 BRACKET, FILTER  95380–08600 NUT  97013–06014 BOLT  90445–10M50 HOSE (L170)  90467–09003 CLIP  90467–09004 CLIP  90467–09005 HOSE (L170)  90467–09006 CLIP  90467–09001 CLIP  90467–09403 CLIP  90467–09403 CLIP  90467–04411–06 FUEL PUMP ASSY  677–24441–01 .SCREW  677–24471–01 .DIAPHRAGM  677–24435–02 .GASKET, BODY 2  682–24411–01 .DIAPHRAGM  677–24411–02 .DIAPHRAGM | EPART NO. DESCRIPTION  680-24304-01 FUEL PIPE JOINT COMP. 1 1 1 1 97095-06025 BOLT 1 1 92995-06600 WASHER 1 1 1 92995-06600 WASHER 1 1 1 90445-09226 HOSE (L390) 1 1 1 1 1 1 1 1 1 1 1 1 1 1 1 1 1 1 1 | PART NO.   DESCRIPTION | PART NO. DESCRIPTION  680-24304-01 FUEL PIPE JOINT COMP. 1 1 1 97095-06025 BOLT 1 1 92995-06600 WASHER 1 1 1 92995-06600 WASHER 1 1 1 90445-09226 HOSE (L390) 1 1 90445-10M43 HOSE (L400) 1 1 90445-09040 CLIP 2 2 90467-09003 CLIP 2 2 9145-0700 ELEMENT, FILTER 1 1 93210-32738 .O-RING 1 1 95380-08600 NUT 2 2 97013-06014 BOLT 1 1 90445-10M50 HOSE (L170) 1 1 90445-10M50 HOSE (L170) 90467-08004 CLIP 2 97013-06014 BOLT 1 90445-10M50 HOSE (L170) 1 1 90467-08004 CLIP 2 90467-09003 CLIP 1 1 90445-10M50 HOSE (L170) 1 1 90445-10M50 HOSE (L170) 1 1 90467-08004 CLIP 2 90467-09003 CLIP 2 90467-09003 CLIP 1 90467-09403 CLIP 1 90667-09403 CLIP 1 9066 |

FIG. 7 FUEL 1

|                | . 7 10221    |                     |                      |           |
|----------------|--------------|---------------------|----------------------|-----------|
| REF<br>NO.     | PART NO.     | DESCRIPTION         | 6F5F                 | REMARKS   |
| 28             | 648-24434-01 | .GASKET, BODY       | 1                    |           |
| 29             | 648-24411-00 | .DIAPHRAGM          | 1                    |           |
| 30             | 648-24424-00 | .SEAT, SPRING       | 1                    |           |
| 31             | 648-24423-00 | .SPRING, DIAPHRAGM  | 1                    |           |
| 32             | 6A0-24421-01 | .VALVE, CHECK       | 4                    |           |
| 33             | 6A0-14325-00 | .SCREW, PAN HEAD    |                      |           |
| 34             | 6E7-14325-00 | .SCREW, PAN HEAD    | 2                    |           |
| 35             | 95380-03600  | .NUT                | 4                    |           |
| 36             | 663-24411-00 | .DIAPHRAGM          | 1                    |           |
| 37             | 648-24435-02 | .GASKET, BODY 2     | 1                    |           |
| 38             | 6A0-24413-00 | .BODY 2             | -   -   -   -        |           |
| 39             | 98503-05028  | .SCREW, PAN HEAD    | 3                    |           |
| 40             | 92990-05100  | .WASHER, SPRING     | 3                    |           |
| 41             | 6A0-24412-02 | .BODY 1             | 1                    |           |
| 42             | 650-24431-A0 | GASKET, FUEL PUMP 1 | 1                    |           |
| 4 <del>3</del> | 97595–06555  | BOLT, WITH WASHER   |                      |           |
| 44             | 90445-09M53  | HOSE (L160)         | 1                    |           |
| 45             | 90445-10M50  | HOSE (L170)         | 1                    |           |
| 46             | 90467-08004  | CLIP                | 2                    |           |
| 47             | 90467-09M03  | CLIP                | 2                    |           |
| 48             | 90464–07008  | CLAMP               | - <sub>1</sub> -   - |           |
| 49             | 676-W2810-01 | TOOL KIT            | 1                    |           |
| 50             | 626–28193–01 | PLUG, WATER CHECK   | 1                    | AP D:15MM |
|                |              |                     |                      |           |
|                |              |                     |                      |           |
|                |              |                     | -   -  -   -         |           |
|                |              |                     |                      |           |
|                |              |                     |                      |           |