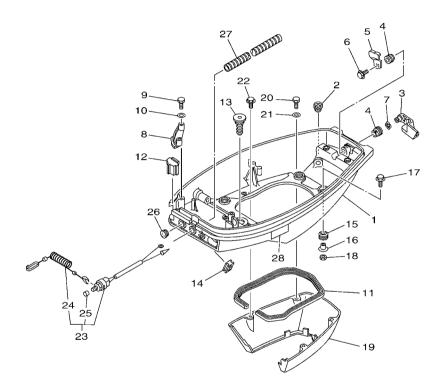

HEXAGON            | 4    |         |
| 19         | 6F5-42741-11    | APRON                   | 1    |         |
| 20         | 97095-06025     | BOLT                    | 2    |         |
| 21         | 92995-06600     | WASHER                  |      | -       |
| 22         | 90119-06M11     | BOLT, WITH WASHER       | 2    |         |
| 23         | 6E9-82575-02    | ENGINE STOP SWITCH ASSY | 1    |         |
| 24         | 682-82556-00    | .LANYARD, STOP SWITCH   | 1    |         |
| 25         | 689-8257Y-00    | .CAP                    | 1    |         |
| 26         | 676–42726–00    | GROMMET                 |      | -       |
| 27         | 90447–13011     | TUBE                    | 1    |         |
|            |                 |                         |      |         |





# FIG. 12 BOTTOM COWLING

| 28 6EE-42794-40 LABEL, WARNING (GENERAL) 1 | 28 6EE-42794-40 LABEL, WARNING (GENERAL) 1 | 28 6EE-42794-40 LABEL, WARNING (GENERAL) 1 | О. | RT NO. | DESCRIPTION              | 6F5F | REMARKS |
|--------------------------------------------|--------------------------------------------|--------------------------------------------|----|--------|--------------------------|------|---------|
|                                            |                                            |                                            |    | -40    | LABEL, WARNING (GENERAL) | 1    |         |
|                                            |                                            |                                            |    |        |                          |      |