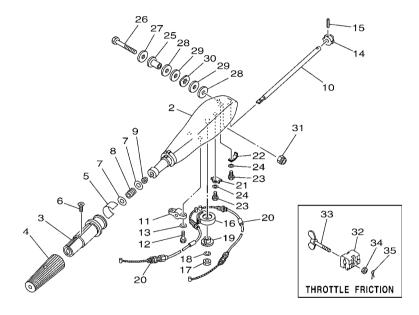

FIG. 7 FUEL 1

| . / ! OLL !  |                                                                                                                                                                                                                                                                                                |                                                                                                                                                                                                                                                                                                                                                                                                                                                                                                                                                    |                                                                                                                                                                                                                                                                                                                                                                                                                                                                                                                                                                                                                                                                                     |                                                                                                                                                                                                        |                        |                                                                                                                                                                                                                                                                                                                                                                                                                                                                                                                                                                                                                                                                                                                                                                                                                                                                                                                                                                                                                                                                                                                                                                                                                                                                                                                                                                                                                                                                                                                                                                                                                                                                                                                                                                                                                                                                                                                                                                                                                                                                                                                                |
|--------------|------------------------------------------------------------------------------------------------------------------------------------------------------------------------------------------------------------------------------------------------------------------------------------------------|----------------------------------------------------------------------------------------------------------------------------------------------------------------------------------------------------------------------------------------------------------------------------------------------------------------------------------------------------------------------------------------------------------------------------------------------------------------------------------------------------------------------------------------------------|-------------------------------------------------------------------------------------------------------------------------------------------------------------------------------------------------------------------------------------------------------------------------------------------------------------------------------------------------------------------------------------------------------------------------------------------------------------------------------------------------------------------------------------------------------------------------------------------------------------------------------------------------------------------------------------|--------------------------------------------------------------------------------------------------------------------------------------------------------------------------------------------------------|------------------------|--------------------------------------------------------------------------------------------------------------------------------------------------------------------------------------------------------------------------------------------------------------------------------------------------------------------------------------------------------------------------------------------------------------------------------------------------------------------------------------------------------------------------------------------------------------------------------------------------------------------------------------------------------------------------------------------------------------------------------------------------------------------------------------------------------------------------------------------------------------------------------------------------------------------------------------------------------------------------------------------------------------------------------------------------------------------------------------------------------------------------------------------------------------------------------------------------------------------------------------------------------------------------------------------------------------------------------------------------------------------------------------------------------------------------------------------------------------------------------------------------------------------------------------------------------------------------------------------------------------------------------------------------------------------------------------------------------------------------------------------------------------------------------------------------------------------------------------------------------------------------------------------------------------------------------------------------------------------------------------------------------------------------------------------------------------------------------------------------------------------------------|
| ΡΔΡΤ ΝΩ      | DESCRIPTION                                                                                                                                                                                                                                                                                    |                                                                                                                                                                                                                                                                                                                                                                                                                                                                                                                                                    | 6F5F                                                                                                                                                                                                                                                                                                                                                                                                                                                                                                                                                                                                                                                                                |                                                                                                                                                                                                        |                        | REMARKS                                                                                                                                                                                                                                                                                                                                                                                                                                                                                                                                                                                                                                                                                                                                                                                                                                                                                                                                                                                                                                                                                                                                                                                                                                                                                                                                                                                                                                                                                                                                                                                                                                                                                                                                                                                                                                                                                                                                                                                                                                                                                                                        |
| 680–24304–01 | FUEL PIPE JOINT COMP. 1                                                                                                                                                                                                                                                                        |                                                                                                                                                                                                                                                                                                                                                                                                                                                                                                                                                    | 1                                                                                                                                                                                                                                                                                                                                                                                                                                                                                                                                                                                                                                                                                   |                                                                                                                                                                                                        |                        |                                                                                                                                                                                                                                                                                                                                                                                                                                                                                                                                                                                                                                                                                                                                                                                                                                                                                                                                                                                                                                                                                                                                                                                                                                                                                                                                                                                                                                                                                                                                                                                                                                                                                                                                                                                                                                                                                                                                                                                                                                                                                                                                |
| 97095-06025  | BOLT                                                                                                                                                                                                                                                                                           |                                                                                                                                                                                                                                                                                                                                                                                                                                                                                                                                                    | 1                                                                                                                                                                                                                                                                                                                                                                                                                                                                                                                                                                                                                                                                                   |                                                                                                                                                                                                        |                        |                                                                                                                                                                                                                                                                                                                                                                                                                                                                                                                                                                                                                                                                                                                                                                                                                                                                                                                                                                                                                                                                                                                                                                                                                                                                                                                                                                                                                                                                                                                                                                                                                                                                                                                                                                                                                                                                                                                                                                                                                                                                                                                                |
| 92995-06600  | WASHER                                                                                                                                                                                                                                                                                         |                                                                                                                                                                                                                                                                                                                                                                                                                                                                                                                                                    | 1                                                                                                                                                                                                                                                                                                                                                                                                                                                                                                                                                                                                                                                                                   |                                                                                                                                                                                                        |                        |                                                                                                                                                                                                                                                                                                                                                                                                                                                                                                                                                                                                                                                                                                                                                                                                                                                                                                                                                                                                                                                                                                                                                                                                                                                                                                                                                                                                                                                                                                                                                                                                                                                                                                                                                                                                                                                                                                                                                                                                                                                                                                                                |
| 6A4-24329-00 | SEAL                                                                                                                                                                                                                                                                                           |                                                                                                                                                                                                                                                                                                                                                                                                                                                                                                                                                    | 1                                                                                                                                                                                                                                                                                                                                                                                                                                                                                                                                                                                                                                                                                   |                                                                                                                                                                                                        |                        |                                                                                                                                                                                                                                                                                                                                                                                                                                                                                                                                                                                                                                                                                                                                                                                                                                                                                                                                                                                                                                                                                                                                                                                                                                                                                                                                                                                                                                                                                                                                                                                                                                                                                                                                                                                                                                                                                                                                                                                                                                                                                                                                |
| 90445-09226  | HOSE (L390)                                                                                                                                                                                                                                                                                    |                                                                                                                                                                                                                                                                                                                                                                                                                                                                                                                                                    | 1                                                                                                                                                                                                                                                                                                                                                                                                                                                                                                                                                                                                                                                                                   |                                                                                                                                                                                                        |                        |                                                                                                                                                                                                                                                                                                                                                                                                                                                                                                                                                                                                                                                                                                                                                                                                                                                                                                                                                                                                                                                                                                                                                                                                                                                                                                                                                                                                                                                                                                                                                                                                                                                                                                                                                                                                                                                                                                                                                                                                                                                                                                                                |
| 90445–10M43  | HOSE (L400)                                                                                                                                                                                                                                                                                    |                                                                                                                                                                                                                                                                                                                                                                                                                                                                                                                                                    | 1                                                                                                                                                                                                                                                                                                                                                                                                                                                                                                                                                                                                                                                                                   |                                                                                                                                                                                                        | - † -                  |                                                                                                                                                                                                                                                                                                                                                                                                                                                                                                                                                                                                                                                                                                                                                                                                                                                                                                                                                                                                                                                                                                                                                                                                                                                                                                                                                                                                                                                                                                                                                                                                                                                                                                                                                                                                                                                                                                                                                                                                                                                                                                                                |
| 90467-08004  | CLIP                                                                                                                                                                                                                                                                                           |                                                                                                                                                                                                                                                                                                                                                                                                                                                                                                                                                    | 2                                                                                                                                                                                                                                                                                                                                                                                                                                                                                                                                                                                                                                                                                   |                                                                                                                                                                                                        |                        |                                                                                                                                                                                                                                                                                                                                                                                                                                                                                                                                                                                                                                                                                                                                                                                                                                                                                                                                                                                                                                                                                                                                                                                                                                                                                                                                                                                                                                                                                                                                                                                                                                                                                                                                                                                                                                                                                                                                                                                                                                                                                                                                |
| 90467-09M03  | CLIP                                                                                                                                                                                                                                                                                           |                                                                                                                                                                                                                                                                                                                                                                                                                                                                                                                                                    | 2                                                                                                                                                                                                                                                                                                                                                                                                                                                                                                                                                                                                                                                                                   |                                                                                                                                                                                                        |                        |                                                                                                                                                                                                                                                                                                                                                                                                                                                                                                                                                                                                                                                                                                                                                                                                                                                                                                                                                                                                                                                                                                                                                                                                                                                                                                                                                                                                                                                                                                                                                                                                                                                                                                                                                                                                                                                                                                                                                                                                                                                                                                                                |
| 61N-24560-00 | FILTER ASSY                                                                                                                                                                                                                                                                                    |                                                                                                                                                                                                                                                                                                                                                                                                                                                                                                                                                    | 2                                                                                                                                                                                                                                                                                                                                                                                                                                                                                                                                                                                                                                                                                   |                                                                                                                                                                                                        |                        |                                                                                                                                                                                                                                                                                                                                                                                                                                                                                                                                                                                                                                                                                                                                                                                                                                                                                                                                                                                                                                                                                                                                                                                                                                                                                                                                                                                                                                                                                                                                                                                                                                                                                                                                                                                                                                                                                                                                                                                                                                                                                                                                |
| 61N-24563-00 | .ELEMENT, FILTER                                                                                                                                                                                                                                                                               |                                                                                                                                                                                                                                                                                                                                                                                                                                                                                                                                                    | 1                                                                                                                                                                                                                                                                                                                                                                                                                                                                                                                                                                                                                                                                                   |                                                                                                                                                                                                        |                        |                                                                                                                                                                                                                                                                                                                                                                                                                                                                                                                                                                                                                                                                                                                                                                                                                                                                                                                                                                                                                                                                                                                                                                                                                                                                                                                                                                                                                                                                                                                                                                                                                                                                                                                                                                                                                                                                                                                                                                                                                                                                                                                                |
| 61N-24521-00 | .CUP, FILTER                                                                                                                                                                                                                                                                                   | -                                                                                                                                                                                                                                                                                                                                                                                                                                                                                                                                                  | 1                                                                                                                                                                                                                                                                                                                                                                                                                                                                                                                                                                                                                                                                                   |                                                                                                                                                                                                        | - † -                  | -                                                                                                                                                                                                                                                                                                                                                                                                                                                                                                                                                                                                                                                                                                                                                                                                                                                                                                                                                                                                                                                                                                                                                                                                                                                                                                                                                                                                                                                                                                                                                                                                                                                                                                                                                                                                                                                                                                                                                                                                                                                                                                                              |
| 93210-32738  | .O-RING                                                                                                                                                                                                                                                                                        |                                                                                                                                                                                                                                                                                                                                                                                                                                                                                                                                                    | 1                                                                                                                                                                                                                                                                                                                                                                                                                                                                                                                                                                                                                                                                                   |                                                                                                                                                                                                        |                        |                                                                                                                                                                                                                                                                                                                                                                                                                                                                                                                                                                                                                                                                                                                                                                                                                                                                                                                                                                                                                                                                                                                                                                                                                                                                                                                                                                                                                                                                                                                                                                                                                                                                                                                                                                                                                                                                                                                                                                                                                                                                                                                                |
| 6F5-24566-00 | BRACKET, FILTER                                                                                                                                                                                                                                                                                |                                                                                                                                                                                                                                                                                                                                                                                                                                                                                                                                                    | 1                                                                                                                                                                                                                                                                                                                                                                                                                                                                                                                                                                                                                                                                                   |                                                                                                                                                                                                        |                        |                                                                                                                                                                                                                                                                                                                                                                                                                                                                                                                                                                                                                                                                                                                                                                                                                                                                                                                                                                                                                                                                                                                                                                                                                                                                                                                                                                                                                                                                                                                                                                                                                                                                                                                                                                                                                                                                                                                                                                                                                                                                                                                                |
| 95380-08600  | NUT                                                                                                                                                                                                                                                                                            |                                                                                                                                                                                                                                                                                                                                                                                                                                                                                                                                                    | 2                                                                                                                                                                                                                                                                                                                                                                                                                                                                                                                                                                                                                                                                                   |                                                                                                                                                                                                        |                        |                                                                                                                                                                                                                                                                                                                                                                                                                                                                                                                                                                                                                                                                                                                                                                                                                                                                                                                                                                                                                                                                                                                                                                                                                                                                                                                                                                                                                                                                                                                                                                                                                                                                                                                                                                                                                                                                                                                                                                                                                                                                                                                                |
| 97013-06014  | BOLT                                                                                                                                                                                                                                                                                           |                                                                                                                                                                                                                                                                                                                                                                                                                                                                                                                                                    | 1                                                                                                                                                                                                                                                                                                                                                                                                                                                                                                                                                                                                                                                                                   |                                                                                                                                                                                                        |                        |                                                                                                                                                                                                                                                                                                                                                                                                                                                                                                                                                                                                                                                                                                                                                                                                                                                                                                                                                                                                                                                                                                                                                                                                                                                                                                                                                                                                                                                                                                                                                                                                                                                                                                                                                                                                                                                                                                                                                                                                                                                                                                                                |
| 90445-09M54  | HOSE (L225)                                                                                                                                                                                                                                                                                    | -                                                                                                                                                                                                                                                                                                                                                                                                                                                                                                                                                  | 1 -                                                                                                                                                                                                                                                                                                                                                                                                                                                                                                                                                                                                                                                                                 |                                                                                                                                                                                                        | - † -                  | -                                                                                                                                                                                                                                                                                                                                                                                                                                                                                                                                                                                                                                                                                                                                                                                                                                                                                                                                                                                                                                                                                                                                                                                                                                                                                                                                                                                                                                                                                                                                                                                                                                                                                                                                                                                                                                                                                                                                                                                                                                                                                                                              |
| 90445-10M50  | HOSE (L170)                                                                                                                                                                                                                                                                                    |                                                                                                                                                                                                                                                                                                                                                                                                                                                                                                                                                    | 1                                                                                                                                                                                                                                                                                                                                                                                                                                                                                                                                                                                                                                                                                   |                                                                                                                                                                                                        |                        |                                                                                                                                                                                                                                                                                                                                                                                                                                                                                                                                                                                                                                                                                                                                                                                                                                                                                                                                                                                                                                                                                                                                                                                                                                                                                                                                                                                                                                                                                                                                                                                                                                                                                                                                                                                                                                                                                                                                                                                                                                                                                                                                |
| 90467-08004  | CLIP                                                                                                                                                                                                                                                                                           |                                                                                                                                                                                                                                                                                                                                                                                                                                                                                                                                                    | 2                                                                                                                                                                                                                                                                                                                                                                                                                                                                                                                                                                                                                                                                                   |                                                                                                                                                                                                        |                        |                                                                                                                                                                                                                                                                                                                                                                                                                                                                                                                                                                                                                                                                                                                                                                                                                                                                                                                                                                                                                                                                                                                                                                                                                                                                                                                                                                                                                                                                                                                                                                                                                                                                                                                                                                                                                                                                                                                                                                                                                                                                                                                                |
| 90467-09M03  | CLIP                                                                                                                                                                                                                                                                                           |                                                                                                                                                                                                                                                                                                                                                                                                                                                                                                                                                    | 2                                                                                                                                                                                                                                                                                                                                                                                                                                                                                                                                                                                                                                                                                   |                                                                                                                                                                                                        |                        |                                                                                                                                                                                                                                                                                                                                                                                                                                                                                                                                                                                                                                                                                                                                                                                                                                                                                                                                                                                                                                                                                                                                                                                                                                                                                                                                                                                                                                                                                                                                                                                                                                                                                                                                                                                                                                                                                                                                                                                                                                                                                                                                |
| 6F5-24410-06 | FUEL PUMP ASSY                                                                                                                                                                                                                                                                                 |                                                                                                                                                                                                                                                                                                                                                                                                                                                                                                                                                    | 1                                                                                                                                                                                                                                                                                                                                                                                                                                                                                                                                                                                                                                                                                   |                                                                                                                                                                                                        |                        |                                                                                                                                                                                                                                                                                                                                                                                                                                                                                                                                                                                                                                                                                                                                                                                                                                                                                                                                                                                                                                                                                                                                                                                                                                                                                                                                                                                                                                                                                                                                                                                                                                                                                                                                                                                                                                                                                                                                                                                                                                                                                                                                |
| 677–24444–01 | .SCREW                                                                                                                                                                                                                                                                                         | -                                                                                                                                                                                                                                                                                                                                                                                                                                                                                                                                                  | 4                                                                                                                                                                                                                                                                                                                                                                                                                                                                                                                                                                                                                                                                                   | $\vdash$ $\dashv$                                                                                                                                                                                      | - † -                  |                                                                                                                                                                                                                                                                                                                                                                                                                                                                                                                                                                                                                                                                                                                                                                                                                                                                                                                                                                                                                                                                                                                                                                                                                                                                                                                                                                                                                                                                                                                                                                                                                                                                                                                                                                                                                                                                                                                                                                                                                                                                                                                                |
| 677–24413–01 | .BODY 2                                                                                                                                                                                                                                                                                        |                                                                                                                                                                                                                                                                                                                                                                                                                                                                                                                                                    | 1                                                                                                                                                                                                                                                                                                                                                                                                                                                                                                                                                                                                                                                                                   |                                                                                                                                                                                                        |                        |                                                                                                                                                                                                                                                                                                                                                                                                                                                                                                                                                                                                                                                                                                                                                                                                                                                                                                                                                                                                                                                                                                                                                                                                                                                                                                                                                                                                                                                                                                                                                                                                                                                                                                                                                                                                                                                                                                                                                                                                                                                                                                                                |
| 677–24471–01 | .DIAPHRAGM                                                                                                                                                                                                                                                                                     |                                                                                                                                                                                                                                                                                                                                                                                                                                                                                                                                                    | 1                                                                                                                                                                                                                                                                                                                                                                                                                                                                                                                                                                                                                                                                                   |                                                                                                                                                                                                        |                        |                                                                                                                                                                                                                                                                                                                                                                                                                                                                                                                                                                                                                                                                                                                                                                                                                                                                                                                                                                                                                                                                                                                                                                                                                                                                                                                                                                                                                                                                                                                                                                                                                                                                                                                                                                                                                                                                                                                                                                                                                                                                                                                                |
| 677–24435–02 | .GASKET, BODY 2                                                                                                                                                                                                                                                                                |                                                                                                                                                                                                                                                                                                                                                                                                                                                                                                                                                    | 1                                                                                                                                                                                                                                                                                                                                                                                                                                                                                                                                                                                                                                                                                   |                                                                                                                                                                                                        |                        |                                                                                                                                                                                                                                                                                                                                                                                                                                                                                                                                                                                                                                                                                                                                                                                                                                                                                                                                                                                                                                                                                                                                                                                                                                                                                                                                                                                                                                                                                                                                                                                                                                                                                                                                                                                                                                                                                                                                                                                                                                                                                                                                |
| 682–24412–01 | .BODY 1                                                                                                                                                                                                                                                                                        |                                                                                                                                                                                                                                                                                                                                                                                                                                                                                                                                                    | 1                                                                                                                                                                                                                                                                                                                                                                                                                                                                                                                                                                                                                                                                                   |                                                                                                                                                                                                        |                        |                                                                                                                                                                                                                                                                                                                                                                                                                                                                                                                                                                                                                                                                                                                                                                                                                                                                                                                                                                                                                                                                                                                                                                                                                                                                                                                                                                                                                                                                                                                                                                                                                                                                                                                                                                                                                                                                                                                                                                                                                                                                                                                                |
| 677–24411–02 | .DIAPHRAGM                                                                                                                                                                                                                                                                                     | -                                                                                                                                                                                                                                                                                                                                                                                                                                                                                                                                                  | 1 -                                                                                                                                                                                                                                                                                                                                                                                                                                                                                                                                                                                                                                                                                 | $\vdash$                                                                                                                                                                                               | - † -                  | -                                                                                                                                                                                                                                                                                                                                                                                                                                                                                                                                                                                                                                                                                                                                                                                                                                                                                                                                                                                                                                                                                                                                                                                                                                                                                                                                                                                                                                                                                                                                                                                                                                                                                                                                                                                                                                                                                                                                                                                                                                                                                                                              |
| 677–24434–02 | .GASKET, BODY                                                                                                                                                                                                                                                                                  |                                                                                                                                                                                                                                                                                                                                                                                                                                                                                                                                                    | 1                                                                                                                                                                                                                                                                                                                                                                                                                                                                                                                                                                                                                                                                                   |                                                                                                                                                                                                        |                        |                                                                                                                                                                                                                                                                                                                                                                                                                                                                                                                                                                                                                                                                                                                                                                                                                                                                                                                                                                                                                                                                                                                                                                                                                                                                                                                                                                                                                                                                                                                                                                                                                                                                                                                                                                                                                                                                                                                                                                                                                                                                                                                                |
|              |                                                                                                                                                                                                                                                                                                |                                                                                                                                                                                                                                                                                                                                                                                                                                                                                                                                                    |                                                                                                                                                                                                                                                                                                                                                                                                                                                                                                                                                                                                                                                                                     |                                                                                                                                                                                                        |                        |                                                                                                                                                                                                                                                                                                                                                                                                                                                                                                                                                                                                                                                                                                                                                                                                                                                                                                                                                                                                                                                                                                                                                                                                                                                                                                                                                                                                                                                                                                                                                                                                                                                                                                                                                                                                                                                                                                                                                                                                                                                                                                                                |
|              | 680-24304-01 97095-06025 92995-06600 6A4-24329-00 90445-09226 90445-10M43 90467-08004 90467-09M03 61N-24560-00 61N-24563-00 93210-32738 6F5-24566-00 95380-08600 97013-06014 90445-10M50 90467-08004 90467-09M03 6F5-24410-06 677-24413-01 677-24471-01 677-24435-02 682-24412-01 677-24411-02 | PART NO. DESCRIPTION  680-24304-01 FUEL PIPE JOINT COMP. 1  97095-06025 BOLT  92995-06600 WASHER  6A4-24329-00 SEAL  90445-09226 HOSE (L390)  90445-10M43 HOSE (L400)  90467-08004 CLIP  90467-09M03 CLIP  61N-24563-00 FILTER ASSY  61N-24563-00 BRACKET, FILTER  93210-32738 O-RING  6F5-24566-00 BRACKET, FILTER  95380-08600 NUT  97013-06014 BOLT  90445-10M50 HOSE (L225)  90445-10M50 HOSE (L170)  90467-09M03 CLIP  6F5-24410-06 FUEL PUMP ASSY  677-24444-01 SCREW  677-24413-01 BODY 2  677-24435-02 GASKET, BODY 2  682-24412-01 BODY 1 | PART NO. DESCRIPTION  680–24304–01 FUEL PIPE JOINT COMP. 1  97095–06025 BOLT  92995–06600 WASHER  6A4–24329–00 SEAL  90445–09226 HOSE (L390)  90445–10M43 HOSE (L400)  90467–08004 CLIP  90467–09M03 CLIP  61N–24560–00 FILTER ASSY  61N–24563–00 .ELEMENT, FILTER  93210–32738 .O-RING  6F5–24566–00 BRACKET, FILTER  95380–08600 NUT  97013–06014 BOLT  90445–10M50 HOSE (L170)  90467–09003 CLIP  90467–09004 CLIP  90467–09005 HOSE (L170)  90467–09006 CLIP  90467–09001 CLIP  90467–09403 CLIP  90467–09403 CLIP  90467–04411–06 FUEL PUMP ASSY  677–24441–01 .SCREW  677–24471–01 .DIAPHRAGM  677–24435–02 .GASKET, BODY 2  682–24411–01 .DIAPHRAGM  677–24411–02 .DIAPHRAGM | EPART NO. DESCRIPTION  680-24304-01 FUEL PIPE JOINT COMP. 1 1 1 1 97095-06025 BOLT 1 1 92995-06600 WASHER 1 1 1 92995-06600 WASHER 1 1 1 90445-09226 HOSE (L390) 1 1 1 1 1 1 1 1 1 1 1 1 1 1 1 1 1 1 1 | PART NO.   DESCRIPTION | PART NO. DESCRIPTION  680-24304-01 FUEL PIPE JOINT COMP. 1 1 1 97095-06025 BOLT 1 1 92995-06600 WASHER 1 1 1 92995-06600 WASHER 1 1 1 90445-09226 HOSE (L390) 1 1 90445-10M43 HOSE (L400) 1 1 90445-09040 CLIP 2 2 90467-09003 CLIP 2 2 9145-0700 ELEMENT, FILTER 1 1 93210-32738 .O-RING 1 1 95380-08600 NUT 2 2 97013-06014 BOLT 1 1 90445-10M50 HOSE (L170) 1 1 90445-10M50 HOSE (L170) 90467-08004 CLIP 2 97013-06014 BOLT 1 90445-10M50 HOSE (L170) 1 1 90467-08004 CLIP 2 90467-09003 CLIP 1 1 90445-10M50 HOSE (L170) 1 1 90445-10M50 HOSE (L170) 1 1 90467-08004 CLIP 2 90467-09003 CLIP 2 90467-09003 CLIP 1 90467-09403 CLIP 1 90667-09403 CLIP 1 9066 |

FIG. 7 FUEL 1

|                | . 7 10221    |                     |                      |           |
|----------------|--------------|---------------------|----------------------|-----------|
| REF<br>NO.     | PART NO.     | DESCRIPTION         | 6F5F                 | REMARKS   |
| 28             | 648-24434-01 | .GASKET, BODY       | 1                    |           |
| 29             | 648-24411-00 | .DIAPHRAGM          | 1                    |           |
| 30             | 648-24424-00 | .SEAT, SPRING       | 1                    |           |
| 31             | 648-24423-00 | .SPRING, DIAPHRAGM  | 1                    |           |
| 32             | 6A0-24421-01 | .VALVE, CHECK       | 4                    |           |
| 33             | 6A0-14325-00 | .SCREW, PAN HEAD    |                      |           |
| 34             | 6E7-14325-00 | .SCREW, PAN HEAD    | 2                    |           |
| 35             | 95380-03600  | .NUT                | 4                    |           |
| 36             | 663-24411-00 | .DIAPHRAGM          | 1                    |           |
| 37             | 648-24435-02 | .GASKET, BODY 2     | 1                    |           |
| 38             | 6A0-24413-00 | .BODY 2             | -   -   -   -        |           |
| 39             | 98503-05028  | .SCREW, PAN HEAD    | 3                    |           |
| 40             | 92990-05100  | .WASHER, SPRING     | 3                    |           |
| 41             | 6A0-24412-02 | .BODY 1             | 1                    |           |
| 42             | 650-24431-A0 | GASKET, FUEL PUMP 1 | 1                    |           |
| 4 <del>3</del> | 97595–06555  | BOLT, WITH WASHER   |                      |           |
| 44             | 90445-09M53  | HOSE (L160)         | 1                    |           |
| 45             | 90445-10M50  | HOSE (L170)         | 1                    |           |
| 46             | 90467-08004  | CLIP                | 2                    |           |
| 47             | 90467-09M03  | CLIP                | 2                    |           |
| 48             | 90464–07008  | CLAMP               | - <sub>1</sub> -   - |           |
| 49             | 676-W2810-01 | TOOL KIT            | 1                    |           |
| 50             | 626–28193–01 | PLUG, WATER CHECK   | 1                    | AP D:15MM |
|                |              |                     |                      |           |
|                |              |                     |                      |           |
|                |              |                     | -   -  -   -         |           |
|                |              |                     |                      |           |
|                |              |                     |                      |           |

FIG. 8 FUEL 2

| FIG              | . 8 FUEL 2   |                          |      |         |
|------------------|--------------|--------------------------|------|---------|
| REF<br>NO.       | DADT NO      | DESCRIPTION              | 6F5F | REMARKS |
| 1                | 6Y3-24306-04 | FUEL PIPE COMP. 1        | 1    | AP      |
| 2                | 90445-11M06  | .HOSE (L2050)            | 1    |         |
| 3                | 61J-24360-00 | .PRIMER PUMP ASSY        | 1    |         |
| 4                | 90445-11M05  | .HOSE (L850)             | 1    |         |
| 5                | 650-24351-51 | .BAND 1                  | 4    |         |
| - <del>-</del> 6 | 680–24305–01 | .FUEL PIPE JOINT COMP. 2 | -    | +-      |
| 7                | 93210-08287  | O-RING                   | 2    |         |
| 8                | 90445-11M81  | .HOSE (L3000)            | 1    |         |
|                  |              |                          |      |         |
|                  |              |                          |      |         |
|                  |              |                          |      | +-      |
|                  |              |                          |      |         |
|                  |              |                          |      |         |
|                  |              |                          |      |         |
|                  |              |                          |      |         |
|                  |              |                          | _    | +-      |
|                  |              |                          |      |         |
|                  |              |                          |      |         |
|                  |              |                          |      |         |
|                  |              |                          |      |         |
|                  |              |                          | _    |         |
|                  |              |                          |      |         |
|                  |              |                          |      |         |
|                  |              |                          |      |         |
|                  |              |                          |      |         |
|                  |              |                          |      |         |
|                  |              |                          | [  - | +-      |
|                  |              |                          |      |         |
|                  |              |                          |      |         |
|                  |              |                          |      |         |

\*1:CUT FROM 50M ROLLS,PART NO.90890-44373,CUTTING LENGTH 1.9M

FIG. 9 STARTER

| FIG        | I. 9 SIANIER    | •                 |  |                |       |   |                 |
|------------|-----------------|-------------------|--|----------------|-------|---|-----------------|
| REF<br>NO. | PART NO.        | DESCRIPTION       |  | 6F5F           |       |   | REMARKS         |
| 1          | 6F5-W1571-03    | STARTER ASSY      |  | 1              |       |   |                 |
| 2          | 6F5-15711-02    | .CASE, STARTER    |  | 1              |       |   |                 |
| 3          | 6F5-15714-03    | .DRUM, SHEAVE     |  | 1              |       |   |                 |
| 4          | 6F5-15741-01    | .PAWL, DRIVE      |  | 1              |       |   |                 |
| 5          | 6F5-15713-00    | .SPRING, STARTER  |  | 1              |       |   |                 |
| 6          | 6F5-15715-00    | .SPRING, FRICTION |  | 1              | - -   | - | <del> </del>    |
| 7          | 6F5-15734-01    | .SPRING, RETURN   |  | 1              |       |   |                 |
| 8          | 6F5-15716-01    | .PLATE, DRIVE     |  | 1              |       |   |                 |
| 9          | 6F5-15754-00    | .BUSH 2           |  | 1              |       |   |                 |
| 10         | 97013-08030     | .BOLT             |  | 1              |       |   |                 |
| 11         | 6F5-15726-01    | .WASHER, FLAT     |  | 1              | - -   | - | <del> </del>    |
| 12         | 95303-08700     | .NUT              |  | 1              |       |   |                 |
| 13         | *               | .WIRE (L:1900MM)  |  | 1              |       |   | *1              |
| 14         | 689-15755-01    | .HANDLE, STARTER  |  | 1              |       |   |                 |
| 15         | 6F5-15764-00    | .COLLAR 1         |  | 1              |       |   |                 |
| 16         | 6F5-15752-00    | ROLLER, WIRE      |  | 1              | -   - |   | <del> </del>    |
| 17         | 6F5-15753-00    | .BUSH             |  | 1              |       |   |                 |
| 18         | 6F5-15791-00    | .WASHER, LOCK     |  | 1              |       |   |                 |
| 19         | 6F5-15768-00    | .BOLT             |  | 1              |       |   |                 |
| 20         | 6F5-15739-00    | .WASHER, THRUST   |  | 1              |       |   |                 |
| 21         | 6F5-15779-02    | .COVER            |  | - <sub>-</sub> | -   - |   | +-              |
| 22         | 6F5-15723-01    | PULLEY, STARTER   |  | 1              |       |   |                 |
| 23         | 90105-08M10     | BOLT, FLANGE      |  | 3              |       |   |                 |
| 24         | 90119-08M10     | BOLT, WITH WASHER |  | 3              |       |   |                 |
| 25         | 90385-12M04     | BUSH              |  | 6              |       |   |                 |
| 26         | 90387–08M05     | COLLAR            |  | 3              | -   - |   | <del>  - </del> |
| 27         | 6A0-15758-01-4D | GUIDE, ROPE       |  | 1              |       |   |                 |
|            |                 |                   |  |                |       |   |                 |