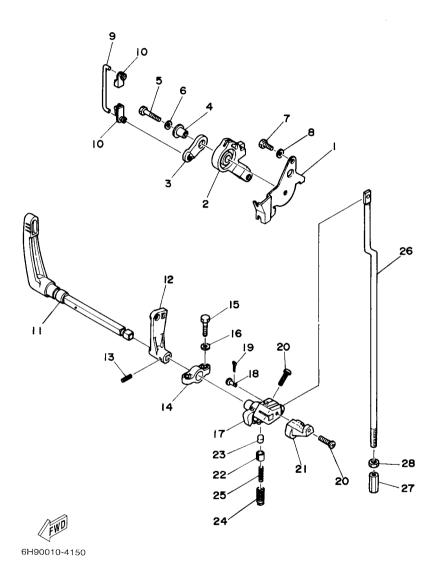

FIG. 7 FUEL 1

| . / ! OLL !  |                                                                                                                                                                                                                                                                                                |                                                                                                                                                                                                                                                                                                                                                                                                                                                                                                                                                    |                                                                                                                                                                                                                                                                                                                                                                                                                                                                                                                                                                                                                                                                                     |                                                                                                                                                                                                        |                        |                                                                                                                                                                                                                                                                                                                                                                                                                                                                                                                                                                                                                                                                                                                                                                                                                                                                                                                                                                                                                                                                                                                                                                                                                                                                                                                                                                                                                                                                                                                                                                                                                                                                                                                                                                                                                                                                                                                                                                                                                                                                                                                                |
|--------------|------------------------------------------------------------------------------------------------------------------------------------------------------------------------------------------------------------------------------------------------------------------------------------------------|----------------------------------------------------------------------------------------------------------------------------------------------------------------------------------------------------------------------------------------------------------------------------------------------------------------------------------------------------------------------------------------------------------------------------------------------------------------------------------------------------------------------------------------------------|-------------------------------------------------------------------------------------------------------------------------------------------------------------------------------------------------------------------------------------------------------------------------------------------------------------------------------------------------------------------------------------------------------------------------------------------------------------------------------------------------------------------------------------------------------------------------------------------------------------------------------------------------------------------------------------|--------------------------------------------------------------------------------------------------------------------------------------------------------------------------------------------------------|------------------------|--------------------------------------------------------------------------------------------------------------------------------------------------------------------------------------------------------------------------------------------------------------------------------------------------------------------------------------------------------------------------------------------------------------------------------------------------------------------------------------------------------------------------------------------------------------------------------------------------------------------------------------------------------------------------------------------------------------------------------------------------------------------------------------------------------------------------------------------------------------------------------------------------------------------------------------------------------------------------------------------------------------------------------------------------------------------------------------------------------------------------------------------------------------------------------------------------------------------------------------------------------------------------------------------------------------------------------------------------------------------------------------------------------------------------------------------------------------------------------------------------------------------------------------------------------------------------------------------------------------------------------------------------------------------------------------------------------------------------------------------------------------------------------------------------------------------------------------------------------------------------------------------------------------------------------------------------------------------------------------------------------------------------------------------------------------------------------------------------------------------------------|
| ΡΔΡΤ ΝΩ      | DESCRIPTION                                                                                                                                                                                                                                                                                    |                                                                                                                                                                                                                                                                                                                                                                                                                                                                                                                                                    | 6F5F                                                                                                                                                                                                                                                                                                                                                                                                                                                                                                                                                                                                                                                                                |                                                                                                                                                                                                        |                        | REMARKS                                                                                                                                                                                                                                                                                                                                                                                                                                                                                                                                                                                                                                                                                                                                                                                                                                                                                                                                                                                                                                                                                                                                                                                                                                                                                                                                                                                                                                                                                                                                                                                                                                                                                                                                                                                                                                                                                                                                                                                                                                                                                                                        |
| 680–24304–01 | FUEL PIPE JOINT COMP. 1                                                                                                                                                                                                                                                                        |                                                                                                                                                                                                                                                                                                                                                                                                                                                                                                                                                    | 1                                                                                                                                                                                                                                                                                                                                                                                                                                                                                                                                                                                                                                                                                   |                                                                                                                                                                                                        |                        |                                                                                                                                                                                                                                                                                                                                                                                                                                                                                                                                                                                                                                                                                                                                                                                                                                                                                                                                                                                                                                                                                                                                                                                                                                                                                                                                                                                                                                                                                                                                                                                                                                                                                                                                                                                                                                                                                                                                                                                                                                                                                                                                |
| 97095-06025  | BOLT                                                                                                                                                                                                                                                                                           |                                                                                                                                                                                                                                                                                                                                                                                                                                                                                                                                                    | 1                                                                                                                                                                                                                                                                                                                                                                                                                                                                                                                                                                                                                                                                                   |                                                                                                                                                                                                        |                        |                                                                                                                                                                                                                                                                                                                                                                                                                                                                                                                                                                                                                                                                                                                                                                                                                                                                                                                                                                                                                                                                                                                                                                                                                                                                                                                                                                                                                                                                                                                                                                                                                                                                                                                                                                                                                                                                                                                                                                                                                                                                                                                                |
| 92995-06600  | WASHER                                                                                                                                                                                                                                                                                         |                                                                                                                                                                                                                                                                                                                                                                                                                                                                                                                                                    | 1                                                                                                                                                                                                                                                                                                                                                                                                                                                                                                                                                                                                                                                                                   |                                                                                                                                                                                                        |                        |                                                                                                                                                                                                                                                                                                                                                                                                                                                                                                                                                                                                                                                                                                                                                                                                                                                                                                                                                                                                                                                                                                                                                                                                                                                                                                                                                                                                                                                                                                                                                                                                                                                                                                                                                                                                                                                                                                                                                                                                                                                                                                                                |
| 6A4-24329-00 | SEAL                                                                                                                                                                                                                                                                                           |                                                                                                                                                                                                                                                                                                                                                                                                                                                                                                                                                    | 1                                                                                                                                                                                                                                                                                                                                                                                                                                                                                                                                                                                                                                                                                   |                                                                                                                                                                                                        |                        |                                                                                                                                                                                                                                                                                                                                                                                                                                                                                                                                                                                                                                                                                                                                                                                                                                                                                                                                                                                                                                                                                                                                                                                                                                                                                                                                                                                                                                                                                                                                                                                                                                                                                                                                                                                                                                                                                                                                                                                                                                                                                                                                |
| 90445-09226  | HOSE (L390)                                                                                                                                                                                                                                                                                    |                                                                                                                                                                                                                                                                                                                                                                                                                                                                                                                                                    | 1                                                                                                                                                                                                                                                                                                                                                                                                                                                                                                                                                                                                                                                                                   |                                                                                                                                                                                                        |                        |                                                                                                                                                                                                                                                                                                                                                                                                                                                                                                                                                                                                                                                                                                                                                                                                                                                                                                                                                                                                                                                                                                                                                                                                                                                                                                                                                                                                                                                                                                                                                                                                                                                                                                                                                                                                                                                                                                                                                                                                                                                                                                                                |
| 90445–10M43  | HOSE (L400)                                                                                                                                                                                                                                                                                    |                                                                                                                                                                                                                                                                                                                                                                                                                                                                                                                                                    | 1                                                                                                                                                                                                                                                                                                                                                                                                                                                                                                                                                                                                                                                                                   |                                                                                                                                                                                                        | - † -                  |                                                                                                                                                                                                                                                                                                                                                                                                                                                                                                                                                                                                                                                                                                                                                                                                                                                                                                                                                                                                                                                                                                                                                                                                                                                                                                                                                                                                                                                                                                                                                                                                                                                                                                                                                                                                                                                                                                                                                                                                                                                                                                                                |
| 90467-08004  | CLIP                                                                                                                                                                                                                                                                                           |                                                                                                                                                                                                                                                                                                                                                                                                                                                                                                                                                    | 2                                                                                                                                                                                                                                                                                                                                                                                                                                                                                                                                                                                                                                                                                   |                                                                                                                                                                                                        |                        |                                                                                                                                                                                                                                                                                                                                                                                                                                                                                                                                                                                                                                                                                                                                                                                                                                                                                                                                                                                                                                                                                                                                                                                                                                                                                                                                                                                                                                                                                                                                                                                                                                                                                                                                                                                                                                                                                                                                                                                                                                                                                                                                |
| 90467-09M03  | CLIP                                                                                                                                                                                                                                                                                           |                                                                                                                                                                                                                                                                                                                                                                                                                                                                                                                                                    | 2                                                                                                                                                                                                                                                                                                                                                                                                                                                                                                                                                                                                                                                                                   |                                                                                                                                                                                                        |                        |                                                                                                                                                                                                                                                                                                                                                                                                                                                                                                                                                                                                                                                                                                                                                                                                                                                                                                                                                                                                                                                                                                                                                                                                                                                                                                                                                                                                                                                                                                                                                                                                                                                                                                                                                                                                                                                                                                                                                                                                                                                                                                                                |
| 61N-24560-00 | FILTER ASSY                                                                                                                                                                                                                                                                                    |                                                                                                                                                                                                                                                                                                                                                                                                                                                                                                                                                    | 2                                                                                                                                                                                                                                                                                                                                                                                                                                                                                                                                                                                                                                                                                   |                                                                                                                                                                                                        |                        |                                                                                                                                                                                                                                                                                                                                                                                                                                                                                                                                                                                                                                                                                                                                                                                                                                                                                                                                                                                                                                                                                                                                                                                                                                                                                                                                                                                                                                                                                                                                                                                                                                                                                                                                                                                                                                                                                                                                                                                                                                                                                                                                |
| 61N-24563-00 | .ELEMENT, FILTER                                                                                                                                                                                                                                                                               |                                                                                                                                                                                                                                                                                                                                                                                                                                                                                                                                                    | 1                                                                                                                                                                                                                                                                                                                                                                                                                                                                                                                                                                                                                                                                                   |                                                                                                                                                                                                        |                        |                                                                                                                                                                                                                                                                                                                                                                                                                                                                                                                                                                                                                                                                                                                                                                                                                                                                                                                                                                                                                                                                                                                                                                                                                                                                                                                                                                                                                                                                                                                                                                                                                                                                                                                                                                                                                                                                                                                                                                                                                                                                                                                                |
| 61N-24521-00 | .CUP, FILTER                                                                                                                                                                                                                                                                                   | -                                                                                                                                                                                                                                                                                                                                                                                                                                                                                                                                                  | 1                                                                                                                                                                                                                                                                                                                                                                                                                                                                                                                                                                                                                                                                                   |                                                                                                                                                                                                        | - † -                  | -                                                                                                                                                                                                                                                                                                                                                                                                                                                                                                                                                                                                                                                                                                                                                                                                                                                                                                                                                                                                                                                                                                                                                                                                                                                                                                                                                                                                                                                                                                                                                                                                                                                                                                                                                                                                                                                                                                                                                                                                                                                                                                                              |
| 93210-32738  | .O-RING                                                                                                                                                                                                                                                                                        |                                                                                                                                                                                                                                                                                                                                                                                                                                                                                                                                                    | 1                                                                                                                                                                                                                                                                                                                                                                                                                                                                                                                                                                                                                                                                                   |                                                                                                                                                                                                        |                        |                                                                                                                                                                                                                                                                                                                                                                                                                                                                                                                                                                                                                                                                                                                                                                                                                                                                                                                                                                                                                                                                                                                                                                                                                                                                                                                                                                                                                                                                                                                                                                                                                                                                                                                                                                                                                                                                                                                                                                                                                                                                                                                                |
| 6F5-24566-00 | BRACKET, FILTER                                                                                                                                                                                                                                                                                |                                                                                                                                                                                                                                                                                                                                                                                                                                                                                                                                                    | 1                                                                                                                                                                                                                                                                                                                                                                                                                                                                                                                                                                                                                                                                                   |                                                                                                                                                                                                        |                        |                                                                                                                                                                                                                                                                                                                                                                                                                                                                                                                                                                                                                                                                                                                                                                                                                                                                                                                                                                                                                                                                                                                                                                                                                                                                                                                                                                                                                                                                                                                                                                                                                                                                                                                                                                                                                                                                                                                                                                                                                                                                                                                                |
| 95380-08600  | NUT                                                                                                                                                                                                                                                                                            |                                                                                                                                                                                                                                                                                                                                                                                                                                                                                                                                                    | 2                                                                                                                                                                                                                                                                                                                                                                                                                                                                                                                                                                                                                                                                                   |                                                                                                                                                                                                        |                        |                                                                                                                                                                                                                                                                                                                                                                                                                                                                                                                                                                                                                                                                                                                                                                                                                                                                                                                                                                                                                                                                                                                                                                                                                                                                                                                                                                                                                                                                                                                                                                                                                                                                                                                                                                                                                                                                                                                                                                                                                                                                                                                                |
| 97013-06014  | BOLT                                                                                                                                                                                                                                                                                           |                                                                                                                                                                                                                                                                                                                                                                                                                                                                                                                                                    | 1                                                                                                                                                                                                                                                                                                                                                                                                                                                                                                                                                                                                                                                                                   |                                                                                                                                                                                                        |                        |                                                                                                                                                                                                                                                                                                                                                                                                                                                                                                                                                                                                                                                                                                                                                                                                                                                                                                                                                                                                                                                                                                                                                                                                                                                                                                                                                                                                                                                                                                                                                                                                                                                                                                                                                                                                                                                                                                                                                                                                                                                                                                                                |
| 90445-09M54  | HOSE (L225)                                                                                                                                                                                                                                                                                    | -                                                                                                                                                                                                                                                                                                                                                                                                                                                                                                                                                  | 1 -                                                                                                                                                                                                                                                                                                                                                                                                                                                                                                                                                                                                                                                                                 |                                                                                                                                                                                                        | - † -                  | -                                                                                                                                                                                                                                                                                                                                                                                                                                                                                                                                                                                                                                                                                                                                                                                                                                                                                                                                                                                                                                                                                                                                                                                                                                                                                                                                                                                                                                                                                                                                                                                                                                                                                                                                                                                                                                                                                                                                                                                                                                                                                                                              |
| 90445-10M50  | HOSE (L170)                                                                                                                                                                                                                                                                                    |                                                                                                                                                                                                                                                                                                                                                                                                                                                                                                                                                    | 1                                                                                                                                                                                                                                                                                                                                                                                                                                                                                                                                                                                                                                                                                   |                                                                                                                                                                                                        |                        |                                                                                                                                                                                                                                                                                                                                                                                                                                                                                                                                                                                                                                                                                                                                                                                                                                                                                                                                                                                                                                                                                                                                                                                                                                                                                                                                                                                                                                                                                                                                                                                                                                                                                                                                                                                                                                                                                                                                                                                                                                                                                                                                |
| 90467-08004  | CLIP                                                                                                                                                                                                                                                                                           |                                                                                                                                                                                                                                                                                                                                                                                                                                                                                                                                                    | 2                                                                                                                                                                                                                                                                                                                                                                                                                                                                                                                                                                                                                                                                                   |                                                                                                                                                                                                        |                        |                                                                                                                                                                                                                                                                                                                                                                                                                                                                                                                                                                                                                                                                                                                                                                                                                                                                                                                                                                                                                                                                                                                                                                                                                                                                                                                                                                                                                                                                                                                                                                                                                                                                                                                                                                                                                                                                                                                                                                                                                                                                                                                                |
| 90467-09M03  | CLIP                                                                                                                                                                                                                                                                                           |                                                                                                                                                                                                                                                                                                                                                                                                                                                                                                                                                    | 2                                                                                                                                                                                                                                                                                                                                                                                                                                                                                                                                                                                                                                                                                   |                                                                                                                                                                                                        |                        |                                                                                                                                                                                                                                                                                                                                                                                                                                                                                                                                                                                                                                                                                                                                                                                                                                                                                                                                                                                                                                                                                                                                                                                                                                                                                                                                                                                                                                                                                                                                                                                                                                                                                                                                                                                                                                                                                                                                                                                                                                                                                                                                |
| 6F5-24410-06 | FUEL PUMP ASSY                                                                                                                                                                                                                                                                                 |                                                                                                                                                                                                                                                                                                                                                                                                                                                                                                                                                    | 1                                                                                                                                                                                                                                                                                                                                                                                                                                                                                                                                                                                                                                                                                   |                                                                                                                                                                                                        |                        |                                                                                                                                                                                                                                                                                                                                                                                                                                                                                                                                                                                                                                                                                                                                                                                                                                                                                                                                                                                                                                                                                                                                                                                                                                                                                                                                                                                                                                                                                                                                                                                                                                                                                                                                                                                                                                                                                                                                                                                                                                                                                                                                |
| 677–24444–01 | .SCREW                                                                                                                                                                                                                                                                                         | -                                                                                                                                                                                                                                                                                                                                                                                                                                                                                                                                                  | 4                                                                                                                                                                                                                                                                                                                                                                                                                                                                                                                                                                                                                                                                                   | $\vdash$ $\dashv$                                                                                                                                                                                      | - † -                  |                                                                                                                                                                                                                                                                                                                                                                                                                                                                                                                                                                                                                                                                                                                                                                                                                                                                                                                                                                                                                                                                                                                                                                                                                                                                                                                                                                                                                                                                                                                                                                                                                                                                                                                                                                                                                                                                                                                                                                                                                                                                                                                                |
| 677–24413–01 | .BODY 2                                                                                                                                                                                                                                                                                        |                                                                                                                                                                                                                                                                                                                                                                                                                                                                                                                                                    | 1                                                                                                                                                                                                                                                                                                                                                                                                                                                                                                                                                                                                                                                                                   |                                                                                                                                                                                                        |                        |                                                                                                                                                                                                                                                                                                                                                                                                                                                                                                                                                                                                                                                                                                                                                                                                                                                                                                                                                                                                                                                                                                                                                                                                                                                                                                                                                                                                                                                                                                                                                                                                                                                                                                                                                                                                                                                                                                                                                                                                                                                                                                                                |
| 677–24471–01 | .DIAPHRAGM                                                                                                                                                                                                                                                                                     |                                                                                                                                                                                                                                                                                                                                                                                                                                                                                                                                                    | 1                                                                                                                                                                                                                                                                                                                                                                                                                                                                                                                                                                                                                                                                                   |                                                                                                                                                                                                        |                        |                                                                                                                                                                                                                                                                                                                                                                                                                                                                                                                                                                                                                                                                                                                                                                                                                                                                                                                                                                                                                                                                                                                                                                                                                                                                                                                                                                                                                                                                                                                                                                                                                                                                                                                                                                                                                                                                                                                                                                                                                                                                                                                                |
| 677–24435–02 | .GASKET, BODY 2                                                                                                                                                                                                                                                                                |                                                                                                                                                                                                                                                                                                                                                                                                                                                                                                                                                    | 1                                                                                                                                                                                                                                                                                                                                                                                                                                                                                                                                                                                                                                                                                   |                                                                                                                                                                                                        |                        |                                                                                                                                                                                                                                                                                                                                                                                                                                                                                                                                                                                                                                                                                                                                                                                                                                                                                                                                                                                                                                                                                                                                                                                                                                                                                                                                                                                                                                                                                                                                                                                                                                                                                                                                                                                                                                                                                                                                                                                                                                                                                                                                |
| 682–24412–01 | .BODY 1                                                                                                                                                                                                                                                                                        |                                                                                                                                                                                                                                                                                                                                                                                                                                                                                                                                                    | 1                                                                                                                                                                                                                                                                                                                                                                                                                                                                                                                                                                                                                                                                                   |                                                                                                                                                                                                        |                        |                                                                                                                                                                                                                                                                                                                                                                                                                                                                                                                                                                                                                                                                                                                                                                                                                                                                                                                                                                                                                                                                                                                                                                                                                                                                                                                                                                                                                                                                                                                                                                                                                                                                                                                                                                                                                                                                                                                                                                                                                                                                                                                                |
| 677–24411–02 | .DIAPHRAGM                                                                                                                                                                                                                                                                                     | -                                                                                                                                                                                                                                                                                                                                                                                                                                                                                                                                                  | 1 -                                                                                                                                                                                                                                                                                                                                                                                                                                                                                                                                                                                                                                                                                 | $\vdash$                                                                                                                                                                                               | - † -                  | -                                                                                                                                                                                                                                                                                                                                                                                                                                                                                                                                                                                                                                                                                                                                                                                                                                                                                                                                                                                                                                                                                                                                                                                                                                                                                                                                                                                                                                                                                                                                                                                                                                                                                                                                                                                                                                                                                                                                                                                                                                                                                                                              |
| 677–24434–02 | .GASKET, BODY                                                                                                                                                                                                                                                                                  |                                                                                                                                                                                                                                                                                                                                                                                                                                                                                                                                                    | 1                                                                                                                                                                                                                                                                                                                                                                                                                                                                                                                                                                                                                                                                                   |                                                                                                                                                                                                        |                        |                                                                                                                                                                                                                                                                                                                                                                                                                                                                                                                                                                                                                                                                                                                                                                                                                                                                                                                                                                                                                                                                                                                                                                                                                                                                                                                                                                                                                                                                                                                                                                                                                                                                                                                                                                                                                                                                                                                                                                                                                                                                                                                                |
|              |                                                                                                                                                                                                                                                                                                |                                                                                                                                                                                                                                                                                                                                                                                                                                                                                                                                                    |                                                                                                                                                                                                                                                                                                                                                                                                                                                                                                                                                                                                                                                                                     |                                                                                                                                                                                                        |                        |                                                                                                                                                                                                                                                                                                                                                                                                                                                                                                                                                                                                                                                                                                                                                                                                                                                                                                                                                                                                                                                                                                                                                                                                                                                                                                                                                                                                                                                                                                                                                                                                                                                                                                                                                                                                                                                                                                                                                                                                                                                                                                                                |
|              | 680-24304-01 97095-06025 92995-06600 6A4-24329-00 90445-09226 90445-10M43 90467-08004 90467-09M03 61N-24560-00 61N-24563-00 93210-32738 6F5-24566-00 95380-08600 97013-06014 90445-10M50 90467-08004 90467-09M03 6F5-24410-06 677-24413-01 677-24471-01 677-24435-02 682-24412-01 677-24411-02 | PART NO. DESCRIPTION  680-24304-01 FUEL PIPE JOINT COMP. 1  97095-06025 BOLT  92995-06600 WASHER  6A4-24329-00 SEAL  90445-09226 HOSE (L390)  90445-10M43 HOSE (L400)  90467-08004 CLIP  90467-09M03 CLIP  61N-24563-00 FILTER ASSY  61N-24563-00 BRACKET, FILTER  93210-32738 O-RING  6F5-24566-00 BRACKET, FILTER  95380-08600 NUT  97013-06014 BOLT  90445-10M50 HOSE (L225)  90445-10M50 HOSE (L170)  90467-09M03 CLIP  6F5-24410-06 FUEL PUMP ASSY  677-24444-01 SCREW  677-24413-01 BODY 2  677-24435-02 GASKET, BODY 2  682-24412-01 BODY 1 | PART NO. DESCRIPTION  680–24304–01 FUEL PIPE JOINT COMP. 1  97095–06025 BOLT  92995–06600 WASHER  6A4–24329–00 SEAL  90445–09226 HOSE (L390)  90445–10M43 HOSE (L400)  90467–08004 CLIP  90467–09M03 CLIP  61N–24560–00 FILTER ASSY  61N–24563–00 .ELEMENT, FILTER  93210–32738 .O-RING  6F5–24566–00 BRACKET, FILTER  95380–08600 NUT  97013–06014 BOLT  90445–10M50 HOSE (L170)  90467–09003 CLIP  90467–09004 CLIP  90467–09005 HOSE (L170)  90467–09006 CLIP  90467–09001 CLIP  90467–09403 CLIP  90467–09403 CLIP  90467–04411–06 FUEL PUMP ASSY  677–24441–01 .SCREW  677–24471–01 .DIAPHRAGM  677–24435–02 .GASKET, BODY 2  682–24411–01 .DIAPHRAGM  677–24411–02 .DIAPHRAGM | EPART NO. DESCRIPTION  680-24304-01 FUEL PIPE JOINT COMP. 1 1 1 1 97095-06025 BOLT 1 1 92995-06600 WASHER 1 1 1 92995-06600 WASHER 1 1 1 90445-09226 HOSE (L390) 1 1 1 1 1 1 1 1 1 1 1 1 1 1 1 1 1 1 1 | PART NO.   DESCRIPTION | PART NO. DESCRIPTION  680-24304-01 FUEL PIPE JOINT COMP. 1 1 1 97095-06025 BOLT 1 1 92995-06600 WASHER 1 1 1 92995-06600 WASHER 1 1 1 90445-09226 HOSE (L390) 1 1 90445-10M43 HOSE (L400) 1 1 90445-09040 CLIP 2 2 90467-09003 CLIP 2 2 9145-0700 ELEMENT, FILTER 1 1 93210-32738 .O-RING 1 1 95380-08600 NUT 2 2 97013-06014 BOLT 1 1 90445-10M50 HOSE (L170) 1 1 90445-10M50 HOSE (L170) 90467-08004 CLIP 2 97013-06014 BOLT 1 90445-10M50 HOSE (L170) 1 1 90467-08004 CLIP 2 90467-09003 CLIP 1 1 90445-10M50 HOSE (L170) 1 1 90445-10M50 HOSE (L170) 1 1 90467-08004 CLIP 2 90467-09003 CLIP 2 90467-09003 CLIP 1 90467-09403 CLIP 1 90667-09403 CLIP 1 9066 |

FIG. 7 FUEL 1

|                | . 7 10221    |                     |                      |           |
|----------------|--------------|---------------------|----------------------|-----------|
| REF<br>NO.     | PART NO.     | DESCRIPTION         | 6F5F                 | REMARKS   |
| 28             | 648-24434-01 | .GASKET, BODY       | 1                    |           |
| 29             | 648-24411-00 | .DIAPHRAGM          | 1                    |           |
| 30             | 648-24424-00 | .SEAT, SPRING       | 1                    |           |
| 31             | 648-24423-00 | .SPRING, DIAPHRAGM  | 1                    |           |
| 32             | 6A0-24421-01 | .VALVE, CHECK       | 4                    |           |
| 33             | 6A0-14325-00 | .SCREW, PAN HEAD    |                      |           |
| 34             | 6E7-14325-00 | .SCREW, PAN HEAD    | 2                    |           |
| 35             | 95380-03600  | .NUT                | 4                    |           |
| 36             | 663-24411-00 | .DIAPHRAGM          | 1                    |           |
| 37             | 648-24435-02 | .GASKET, BODY 2     | 1                    |           |
| 38             | 6A0-24413-00 | .BODY 2             | -   -   -   -        |           |
| 39             | 98503-05028  | .SCREW, PAN HEAD    | 3                    |           |
| 40             | 92990-05100  | .WASHER, SPRING     | 3                    |           |
| 41             | 6A0-24412-02 | .BODY 1             | 1                    |           |
| 42             | 650-24431-A0 | GASKET, FUEL PUMP 1 | 1                    |           |
| 4 <del>3</del> | 97595–06555  | BOLT, WITH WASHER   |                      |           |
| 44             | 90445-09M53  | HOSE (L160)         | 1                    |           |
| 45             | 90445-10M50  | HOSE (L170)         | 1                    |           |
| 46             | 90467-08004  | CLIP                | 2                    |           |
| 47             | 90467-09M03  | CLIP                | 2                    |           |
| 48             | 90464–07008  | CLAMP               | - <sub>1</sub> -   - |           |
| 49             | 676-W2810-01 | TOOL KIT            | 1                    |           |
| 50             | 626–28193–01 | PLUG, WATER CHECK   | 1                    | AP D:15MM |
|                |              |                     |                      |           |
|                |              |                     |                      |           |
|                |              |                     | -   -  -   -         |           |
|                |              |                     |                      |           |
|                |              |                     |                      |           |