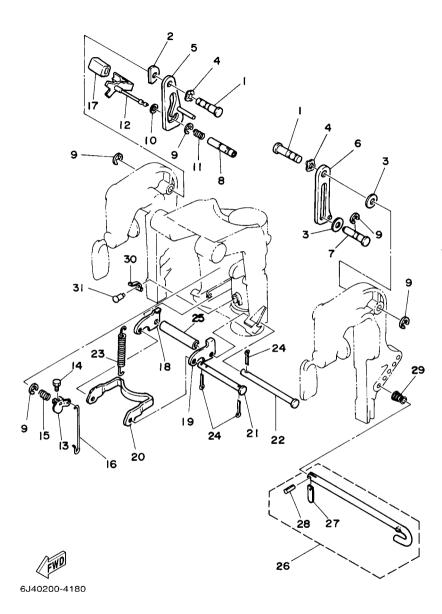

\*1:CUT FROM 50M ROLLS,PART NO.90890-44373,CUTTING LENGTH 1.9M

FIG. 9 STARTER

| FIG        | I. 9 SIANIER    | •                 |  |                |       |   |                 |
|------------|-----------------|-------------------|--|----------------|-------|---|-----------------|
| REF<br>NO. | PART NO.        | DESCRIPTION       |  | 6F5F           |       |   | REMARKS         |
| 1          | 6F5-W1571-03    | STARTER ASSY      |  | 1              |       |   |                 |
| 2          | 6F5-15711-02    | .CASE, STARTER    |  | 1              |       |   |                 |
| 3          | 6F5-15714-03    | .DRUM, SHEAVE     |  | 1              |       |   |                 |
| 4          | 6F5-15741-01    | .PAWL, DRIVE      |  | 1              |       |   |                 |
| 5          | 6F5-15713-00    | .SPRING, STARTER  |  | 1              |       |   |                 |
| 6          | 6F5-15715-00    | .SPRING, FRICTION |  | 1              | - -   | - | <del> </del>    |
| 7          | 6F5-15734-01    | .SPRING, RETURN   |  | 1              |       |   |                 |
| 8          | 6F5-15716-01    | .PLATE, DRIVE     |  | 1              |       |   |                 |
| 9          | 6F5-15754-00    | .BUSH 2           |  | 1              |       |   |                 |
| 10         | 97013-08030     | .BOLT             |  | 1              |       |   |                 |
| 11         | 6F5-15726-01    | .WASHER, FLAT     |  | 1              | - -   | - | <del> </del>    |
| 12         | 95303-08700     | .NUT              |  | 1              |       |   |                 |
| 13         | *               | .WIRE (L:1900MM)  |  | 1              |       |   | *1              |
| 14         | 689-15755-01    | .HANDLE, STARTER  |  | 1              |       |   |                 |
| 15         | 6F5-15764-00    | .COLLAR 1         |  | 1              |       |   |                 |
| 16         | 6F5-15752-00    | ROLLER, WIRE      |  | 1              | -   - |   | <del> </del>    |
| 17         | 6F5-15753-00    | .BUSH             |  | 1              |       |   |                 |
| 18         | 6F5-15791-00    | .WASHER, LOCK     |  | 1              |       |   |                 |
| 19         | 6F5-15768-00    | .BOLT             |  | 1              |       |   |                 |
| 20         | 6F5-15739-00    | .WASHER, THRUST   |  | 1              |       |   |                 |
| 21         | 6F5-15779-02    | .COVER            |  | - <sub>-</sub> | -   - |   | +-              |
| 22         | 6F5-15723-01    | PULLEY, STARTER   |  | 1              |       |   |                 |
| 23         | 90105-08M10     | BOLT, FLANGE      |  | 3              |       |   |                 |
| 24         | 90119-08M10     | BOLT, WITH WASHER |  | 3              |       |   |                 |
| 25         | 90385-12M04     | BUSH              |  | 6              |       |   |                 |
| 26         | 90387–08M05     | COLLAR            |  | 3              | -   - |   | <del>  - </del> |
| 27         | 6A0-15758-01-4D | GUIDE, ROPE       |  | 1              |       |   |                 |
|            |                 |                   |  |                |       |   |                 |