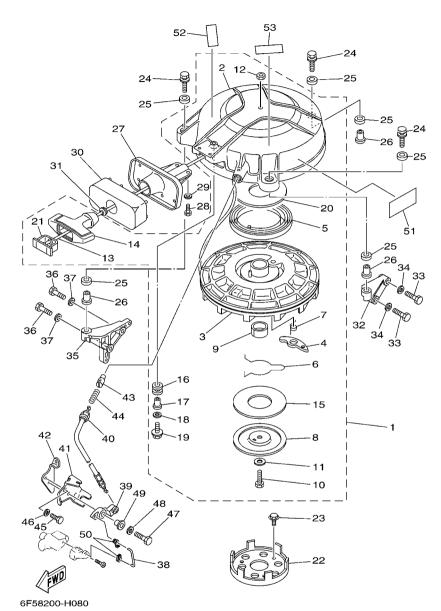

FIG. 2 TOP COWLING

| FIG        | . 2 TOP COW     | LING                      |         |       |         |
|------------|-----------------|---------------------------|---------|-------|---------|
| REF<br>NO. | PART NO.        | DESCRIPTION               | 6F5F    |       | REMARKS |
| 1          | 6F5-42610-10    | TOP COWLING ASSY          | 1       |       |         |
| 2          | 6F5-4261A-00    | .TOP COWLING W/O GRAPHICS | 1       |       |         |
| 3          | 6A0-15761-00    | SEAL, RUBBER 1            | 1       |       |         |
| 4          | 6E9-42651-01    | HOOK                      | 1       |       |         |
| 5          | 90266-04M04     | RIVET                     | 2       |       |         |
| 6          | 6F5-42652-01    | HOOK                      | 1 -     |       |         |
| 7          | 90266-04M01     | RIVET                     | 2       |       |         |
| 8          | 6F5-42613-A0-4D | MOLDING, AIR DUCT         | 1       |       |         |
| 9          | 97595–06616     | BOLT, WITH WASHER         | 4       |       |         |
| 10         | 6F5-42615-00    | SEAL                      | 1       |       |         |
| 11         | 61N-42675-40    | .GRAPHIC, SIDE 1          | 1       | -  -  |         |
| 12         | 61N-42676-40    | .GRAPHIC, SIDE 2          | 1       |       |         |
| 13         | 63D-42678-40    | .GRAPHIC, REAR            | 1       |       |         |
| 14         | 63D-42678-40    | .GRAPHIC, REAR            | 1       |       |         |
| 15         | 61R-42681-00    | .MARK, COWLING            | 1       |       |         |
| 16         | 61R-42681-00    | .MARK, COWLING            | - 1   - | + -   |         |
| 17         | 680-42684-00    | .MARK, COWLING            | 1       |       |         |
| 18         | 6X3-44191-00    | .INDICATOR, SHIFT         | 1       |       |         |
|            |                 |                           |         |       |         |
|            |                 |                           |         |       |         |
|            |                 |                           | -       |       |         |
|            |                 |                           |         |       |         |
|            |                 |                           |         |       |         |
|            |                 |                           |         |       |         |
|            |                 |                           |         |       |         |
|            |                 |                           |         | - - - |         |
|            |                 |                           |         |       |         |
|            |                 |                           |         |       |         |