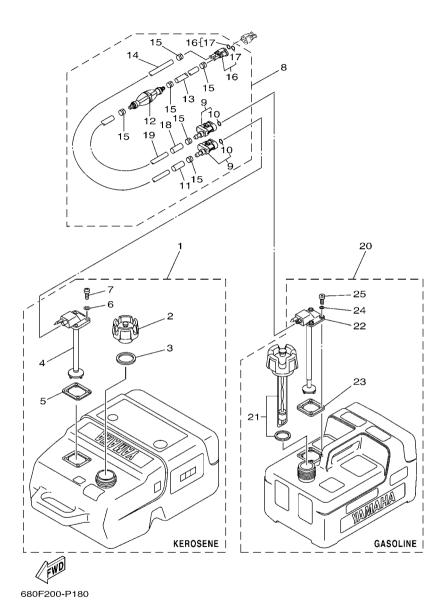

FIG. 5 INTAKE

|                  |                 |                    | ı |      | _    | 1   |   |         |  |
|------------------|-----------------|--------------------|---|------|------|-----|---|---------|--|
| REF<br>NO.       | PART NO.        | DESCRIPTION        |   | 6F5F |      |     |   | REMARKS |  |
| 1                | 6F5-13610-00    | REED VALVE ASSY    |   | 2    |      |     |   |         |  |
| 2                | 6F5-W0004-00    | .REED SET          |   | 1    |      |     |   |         |  |
| 3                | 6F6-13641-00-1S | MANIFOLD, INTAKE 1 |   | 1    |      |     |   |         |  |
| 4                | 6F6-11370-01    | .CHECK VALVE ASSY  |   | 1    |      |     |   |         |  |
| 5                | 650-11370-01    | .CHECK VALVE ASSY  |   | 1    |      |     |   |         |  |
| 6                | 6F5-13646-A2    | GASKET, MANIFOLD 2 |   | 1    | -    |     | - |         |  |
| 7                | 97980-05114     | SCREW, WITH WASHER |   | 2    |      |     |   |         |  |
| 8                | 6F5-13621-A1    | GASKET, VALVE SEAT |   | 1    |      |     |   |         |  |
| 9                | 90116-06M17     | BOLT, STUD         |   | 4    |      |     |   |         |  |
| 10               | 97013-06065     | BOLT               |   | 2    |      |     |   |         |  |
| 11               | 92903-06600     | WASHER, PLATE      |   | 2    | -    | - + | - |         |  |
| 12               | 97013-06025     | BOLT               |   | 7    |      |     |   |         |  |
| 13               | 92903-06600     | WASHER, PLATE      |   | 7    |      |     |   |         |  |
| 14               | 90467-06016     | CLIP               |   | 2    |      |     |   |         |  |
| 15               | 6F6-13643-01-1S | COVER, MANIFOLD    |   | 1    |      |     |   |         |  |
| 16               | 97980–05114     | SCREW, WITH WASHER |   | 2    | -    | - + | - |         |  |
| 17               | 6F5-13621-A1    | GASKET, VALVE SEAT |   | 1    |      |     |   |         |  |
| 18               | 6F5-13645-A1    | GASKET, MANIFOLD 1 |   | 1    |      |     |   |         |  |
| 19               | 624-14485-00    | PIPE, JOINT        |   | 3    |      |     |   |         |  |
| 20               | 90467–06016     | CLIP               |   | 1    |      |     |   |         |  |
| 21               | 6F5–14198–A1    | GASKET             |   | 1 -  | -  - | - + | - |         |  |
| 22               | 92995-06600     | WASHER             |   | 4    |      |     |   |         |  |
| 23               | 95380-06600     | NUT, HEXAGON       |   | 4    |      |     |   |         |  |
| 24               | 6F5-14417-00    | COVER 1            |   | 1    |      |     |   |         |  |
| 25               | 6F5-14418-00    | COVER 2            |   | 1    |      |     |   |         |  |
| _ <u>_</u><br>26 | 90159–06M01     | SCREW, WITH WASHER |   | 3    | -  - | - + | - |         |  |
| 27               | 97780–50716     | SCREW, TAPPING     |   | 4    |      |     |   |         |  |
|                  |                 |                    |   |      |      |     |   |         |  |

FIG. 5 INTAKE

| FIG  | . 5 INTAKE   |                    |      |   |   |       |         |
|------|--------------|--------------------|------|---|---|-------|---------|
| REF. | PART NO.     | DESCRIPTION        | 6F5F |   |   |       | REMARKS |
| 28   | 6F5-14476-00 | SEAL               | 1    |   |   |       |         |
| 29   | 624-14485-00 | PIPE, JOINT        | 1    |   |   |       |         |
| 30   | 90445-07240  | HOSE (L330)        | 1    |   |   |       |         |
| 31   | 90467-06016  | CLIP               | 1    |   |   |       |         |
| 32   | 6F5-14483-00 | GASKET             | 1    |   |   |       |         |
| 33   | 6F5-41252-00 | LEVER, CHOKE 1     | 1    | - |   | - † - |         |
| 34   | 682-41271-01 | KNOB, CHOKE        | 1    |   |   |       |         |
| 35   | 689-41273-00 | GROMMET            | 1    |   |   |       |         |
| 36   | 6F5-41256-00 | ROD, CHOKE 1       | 1    |   |   |       |         |
| 37   | 661-41262-02 | JOINT, CHOKE LEVER | 2    |   |   |       |         |
| 38   | 91690–40032  | PIN, SPRING        | 1    | - | - | - † - |         |
| 39   | 90445-07254  | HOSE (L118)        | 1    |   |   |       |         |
| 40   | 90445-07240  | HOSE (L330)        | 2    |   |   |       |         |
| 41   | 90445-07M24  | HOSE (L240)        | 1    |   |   |       |         |
| 42   | 90467-06016  | CLIP               | 6    |   |   |       |         |
|      |              |                    |      | - |   | - † - |         |
|      |              |                    |      |   |   |       |         |
|      |              |                    |      |   |   |       |         |
|      |              |                    |      |   |   |       |         |
|      |              |                    |      |   |   |       |         |
|      |              |                    |      |   |   | _     |         |
|      |              |                    |      |   |   |       |         |
|      |              |                    |      |   |   |       |         |
|      |              |                    |      |   |   |       |         |
|      |              |                    |      |   |   |       |         |
|      |              |                    |      | _ | . | _     |         |
|      |              |                    |      |   |   |       |         |
|      |              |                    |      |   |   |       |         |
|      |              |                    |      |   |   |       |         |