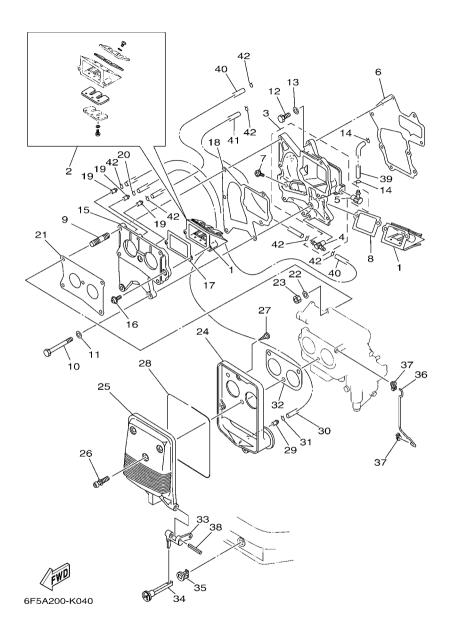

FIG. 5 INTAKE

|                  |                 |                    | ı |      | _    | 1   |   |         |  |
|------------------|-----------------|--------------------|---|------|------|-----|---|---------|--|
| REF<br>NO.       | PART NO.        | DESCRIPTION        |   | 6F5F |      |     |   | REMARKS |  |
| 1                | 6F5-13610-00    | REED VALVE ASSY    |   | 2    |      |     |   |         |  |
| 2                | 6F5-W0004-00    | .REED SET          |   | 1    |      |     |   |         |  |
| 3                | 6F6-13641-00-1S | MANIFOLD, INTAKE 1 |   | 1    |      |     |   |         |  |
| 4                | 6F6-11370-01    | .CHECK VALVE ASSY  |   | 1    |      |     |   |         |  |
| 5                | 650-11370-01    | .CHECK VALVE ASSY  |   | 1    |      |     |   |         |  |
| 6                | 6F5-13646-A2    | GASKET, MANIFOLD 2 |   | 1    | -    |     | - |         |  |
| 7                | 97980-05114     | SCREW, WITH WASHER |   | 2    |      |     |   |         |  |
| 8                | 6F5-13621-A1    | GASKET, VALVE SEAT |   | 1    |      |     |   |         |  |
| 9                | 90116-06M17     | BOLT, STUD         |   | 4    |      |     |   |         |  |
| 10               | 97013-06065     | BOLT               |   | 2    |      |     |   |         |  |
| 11               | 92903-06600     | WASHER, PLATE      |   | 2    | -    | - + | - |         |  |
| 12               | 97013-06025     | BOLT               |   | 7    |      |     |   |         |  |
| 13               | 92903-06600     | WASHER, PLATE      |   | 7    |      |     |   |         |  |
| 14               | 90467-06016     | CLIP               |   | 2    |      |     |   |         |  |
| 15               | 6F6-13643-01-1S | COVER, MANIFOLD    |   | 1    |      |     |   |         |  |
| 16               | 97980–05114     | SCREW, WITH WASHER |   | 2    | -    | - + | - |         |  |
| 17               | 6F5-13621-A1    | GASKET, VALVE SEAT |   | 1    |      |     |   |         |  |
| 18               | 6F5-13645-A1    | GASKET, MANIFOLD 1 |   | 1    |      |     |   |         |  |
| 19               | 624-14485-00    | PIPE, JOINT        |   | 3    |      |     |   |         |  |
| 20               | 90467–06016     | CLIP               |   | 1    |      |     |   |         |  |
| 21               | 6F5–14198–A1    | GASKET             |   | 1 -  | -  - | - + | - |         |  |
| 22               | 92995-06600     | WASHER             |   | 4    |      |     |   |         |  |
| 23               | 95380-06600     | NUT, HEXAGON       |   | 4    |      |     |   |         |  |
| 24               | 6F5-14417-00    | COVER 1            |   | 1    |      |     |   |         |  |
| 25               | 6F5-14418-00    | COVER 2            |   | 1    |      |     |   |         |  |
| _ <u>_</u><br>26 | 90159–06M01     | SCREW, WITH WASHER |   | 3    | -  - | - + | - |         |  |
| 27               | 97780–50716     | SCREW, TAPPING     |   | 4    |      |     |   |         |  |
|                  |                 |                    |   |      |      |     |   |         |  |

FIG. 5 INTAKE

| FIG  | . 5 INTAKE   |                    |      |   |   |       |         |
|------|--------------|--------------------|------|---|---|-------|---------|
| REF. | PART NO.     | DESCRIPTION        | 6F5F |   |   |       | REMARKS |
| 28   | 6F5-14476-00 | SEAL               | 1    |   |   |       |         |
| 29   | 624-14485-00 | PIPE, JOINT        | 1    |   |   |       |         |
| 30   | 90445-07240  | HOSE (L330)        | 1    |   |   |       |         |
| 31   | 90467-06016  | CLIP               | 1    |   |   |       |         |
| 32   | 6F5-14483-00 | GASKET             | 1    |   |   |       |         |
| 33   | 6F5-41252-00 | LEVER, CHOKE 1     | 1    | - |   | - † - |         |
| 34   | 682-41271-01 | KNOB, CHOKE        | 1    |   |   |       |         |
| 35   | 689-41273-00 | GROMMET            | 1    |   |   |       |         |
| 36   | 6F5-41256-00 | ROD, CHOKE 1       | 1    |   |   |       |         |
| 37   | 661-41262-02 | JOINT, CHOKE LEVER | 2    |   |   |       |         |
| 38   | 91690–40032  | PIN, SPRING        | 1    | - | - | - † - |         |
| 39   | 90445-07254  | HOSE (L118)        | 1    |   |   |       |         |
| 40   | 90445-07240  | HOSE (L330)        | 2    |   |   |       |         |
| 41   | 90445-07M24  | HOSE (L240)        | 1    |   |   |       |         |
| 42   | 90467-06016  | CLIP               | 6    |   |   |       |         |
|      |              |                    |      | - |   | - † - |         |
|      |              |                    |      |   |   |       |         |
|      |              |                    |      |   |   |       |         |
|      |              |                    |      |   |   |       |         |
|      |              |                    |      |   |   |       |         |
|      |              |                    |      |   |   | _     |         |
|      |              |                    |      |   |   |       |         |
|      |              |                    |      |   |   |       |         |
|      |              |                    |      |   |   |       |         |
|      |              |                    |      |   |   |       |         |
|      |              |                    |      | _ | . | _     |         |
|      |              |                    |      |   |   |       |         |
|      |              |                    |      |   |   |       |         |
|      |              |                    |      |   |   |       |         |